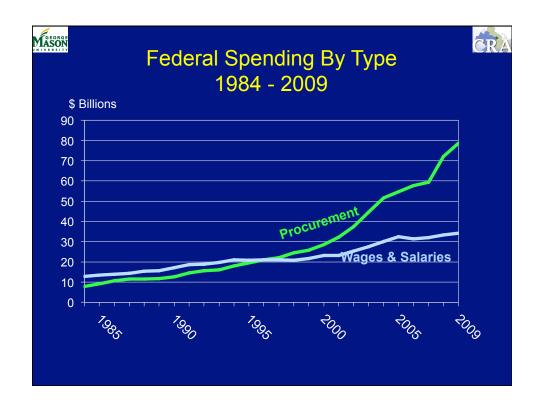

.4 | 18.0 | 21.0 | 22.0       | 20.5 |
| REGION                                       | 12.9                                                                                                                                                                                                                                                               | -50.3 | 11.3 | 32.6 | 36.0 | 42.0 | 45.0       | 43.0 |
|                                              | Average Annual Change 1990-2010 = 36,000  Source: BLS, GMU Center for Regional Analysis, 2009-2015 based on 2012 Benchmark data from BLS, Revised 5/1/2012 NOTE: 2011 Total is the sum of subregions and does not agree with the Mar 13, 2012 published MSA total. |       |      |      |      |      |            |      |













































| Total Fed<br>DC, Mar             | yland a         |             | jinia, 20   |             |
|----------------------------------|-----------------|-------------|-------------|-------------|
| <u>Area</u>                      | Total \$s       | DoD \$s     | % Total \$s | %US DoD     |
| United States                    | \$3,276.4       | \$557.0     | 17.0        | 100.0       |
| District of Columbia             | 61.9            | 8.7         | 14.0        | 1.6         |
| Maryland                         | 96.3            | 18.7        | 19.4        | 3.4         |
| Virginia                         | <u>136.1</u>    | <u>58.1</u> | <u>42.7</u> | <u>10.4</u> |
| Total Area                       | \$294.3         | \$85.5      | 29.0        | 15.4        |
| Source