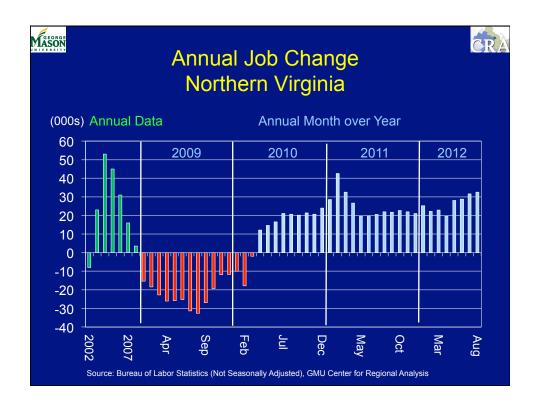

n C | ommunity Survey           |                      |

| Jurisdiction     | Pop 2010 | % Change* | Median HH Income** |
|------------------|----------|-----------|--------------------|
| Howard           | 287,085  | 16        | \$101,771          |
| African American | 50,188   | 40        |                    |
| Hispanic/Latino  | 16,729   | 123       |                    |
| Charles          | 146,551  | 22        | \$87,007           |
| African American | 60,031   | 91        |                    |
| Hispanic/Latino  | 6,259    | 130       |                    |
| Calvert          | 88,737   | 19        | \$88,862           |
| African American | 11,930   | 22        |                    |
| Hispanic/Latino  | 2,437    | 115       |                    |







































| MASON<br>PRIVERSITY |                           | <b>CRA</b>     |
|---------------------|---------------------------|----------------|
| Growth F            | Projections               | for Federal    |
| Spending            | and GRP                   | 2011- 2015     |
| (in billions        | of 2010 dollars, an       | nual % change) |
| <u>Year</u>         | Federal \$s               | WMSA GRP       |
| 2010                | \$169.0                   | <b>\$425.0</b> |
| 2011                | 2.0%                      | 2.6%           |
| 2012                | 1.0%                      | 2.7%           |
| 2013                | 0.0%                      | 2.9%           |
| 2014                | 1.0%                      | 3.3%           |
| <u>2015</u>         | 1.5%