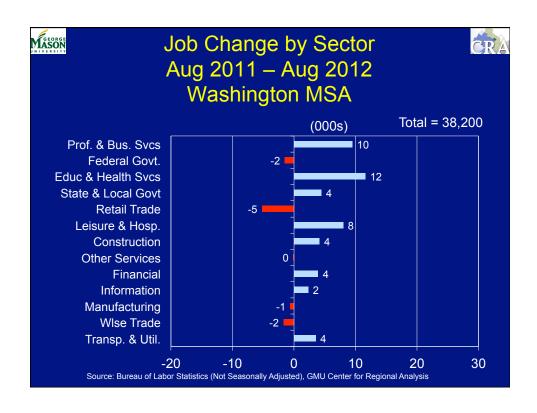

| 2010 American C | ommunity Survey           |                      |

| Jurisdiction     | Pop 2010 | % Change* | Median HH Income** |
|------------------|----------|-----------|--------------------|
| Howard           | 287,085  | 16        | \$101,771          |
| African American | 50,188   | 40        |                    |
| Hispanic/Latino  | 16,729   | 123       |                    |
| Charles          | 146,551  | 22        | \$87,007           |
| African American | 60,031   | 91        |                    |
| Hispanic/Latino  | 6,259    | 130       |                    |
| Calvert          | 88,737   | 19        | \$88,862           |
| African American | 11,930   | 22        |                    |
| Hispanic/Latino  | 2,437    | 115       |                    |







































| MASON<br>PRIVERSITY |                           | <b>CRA</b>     |
|---------------------|---------------------------|----------------|
| Growth F            | Projections               | for Federal    |
| Spending            | and GRP                   | 2011- 2015     |
| (in billions        | of 2010 dollars, an       | nual % change) |
| <u>Year</u>         | Federal \$s               | WMSA GRP       |
| 2010                | \$169.0                   | <b>\$425.0</b> |
| 2011                | 2.0%                      | 2.6%           |
| 2012                | 1.0%                      | 2.7%           |
| 2013                | 0.0%                      | 2.9%           |
| 2014                | 1.0%                      | 3.3%           |
| <u>2015</u>