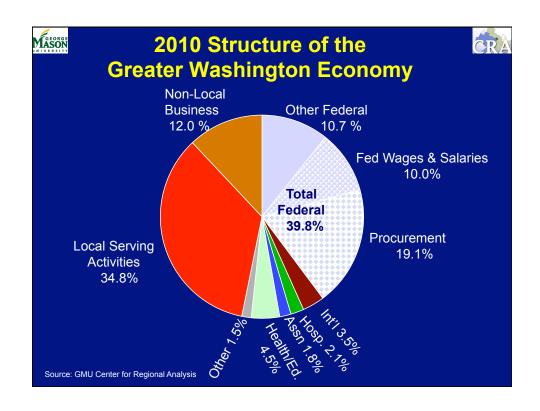

| MASON<br>PRIVERSITY |                           | <b>CRA</b>     |
|---------------------|---------------------------|----------------|
| Growth F            | Projections               | for Federal    |
| Spending            | and GRP                   | 2011- 2015     |
| (in billions        | of 2010 dollars, an       | nual % change) |
| <u>Year</u>         | Federal \$s               | WMSA GRP       |
| 2010                | \$169.0                   | <b>\$425.0</b> |
| 2011                | 2.0%                      | 2.6%           |
| 2012                | 1.0%                      | 2.7%           |
| 2013                | 0.0%                      | 2.9%           |
| 2014                | 1.0%                      | 3.3%           |
| <u>2015</u>         | 1.5%                      | <u>3.2%</u>    |
| 2015                | \$178.5                   | \$491.2        |
| Change              | 5.6%                      | 15.6%          |
| Source: GMU Cen     | ter for Regional Analysis |                |

| Total Fed<br>DC, Mar             | yland a         |             | jinia, 20   |             |
|----------------------------------|-----------------|-------------|-------------|-------------|
| <u>Area</u>                      | Total \$s       | DoD \$s     | % Total \$s | %US DoD     |
| United States                    | \$3,276.4       | \$557.0     | 17.0        | 100.0       |
| District of Columbia             | 61.9            | 8.7         | 14.0        | 1.6         |
| Maryland                         | 96.3            | 18.7        | 19.4        | 3.4         |
| Virginia                         | <u>136.1</u>    | <u>58.1</u> | <u>42.7</u> | <u>10.4</u> |
| Total Area                       | \$294.3         | \$85.5      | 29.0        | 15.4        |
| Source: Consolidated Federal Fun | ds Report, 2010 |             |             |             |