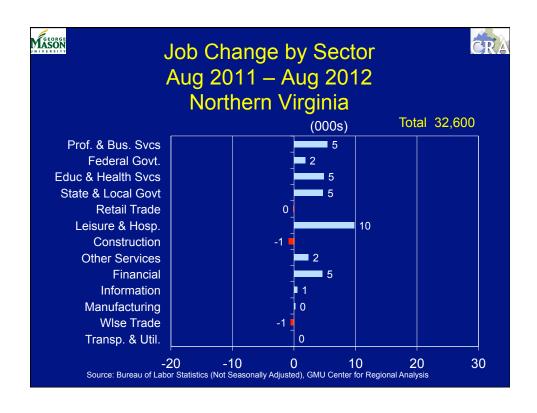

| Employment Change by Sub-state Region (000s) |                                                                                                                                                                                                                                                                    |       |      |      |      |      | <b>CRA</b> |      |
|----------------------------------------------|--------------------------------------------------------------------------------------------------------------------------------------------------------------------------------------------------------------------------------------------------------------------|-------|------|------|------|------|------------|------|
|                                              | 2008 2009 2010 2011 2012 2013 2014 2015                                                                                                                                                                                                                            |       |      |      |      |      |            | 2015 |
| D.C.                                         | 10.1                                                                                                                                                                                                                                                               | -2.2  | 9.5  | 11.2 | 11.8 | 12.5 | 14         | 13   |
| Sub. MD                                      | -3.3                                                                                                                                                                                                                                                               | -25.1 | -5.9 | 4.0  | 6.2  | 8.5  | 9.0        | 9.5  |
| No. VA                                       | 6.1                                                                                                                                                                                                                                                                | -23.0 | 8.7  | 17.4 | 18.0 | 21.0 | 22.0       | 20.5 |
| REGION                                       | 12.9                                                                                                                                                                                                                                                               | -50.3 | 11.3 | 32.6 | 36.0 | 42.0 | 45.0       | 43.0 |
|                                              | Average Annual Change 1990-2010 = 36,000  Source: BLS, GMU Center for Regional Analysis, 2009-2015 based on 2012 Benchmark data from BLS, Revised 5/1/2012 NOTE: 2011 Total is the sum of subregions and does not agree with the Mar 13, 2012 published MSA total. |       |      |      |      |      |            |      |