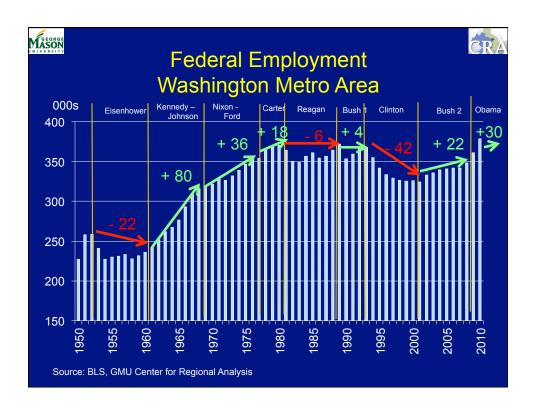

| Employment Change by Sub-state Region (000s) |                                                                                                                                                                                                                                                                    |       |      |      |      |      | <b>CRA</b> |      |
|----------------------------------------------|--------------------------------------------------------------------------------------------------------------------------------------------------------------------------------------------------------------------------------------------------------------------|-------|------|------|------|------|------------|------|
|                                              | 2008 2009 2010 2011 2012 2013 2014 2015                                                                                                                                                                                                                            |       |      |      |      |      |            | 2015 |
| D.C.                                         | 10.1                                                                                                                                                                                                                                                               | -2.2  | 9.5  | 11.2 | 11.8 | 12.5 | 14         | 13   |
| Sub. MD                                      | -3.3                                                                                                                                                                                                                                                               | -25.1 | -5.9 | 4.0  | 6.2  | 8.5  | 9.0        | 9.5  |
| No. VA                                       | 6.1                                                                                                                                                                                                                                                                | -23.0 | 8.7  | 17.4 | 18.0 | 21.0 | 22.0       | 20.5 |
| REGION                                       | 12.9                                                                                                                                                                                                                                                               | -50.3 | 11.3 | 32.6 | 36.0 | 42.0 | 45.0       | 43.0 |
|                                              | Average Annual Change 1990-2010 = 36,000  Source: BLS, GMU Center for Regional Analysis, 2009-2015 based on 2012 Benchmark data from BLS, Revised 5/1/2012 NOTE: 2011 Total is the sum of subregions and does not agree with the Mar 13, 2012 published MSA total. |       |      |      |      |      |            |      |