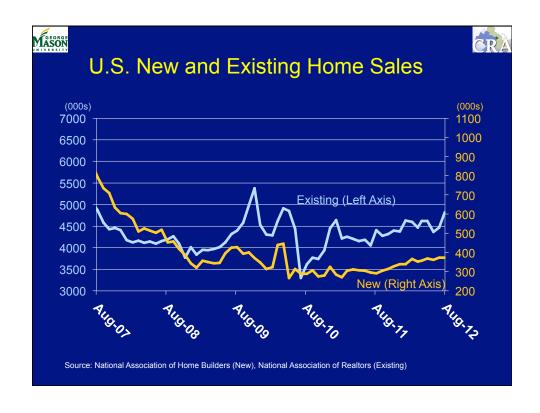

# The Drivers (Behind the Forecast)

| Mason<br>Kason<br>Con            | stru       | ction     | Out         | look  |       | CRA  |
|----------------------------------|------------|-----------|-------------|-------|-------|------|
|                                  | otia       |           | O GIL       |       |       |      |
| Percent Increases                |            |           |             |       |       |      |
| In Fixed Investment              | 2012       | 2013      | 2014        | 2015  | 2016  | 2017 |
| Residential                      | 11.6       | 13.3      | 22.4        | 18.3  | 6.1   | 0.3  |
| Non-Residential                  | 7.9        | - 0.2     | 9.1         | 7.5   | 5.3   | 6.0  |
| Commercial and                   |            |           |             |       |       |      |
| Health Care                      | 6.3        | 2.7       | 20.4        | 24.1  | 17.8  | 9.1  |
| Manufacturing                    | 16.5       | 3.6       | 10.9        | - 0.2 | 10.8  | 7.8  |
| Power and                        |            |           |             |       |       |      |
| Communications                   | 11.0       | -10.4     | 7.7         | 3.6   | -2.9  | 6.1  |
| Mining & Petroleum               | 3.5        | - 0.2     | 1.5         | - 2.5 | - 7.8 | 0.7  |
| Other                            | 9.7        | 5.9       | 7.3         | 7.9   | 5.7   | 4.6  |
| Source: IHS Global Insight "US E | xecutive S | ummary" O | ctober 9, 2 | 012   |       |      |

| MASON<br>AND THE STATE OF THE STAT |             | Housing Fore                      |                       |
|-----------------------------------------------------------------------------------------------------------------------------------------------------------------------------------------------------------------------------------------------------------------------------------------------------------------------------------------------------------------------------------------------------------------------------------------------------------------------------------------------------------------------------------------------------------------------------------------------------------------------------------------------------------------------------------------------------------------------------------------------------------------------------------------------------------------------------------------------------------------------------------------------------------------------------------------------------------------------------------------------------------------------------------------------------------------------------------------------------------------------------------------------------------------------------------------------------------------------------------------------------------------------------------------------------------------------------------------------------------------------------------------------------------------------------------------------------------------------------------------------------------------------------------------------------------------------------------------------------------------------------------------------------------------------------------------------------------------------------------------------------------------------------------------------------------------------------------------------------------------------------------------------------------------------------------------------------------------------------------------------------------------------------------------------------------------------------------------------------------------------------------|-------------|-----------------------------------|-----------------------|
|                                                                                                                                                                                                                                                                                                                                                                                                                                                                                                                                                                                                                                                                                                                                                                                                                                                                                                                                                                                                                                                                                                                                                                                                                                                                                                                                                                                                                                                                                                                                                                                                                                                                                                                                                                                                                                                                                                                                                                                                                                                                                                                                   | <u>Year</u> | Housing Starts                    | Existing House Sales  |
|                                                                                                                                                                                                                                                                                                                                                                                                                                                                                                                                                                                                                                                                                                                                                                                                                                                                                                                                                                                                                                                                                                                                                                                                                                                                                                                                                                                                                                                                                                                                                                                                                                                                                                                                                                                                                                                                                                                                                                                                                                                                                                                                   | 2005        | 2.073                             | 7.076                 |
|                                                                                                                                                                                                                                                                                                                                                                                                                                                                                                                                                                                                                                                                                                                                                                                                                                                                                                                                                                                                                                                                                                                                                                                                                                                                                                                                                                                                                                                                                                                                                                                                                                                                                                                                                                                                                                                                                                                                                                                                                                                                                                                                   | 2011        | 0.612                             | 4.281                 |
|                                                                                                                                                                                                                                                                                                                                                                                                                                                                                                                                                                                                                                                                                                                                                                                                                                                                                                                                                                                                                                                                                                                                                                                                                                                                                                                                                                                                                                                                                                                                                                                                                                                                                                                                                                                                                                                                                                                                                                                                                                                                                                                                   | 2012        | 0.751                             | 4.630                 |
|                                                                                                                                                                                                                                                                                                                                                                                                                                                                                                                                                                                                                                                                                                                                                                                                                                                                                                                                                                                                                                                                                                                                                                                                                                                                                                                                                                                                                                                                                                                                                                                                                                                                                                                                                                                                                                                                                                                                                                                                                                                                                                                                   | 2013        | 0.951                             | 5.060                 |
|                                                                                                                                                                                                                                                                                                                                                                                                                                                                                                                                                                                                                                                                                                                                                                                                                                                                                                                                                                                                                                                                                                                                                                                                                                                                                                                                                                                                                                                                                                                                                                                                                                                                                                                                                                                                                                                                                                                                                                                                                                                                                                                                   | 2014        | 1.276                             | 5.612                 |
|                                                                                                                                                                                                                                                                                                                                                                                                                                                                                                                                                                                                                                                                                                                                                                                                                                                                                                                                                                                                                                                                                                                                                                                                                                                                                                                                                                                                                                                                                                                                                                                                                                                                                                                                                                                                                                                                                                                                                                                                                                                                                                                                   | 2015        | 1.585                             | 5.840                 |
|                                                                                                                                                                                                                                                                                                                                                                                                                                                                                                                                                                                                                                                                                                                                                                                                                                                                                                                                                                                                                                                                                                                                                                                                                                                                                                                                                                                                                                                                                                                                                                                                                                                                                                                                                                                                                                                                                                                                                                                                                                                                                                                                   | 2016        | 1.688                             | 5.776                 |
|                                                                                                                                                                                                                                                                                                                                                                                                                                                                                                                                                                                                                                                                                                                                                                                                                                                                                                                                                                                                                                                                                                                                                                                                                                                                                                                                                                                                                                                                                                                                                                                                                                                                                                                                                                                                                                                                                                                                                                                                                                                                                                                                   | 2017        | 1.711                             | 5.659                 |
|                                                                                                                                                                                                                                                                                                                                                                                                                                                                                                                                                                                                                                                                                                                                                                                                                                                                                                                                                                                                                                                                                                                                                                                                                                                                                                                                                                                                                                                                                                                                                                                                                                                                                                                                                                                                                                                                                                                                                                                                                                                                                                                                   | Source: IHS | Global Insight "US Executive Summ | nary" October 9, 2012 |