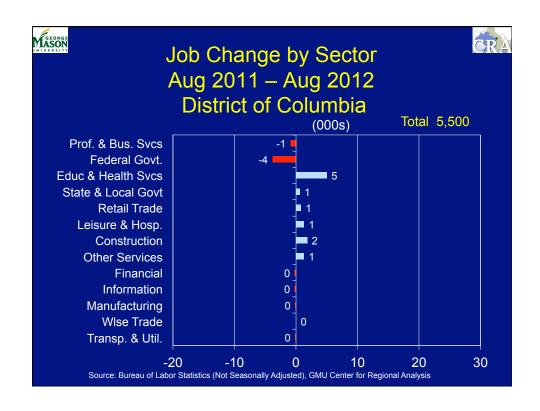

merican C | ommunity Survey           |                      |

| Jurisdiction     | Pop 2010 | % Change* | Median HH Income** |
|------------------|----------|-----------|--------------------|
| Howard           | 287,085  | 16        | \$101,771          |
| African American | 50,188   | 40        |                    |
| Hispanic/Latino  | 16,729   | 123       |                    |
| Charles          | 146,551  | 22        | \$87,007           |
| African American | 60,031   | 91        |                    |
| Hispanic/Latino  | 6,259    | 130       |                    |
| Calvert          | 88,737   | 19        | \$88,862           |
| African American | 11,930   | 22        |                    |
| Hispanic/Latino  | 2,437    | 115       |                    |







































| MASON<br>PRIVERSITY |                           | <b>CRA</b>     |
|---------------------|---------------------------|----------------|
| Growth F            | Projections               | for Federal    |
| Spending            | and GRP                   | 2011- 2015     |
| (in billions        | of 2010 dollars, an       | nual % change) |
| <u>Year</u>         | Federal \$s               | WMSA GRP       |
| 2010                | \$169.0                   | <b>\$425.0</b> |
| 2011                | 2.0%                      | 2.6%           |
| 2012                | 1.0%                      | 2.7%           |
| 2013                | 0.0%                      | 2.9%           |
| 2014                | 1.0%                      | 3.3%           |
| <u>2015</u>         |