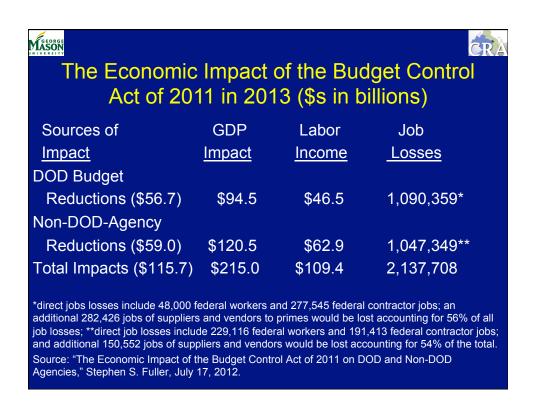

## The Employment Impact the of Budget Control Act of 2011 on the Maryland-DC-Virginia Region

| <u>State</u>         | Job Losses* | Job Losses*  | Total Job*    |
|----------------------|-------------|--------------|---------------|
|                      | DoD Cuts    | Non-DoD Cuts | <u>Losses</u> |
| Maryland             | 39,395      | 75,400       | 114,795       |
| District of Columbia | 15,169      | 112,238      | 127,407       |
| Virginia             | 136,191     | 71,380       | 207,571       |
| Totals               | 190,755     | 259,018      | 449,773       |
| % U.S. job losses    | 17.5        | 24.7         | 21.0          |

\*direct, indirect and induced job losses resulting from BCA-mandated federal spending reductions in FY 2013; of the direct job losses totaling 161,161, an estimated 65,189 workers would be federal employees (40.5%) and 95,972 (59.5%) workers would be contractors, suppliers and vendors.

Source: "The Economic Impact of the Budget Control Act of 2011 on DOD and Non-DOD Agencies," Stephen S. Fuller, July 17, 2012.