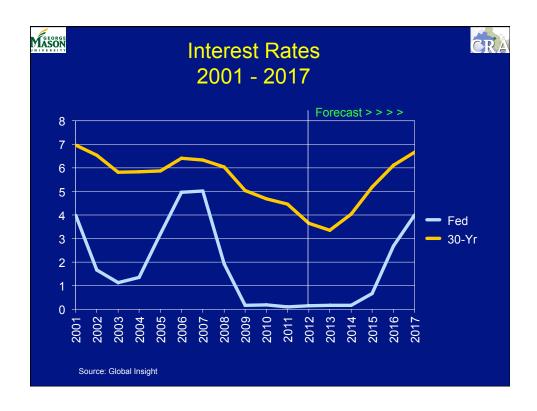

|
| Commercial and                   |            |           |             |       |       |      |
| Health Care                      | 6.3        | 2.7       | 20.4        | 24.1  | 17.8  | 9.1  |
| Manufacturing                    | 16.5       | 3.6       | 10.9        | - 0.2 | 10.8  | 7.8  |
| Power and                        |            |           |             |       |       |      |
| Communications                   | 11.0       | -10.4     | 7.7         | 3.6   | -2.9  | 6.1  |
| Mining & Petroleum               | 3.5        | - 0.2     | 1.5         | - 2.5 | - 7.8 | 0.7  |
| Other                            | 9.7        | 5.9       | 7.3         | 7.9   | 5.7   | 4.6  |
| Source: IHS Global Insight "US E | xecutive S | ummary" O | ctober 9, 2 | 012   |       |      |









| MASON<br>AND THE STATE OF THE STAT |             | Housing Fore                      |                       |
|----------------------------------------------------------------------------------------------------------------------------------------------------------------------------------------------------------------------------------------------------------------------------------------------------------------------------------------------------------------------------------------------------------------------------------------------------------------------------------------------------------------------------------------------------------------------------------------------------------------------------------------------------------------------------------------------------------