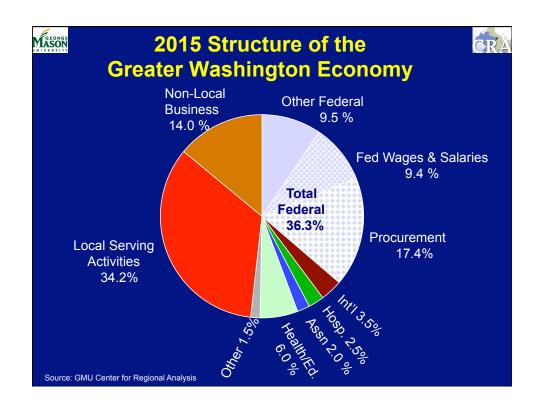

RP                   | 2011- 2015     |
| (in billions        | of 2010 dollars, an       | nual % change) |
| <u>Year</u>         | Federal \$s               | WMSA GRP       |
| 2010                | \$169.0                   | <b>\$425.0</b> |
| 2011                | 2.0%                      | 2.6%           |
| 2012                | 1.0%                      | 2.7%           |
| 2013                | 0.0%                      | 2.9%           |
| 2014                | 1.0%                      | 3.3%           |
| <u>2015</u>         | 1.5%                      | <u>3.2%</u>    |
| 2015                | \$178.5                   | \$491.2        |
| Change              | 5.6%                      | 15.6%          |
| Source: GMU Cen     | ter for Regional Analysis |                |





| Employment Change by Sub-state Region (000s) |                                                                                                                                                                                                                                                                    |       |      |      |      |      | <b>CRA</b> |      |
|----------------------------------------------|--------------------------------------------------------------------------------------------------------------------------------------------------------------------------------------------------------------------------------------------------------------------|-------|------|------|------|------|------------|------|
|                                              | 2008 2009 2010