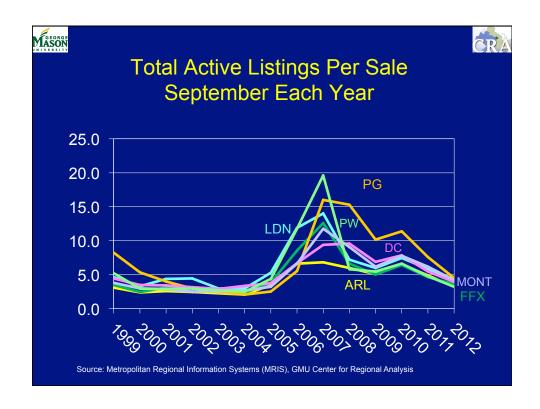

23.0 | 8.7  | 17.4 | 18.0 | 21.0 | 22.0       | 20.5 |
| REGION                                       | 12.9                                                                                                                                                                                                                                                               | -50.3 | 11.3 | 32.6 | 36.0 | 42.0 | 45.0       | 43.0 |
|                                              | Average Annual Change 1990-2010 = 36,000  Source: BLS, GMU Center for Regional Analysis, 2009-2015 based on 2012 Benchmark data from BLS, Revised 5/1/2012 NOTE: 2011 Total is the sum of subregions and does not agree with the Mar 13, 2012 published MSA total. |       |      |      |      |      |            |      |













































| Total Fed<br>DC, Mar             | yland a         |             | jinia, 20   |             |
|----------------------------------|-----------------|-------------|-------------|-------------|
| <u>Area</u>                      | Total \$s       | DoD \$s     | % Total \$s | %US DoD     |
| United States                    | \$3,276.4       | \$557.0     | 17.0        | 100.0       |
| District of Columbia             | 61.9            | 8.7         | 14.0        | 1.6         |
| Maryland                         | 96.3            | 18.7        | 19.4        | 3.4         |
| Virginia                         | <u>136.1</u>    | <u>58.1</u> | <u>42.7</u> | <u>10.4</u> |
| Total Area                       | \$294.3         | \$85.5      | 29.0        | 15.4