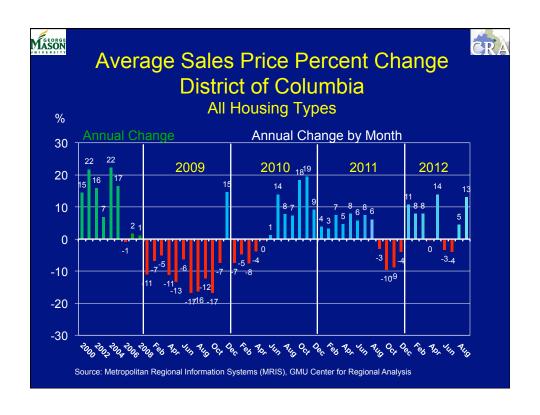

8.7  | 17.4 | 18.0 | 21.0 | 22.0       | 20.5 |
| REGION                                       | 12.9                                                                                                                                                                                                                                                               | -50.3 | 11.3 | 32.6 | 36.0 | 42.0 | 45.0       | 43.0 |
|                                              | Average Annual Change 1990-2010 = 36,000  Source: BLS, GMU Center for Regional Analysis, 2009-2015 based on 2012 Benchmark data from BLS, Revised 5/1/2012 NOTE: 2011 Total is the sum of subregions and does not agree with the Mar 13, 2012 published MSA total. |       |      |      |      |      |            |      |













































| Total Fed<br>DC, Mar             | yland a         |             | jinia, 20   |             |
|----------------------------------|-----------------|-------------|-------------|-------------|
| <u>Area</u>                      | Total \$s       | DoD \$s     | % Total \$s | %US DoD     |
| United States                    | \$3,276.4       | \$557.0     | 17.0        | 100.0       |
| District of Columbia             | 61.9            | 8.7         | 14.0        | 1.6         |
| Maryland                         | 96.3            | 18.7        | 19.4        | 3.4         |
| Virginia                         | <u>136.1</u>    | <u>58.1</u> | <u>42.7</u> | <u>10.4</u> |
| Total Area                       | \$294.3         | \$85.5      | 29.0        | 15.4