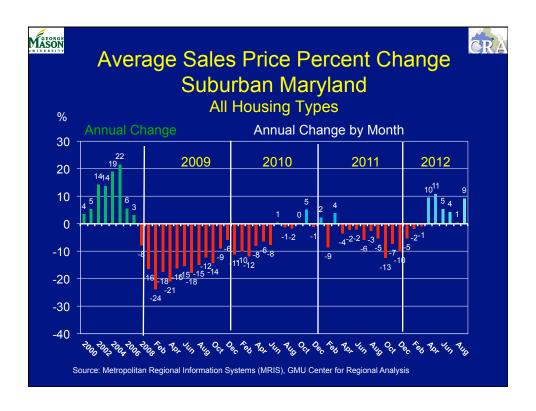

.7  | 17.4 | 18.0 | 21.0 | 22.0       | 20.5 |
| REGION                                       | 12.9                                                                                                                                                                                                                                                               | -50.3 | 11.3 | 32.6 | 36.0 | 42.0 | 45.0       | 43.0 |
|                                              | Average Annual Change 1990-2010 = 36,000  Source: BLS, GMU Center for Regional Analysis, 2009-2015 based on 2012 Benchmark data from BLS, Revised 5/1/2012 NOTE: 2011 Total is the sum of subregions and does not agree with the Mar 13, 2012 published MSA total. |       |      |      |      |      |            |      |













































| Total Fed<br>DC, Mar             | yland a         |             | jinia, 20   |             |
|----------------------------------|-----------------|-------------|-------------|-------------|
| <u>Area</u>                      | Total \$s       | DoD \$s     | % Total \$s | %US DoD     |
| United States                    | \$3,276.4       | \$557.0     | 17.0        | 100.0       |
| District of Columbia             | 61.9            | 8.7         | 14.0        | 1.6         |
| Maryland                         | 96.3            | 18.7        | 19.4        | 3.4         |
| Virginia                         | <u>136.1</u>    | <u>58.1</u> | <u>42.7</u> | <u>10.4</u> |
| Total Area                       | \$294.3         | \$85.5      | 29.0        | 15.4        |