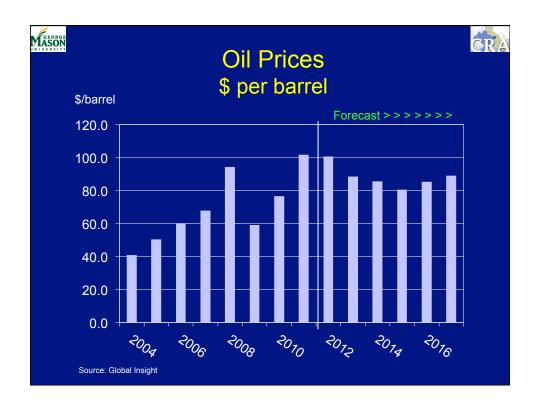

6.0  |
| Commercial and                   |            |           |             |       |       |      |
| Health Care                      | 6.3        | 2.7       | 20.4        | 24.1  | 17.8  | 9.1  |
| Manufacturing                    | 16.5       | 3.6       | 10.9        | - 0.2 | 10.8  | 7.8  |
| Power and                        |            |           |             |       |       |      |
| Communications                   | 11.0       | -10.4     | 7.7         | 3.6   | -2.9  | 6.1  |
| Mining & Petroleum               | 3.5        | - 0.2     | 1.5         | - 2.5 | - 7.8 | 0.7  |
| Other                            | 9.7        | 5.9       | 7.3         | 7.9   | 5.7   | 4.6  |
| Source: IHS Global Insight "US E | xecutive S | ummary" O | ctober 9, 2 | 012   |       |      |









| MASON<br>AND THE STATE OF THE STAT |             | Housing Fore                      |                       |
|------------------------------------------------------------------------------------------------------------------------------------------------------------------------------------------------------------------------------------------------------------------------------------------------------------------------------------------------------------------------------------------------------------------------------------------------------------------------------------------------------------------------------------------------------------------------------------------------------------------------------------------------------------------------------------------------------