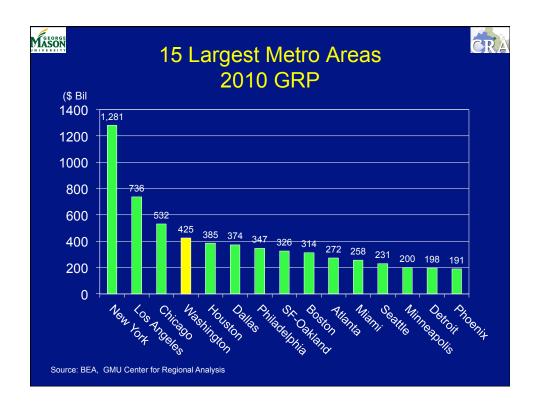

| MASON<br>PRIVERSITY |                           | <b>CRA</b>     |
|---------------------|---------------------------|----------------|
| Growth F            | Projections               | for Federal    |
| Spending            | and GRP                   | 2011- 2015     |
| (in billions        | of 2010 dollars, an       | nual % change) |
| <u>Year</u>         | Federal \$s               | WMSA GRP       |
| 2010                | \$169.0                   | <b>\$425.0</b> |
| 2011                | 2.0%                      | 2.6%           |
| 2012                | 1.0%                      | 2.7%           |
| 2013                | 0.0%                      | 2.9%           |
| 2014                | 1.0%                      | 3.3%           |
| <u>2015</u>         | 1.5%                      | <u>3.2%</u>    |
| 2015                | \$178.5                   | \$491.2        |
| Change              | 5.6%                      | 15.6%          |
| Source: GMU Cen     | ter for Regional Analysis |                |