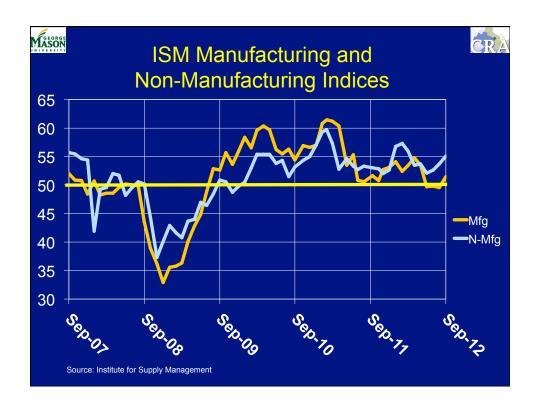

#### **Wildcards and Drivers**

#### MASON INIVERSITY

#### Wildcards



- The national election
- The fiscal cliff including taxes, sequestration, the debt ceiling
- QE 3 and the Fed's other macro policies
- Europe's economic recovery
- Asia's economic performance
- Inflation and unemployment









### The Impacts of the Budget Control Act of 2011 on Employment in Small Businesses, 2013

| Sources of           | <u>Feder</u> | al Spending Redu | <u>ıctions</u> |
|----------------------|--------------|------------------|----------------|
| <u>Impact</u>        | <u>DOD</u>   | Non-DOD          | <u>Totals</u>  |
| Direct Federal       |              |                  |                |
| Contractor Jobs      | 81,552       | 76,047           | 157,598*       |
| % of