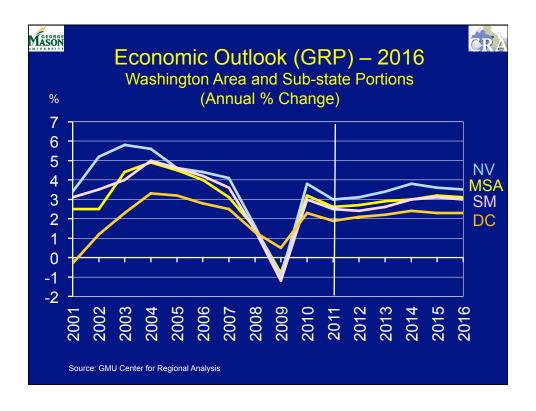

| 2011- 2015     |
| (in billions        | of 2010 dollars, an       | nual % change) |
| <u>Year</u>         | Federal \$s               | WMSA GRP       |
| 2010                | \$169.0                   | <b>\$425.0</b> |
| 2011                | 2.0%                      | 2.6%           |
| 2012                | 1.0%                      | 2.7%           |
| 2013                | 0.0%                      | 2.9%           |
| 2014                | 1.0%                      | 3.3%           |
| <u>2015</u>         | 1.5%                      | <u>3.2%</u>    |
| 2015                | \$178.5                   | \$491.2        |
| Change              | 5.6%                      | 15.6%          |
| Source: GMU Cen     | ter for Regional Analysis |                |





| Employment Change by Sub-state Region (000s) |                                                                                                                                                                                                                                                                    |       |      |      |      |      | <b>CRA</b> |      |
|----------------------------------------------|--------------------------------------------------------------------------------------------------------------------------------------------------------------------------------------------------------------------------------------------------------------------|-------|------|------|------|------|------------|------|
|                                              | 2008 2009 2010 20