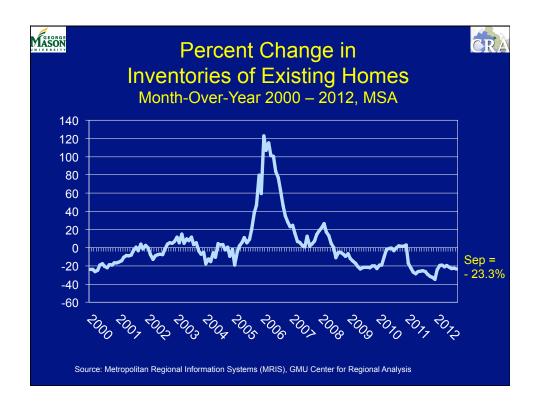

| -23.0 | 8.7  | 17.4 | 18.0 | 21.0 | 22.0       | 20.5 |
| REGION                                       | 12.9                                                                                                                                                                                                                                                               | -50.3 | 11.3 | 32.6 | 36.0 | 42.0 | 45.0       | 43.0 |
|                                              | Average Annual Change 1990-2010 = 36,000  Source: BLS, GMU Center for Regional Analysis, 2009-2015 based on 2012 Benchmark data from BLS, Revised 5/1/2012 NOTE: 2011 Total is the sum of subregions and does not agree with the Mar 13, 2012 published MSA total. |       |      |      |      |      |            |      |













































| Total Fed<br>DC, Mar             | yland a         |             | jinia, 20   |             |
|----------------------------------|-----------------|-------------|-------------|-------------|
| <u>Area</u>                      | Total \$s       | DoD \$s     | % Total \$s | %US DoD     |
| United States                    | \$3,276.4       | \$557.0     | 17.0        | 100.0       |
| District of Columbia             | 61.9            | 8.7         | 14.0        | 1.6         |
| Maryland                         | 96.3            | 18.7        | 19.4        | 3.4         |
| Virginia                         | <u>136.1</u>    | <u>58.1</u> | <u>42.7</u> | <u>10.4</u> |
| Total Area                       | \$294.3         | \$85.5      | 29.0        | 15