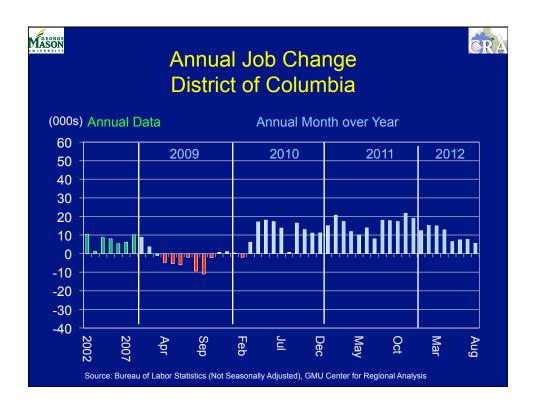

American C | ommunity Survey           |                      |

| Jurisdiction     | Pop 2010 | % Change* | Median HH Income** |
|------------------|----------|-----------|--------------------|
| Howard           | 287,085  | 16        | \$101,771          |
| African American | 50,188   | 40        |                    |
| Hispanic/Latino  | 16,729   | 123       |                    |
| Charles          | 146,551  | 22        | \$87,007           |
| African American | 60,031   | 91        |                    |
| Hispanic/Latino  | 6,259    | 130       |                    |
| Calvert          | 88,737   | 19        | \$88,862           |
| African American | 11,930   | 22        |                    |
| Hispanic/Latino  | 2,437    | 115       |                    |







































| MASON<br>PRIVERSITY |                           | <b>CRA</b>     |
|---------------------|---------------------------|----------------|
| Growth F            | Projections               | for Federal    |
| Spending            | and GRP                   | 2011- 2015     |
| (in billions        | of 2010 dollars, an       | nual % change) |
| <u>Year</u>         | Federal \$s               | WMSA GRP       |
| 2010                | \$169.0                   | <b>\$425.0</b> |
| 2011                | 2.0%                      | 2.6%           |
| 2012                | 1.0%                      | 2.7%           |
| 2013                | 0.0%                      | 2.9%           |
| 2014                | 1.0%                      | 3.3%           |
| <u>2015</u>