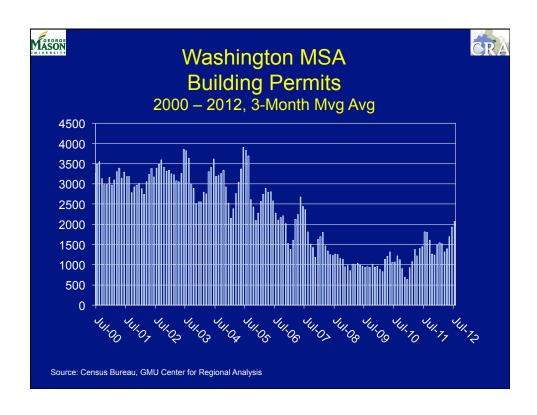

| 17.4 | 18.0 | 21.0 | 22.0       | 20.5 |
| REGION                                       | 12.9                                                                                                                                                                                                                                                               | -50.3 | 11.3 | 32.6 | 36.0 | 42.0 | 45.0       | 43.0 |
|                                              | Average Annual Change 1990-2010 = 36,000  Source: BLS, GMU Center for Regional Analysis, 2009-2015 based on 2012 Benchmark data from BLS, Revised 5/1/2012 NOTE: 2011 Total is the sum of subregions and does not agree with the Mar 13, 2012 published MSA total. |       |      |      |      |      |            |      |













































| Total Fed<br>DC, Mar             | yland a         |             | jinia, 20   |             |
|----------------------------------|-----------------|-------------|-------------|-------------|
| <u>Area</u>                      | Total \$s       | DoD \$s     | % Total \$s | %US DoD     |
| United States                    | \$3,276.4       | \$557.0     | 17.0        | 100.0       |
| District of Columbia             | 61.9            | 8.7         | 14.0        | 1.6         |
| Maryland                         | 96.3            | 18.7        | 19.4        | 3.4         |
| Virginia                         | <u>136.1</u>    | <u>58.1</u> | <u>42.7</u> | <u>10.4</u> |
| Total Area                       | \$294.3         | \$85.5      | 29.0        | 15.4        |
| So