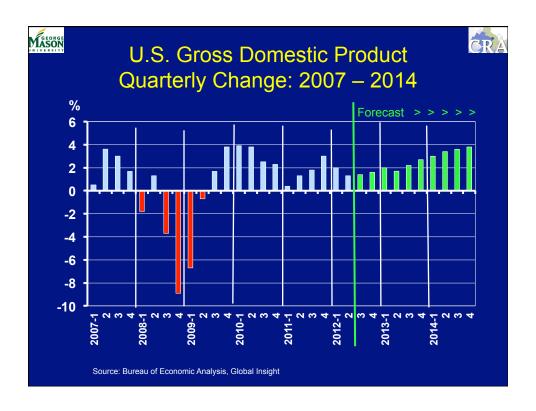

# The Drivers (Behind the Forecast)

| Mason<br>Kason<br>Con            | stru       | ction     | Out         | look  |       | CRA  |
|----------------------------------|------------|-----------|-------------|-------|-------|------|
|                                  | otia       |           | O GIL       |       |       |      |
| Percent Increases                |            |           |             |       |       |      |
| In Fixed Investment              | 2012       | 2013      | 2014        | 2015  | 2016  | 2017 |
| Residential                      | 11.6       | 13.3      | 22.4        | 18.3  | 6.1   | 0.3  |
| Non-Residential                  | 7.9        | - 0.2     | 9.1         | 7.5   | 5.3   | 6.0  |
| Commercial and                   |            |           |             |       |       |      |
| Health Care                      | 6.3        | 2.7       | 20.4        | 24.1  | 17.8  | 9.1  |
| Manufacturing                    | 16.5       | 3.6       | 10.9        | - 0.2 | 10.8  | 7.8  |
| Power and                        |            |           |             |       |       |      |
| Communications                   | 11.0       | -10.4     | 7.7         | 3.6   | -2.9  | 6.1  |
| Mining & Petroleum               | 3.5        | - 0.2     | 1.5         | - 2.5 | - 7.8 | 0.7  |
| Other                            | 9.7        | 5.9       | 7.3         | 7.9   | 5.7   | 4.6  |
| Source: IHS Global Insight "US E | xecutive S | ummary" O | ctober 9, 2 | 012   |       |      |