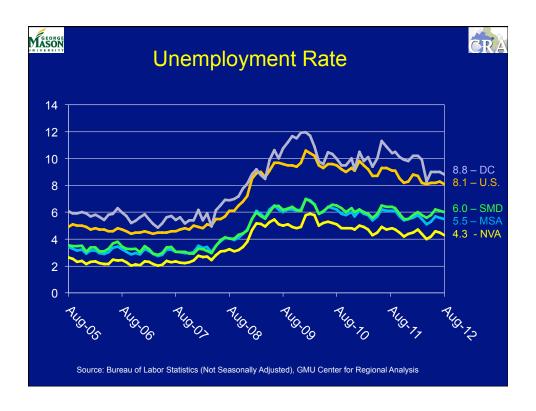

ommunity Survey           |                      |

| Jurisdiction     | Pop 2010 | % Change* | Median HH Income** |
|------------------|----------|-----------|--------------------|
| Howard           | 287,085  | 16        | \$101,771          |
| African American | 50,188   | 40        |                    |
| Hispanic/Latino  | 16,729   | 123       |                    |
| Charles          | 146,551  | 22        | \$87,007           |
| African American | 60,031   | 91        |                    |
| Hispanic/Latino  | 6,259    | 130       |                    |
| Calvert          | 88,737   | 19        | \$88,862           |
| African American | 11,930   | 22        |                    |
| Hispanic/Latino  | 2,437    | 115       |                    |







































| MASON<br>PRIVERSITY |                           | <b>CRA</b>     |
|---------------------|---------------------------|----------------|
| Growth F            | Projections               | for Federal    |
| Spending            | and GRP                   | 2011- 2015     |
| (in billions        | of 2010 dollars, an       | nual % change) |
| <u>Year</u>         | Federal \$s               | WMSA GRP       |
| 2010                | \$169.0                   | <b>\$425.0</b> |
| 2011                | 2.0%                      | 2.6%           |
| 2012                | 1.0%                      | 2.7%           |
| 2013                | 0.0%                      | 2.9%           |
| 2014                | 1.0%                      | 3.3%           |
| <u>2015</u>         | 1.5%