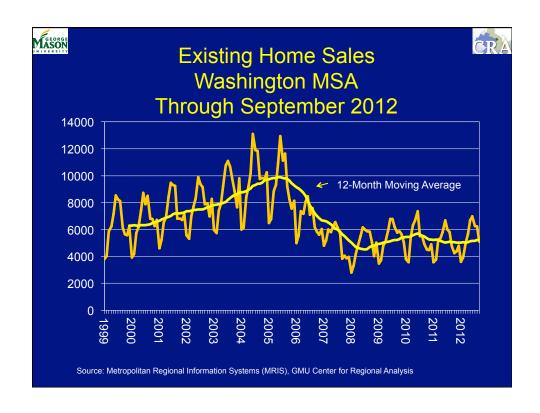

| MASON<br>AND THE STATE OF THE STAT |             | Housing Fore                      |                       |
|-----------------------------------------------------------------------------------------------------------------------------------------------------------------------------------------------------------------------------------------------------------------------------------------------------------------------------------------------------------------------------------------------------------------------------------------------------------------------------------------------------------------------------------------------------------------------------------------------------------------------------------------------------------------------------------------------------------------------------------------------------------------------------------------------------------------------------------------------------------------------------------------------------------------------------------------------------------------------------------------------------------------------------------------------------------------------------------------------------------------------------------------------------------------------------------------------------------------------------------------------------------------------------------------------------------------------------------------------------------------------------------------------------------------------------------------------------------------------------------------------------------------------------------------------------------------------------------------------------------------------------------------------------------------------------------------------------------------------------------------------------------------------------------------------------------------------------------------------------------------------------------------------------------------------------------------------------------------------------------------------------------------------------------------------------------------------------------------------------------------------------------|-------------|-----------------------------------|-----------------------|
|                                                                                                                                                                                                                                                                                                                                                                                                                                                                                                                                                                                                                                                                                                                                                                                                                                                                                                                                                                                                                                                                                                                                                                                                                                                                                                                                                                                                                                                                                                                                                                                                                                                                                                                                                                                                                                                                                                                                                                                                                                                                                                                                   | <u>Year</u> | Housing Starts                    | Existing House Sales  |
|                                                                                                                                                                                                                                                                                                                                                                                                                                                                                                                                                                                                                                                                                                                                                                                                                                                                                                                                                                                                                                                                                                                                                                                                                                                                                                                                                                                                                                                                                                                                                                                                                                                                                                                                                                                                                                                                                                                                                                                                                                                                                                                                   | 2005        | 2.073                             | 7.076                 |
|                                                                                                                                                                                                                                                                                                                                                                                                                                                                                                                                                                                                                                                                                                                                                                                                                                                                                                                                                                                                                                                                                                                                                                                                                                                                                                                                                                                                                                                                                                                                                                                                                                                                                                                                                                                                                                                                                                                                                                                                                                                                                                                                   | 2011        | 0.612                             | 4.281                 |
|                                                                                                                                                                                                                                                                                                                                                                                                                                                                                                                                                                                                                                                                                                                                                                                                                                                                                                                                                                                                                                                                                                                                                                                                                                                                                                                                                                                                                                                                                                                                                                                                                                                                                                                                                                                                                                                                                                                                                                                                                                                                                                                                   | 2012        | 0.751                             | 4.630                 |
|                                                                                                                                                                                                                                                                                                                                                                                                                                                                                                                                                                                                                                                                                                                                                                                                                                                                                                                                                                                                                                                                                                                                                                                                                                                                                                                                                                                                                                                                                                                                                                                                                                                                                                                                                                                                                                                                                                                                                                                                                                                                                                                                   | 2013        | 0.951                             | 5.060                 |
|                                                                                                                                                                                                                                                                                                                                                                                                                                                                                                                                                                                                                                                                                                                                                                                                                                                                                                                                                                                                                                                                                                                                                                                                                                                                                                                                                                                                                                                                                                                                                                                                                                                                                                                                                                                                                                                                                                                                                                                                                                                                                                                                   | 2014        | 1.276                             | 5.612                 |
|                                                                                                                                                                                                                                                                                                                                                                                                                                                                                                                                                                                                                                                                                                                                                                                                                                                                                                                                                                                                                                                                                                                                                                                                                                                                                                                                                                                                                                                                                                                                                                                                                                                                                                                                                                                                                                                                                                                                                                                                                                                                                                                                   | 2015        | 1.585                             | 5.840                 |
|                                                                                                                                                                                                                                                                                                                                                                                                                                                                                                                                                                                                                                                                                                                                                                                                                                                                                                                                                                                                                                                                                                                                                                                                                                                                                                                                                                                                                                                                                                                                                                                                                                                                                                                                                                                                                                                                                                                                                                                                                                                                                                                                   | 2016        | 1.688                             | 5.776                 |
|                                                                                                                                                                                                                                                                                                                                                                                                                                                                                                                                                                                                                                                                                                                                                                                                                                                                                                                                                                                                                                                                                                                                                                                                                                                                                                                                                                                                                                                                                                                                                                                                                                                                                                                                                                                                                                                                                                                                                                                                                                                                                                                                   | 2017        | 1.711                             | 5.659                 |
|                                                                                                                                                                                                                                                                                                                                                                                                                                                                                                                                                                                                                                                                                                                                                                                                                                                                                                                                                                                                                                                                                                                                                                                                                                                                                                                                                                                                                                                                                                                                                                                                                                                                                                                                                                                                                                                                                                                                                                                                                                                                                                                                   | Source: IHS | Global Insight "US Executive Summ | nary" October 9, 2012 |