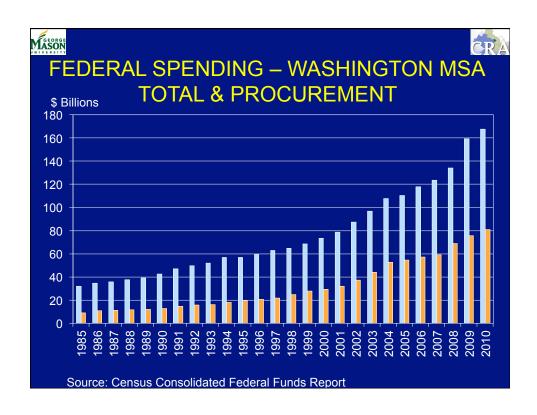

| 18.0 | 21.0 | 22.0       | 20.5 |
| REGION                                       | 12.9                                                                                                                                                                                                                                                               | -50.3 | 11.3 | 32.6 | 36.0 | 42.0 | 45.0       | 43.0 |
|                                              | Average Annual Change 1990-2010 = 36,000  Source: BLS, GMU Center for Regional Analysis, 2009-2015 based on 2012 Benchmark data from BLS, Revised 5/1/2012 NOTE: 2011 Total is the sum of subregions and does not agree with the Mar 13, 2012 published MSA total. |       |      |      |      |      |            |      |













































| Total Fed<br>DC, Mar             | yland a         |             | jinia, 20   |             |
|----------------------------------|-----------------|-------------|-------------|-------------|
| <u>Area</u>                      | Total \$s       | DoD \$s     | % Total \$s | %US DoD     |
| United States                    | \$3,276.4       | \$557.0     | 17.0        | 100.0       |
| District of Columbia             | 61.9            | 8.7         | 14.0        | 1.6         |
| Maryland                         | 96.3            | 18.7        | 19.4        | 3.4         |
| Virginia                         | <u>136.1</u>    | <u>58.1</u> | <u>42.7</u> | <u>10.4</u> |
| Total Area                       | \$294.3         | \$85.5      | 29.0        | 15.4        |
| Source: