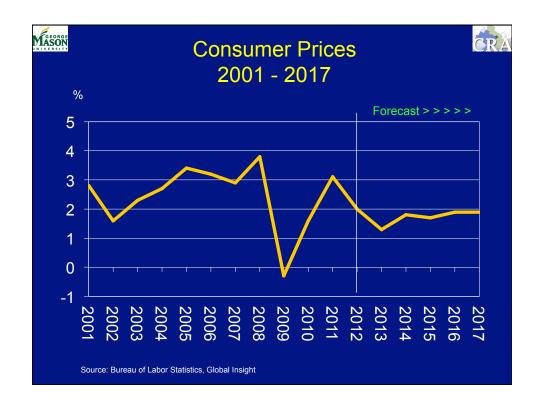

0  |
| Commercial and                   |            |           |             |       |       |      |
| Health Care                      | 6.3        | 2.7       | 20.4        | 24.1  | 17.8  | 9.1  |
| Manufacturing                    | 16.5       | 3.6       | 10.9        | - 0.2 | 10.8  | 7.8  |
| Power and                        |            |           |             |       |       |      |
| Communications                   | 11.0       | -10.4     | 7.7         | 3.6   | -2.9  | 6.1  |
| Mining & Petroleum               | 3.5        | - 0.2     | 1.5         | - 2.5 | - 7.8 | 0.7  |
| Other                            | 9.7        | 5.9       | 7.3         | 7.9   | 5.7   | 4.6  |
| Source: IHS Global Insight "US E | xecutive S | ummary" O | ctober 9, 2 | 012   |       |      |









| MASON<br>AND THE STATE OF THE STAT |             | Housing Fore                      |                       |
|--------------------------------------------------------------------------------------------------------------------------------------------------------------------------------------------------------------------------------------------------------------------------------------------------------------------------------------------------------------------------------------------------------------------------------------------------------------------------------------------------------------------------------------------------------------------------------------------------------------------------------------------------------------------------------------------------------