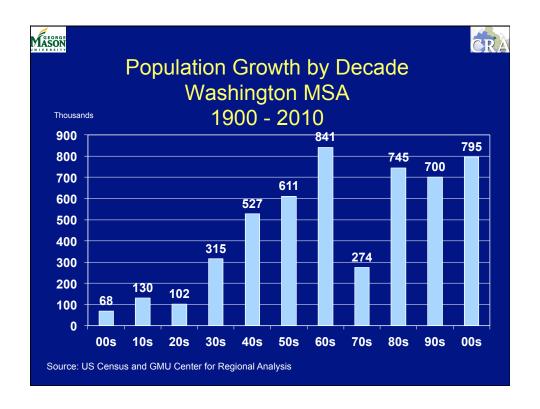

| Population Change in the Region   |          |           |                    |  |  |  |  |  |
|-----------------------------------|----------|-----------|--------------------|--|--|--|--|--|
| Jurisdiction                      | Pop 2010 | % Change* | Median HH Income** |  |  |  |  |  |
| District of Columbia              | 601,723  | 5         | \$60,903           |  |  |  |  |  |
| African American                  | 305,125  | - 11      |                    |  |  |  |  |  |
| Hispanic/Latino                   | 54,749   | 22        |                    |  |  |  |  |  |
| Prince George's                   | 863,420  | 8         | \$70,019           |  |  |  |  |  |
| African American                  | 556,620  | 11        |                    |  |  |  |  |  |
| Hispanic/Latino                   | 128,972  | 126       |                    |  |  |  |  |  |
| Montgomery                        | 971,777  | 11        | \$89,155           |  |  |  |  |  |
| African American                  | 167,315  | 27        |                    |  |  |  |  |  |
| Hispanic/Latino                   | 165,398  | 64        |                    |  |  |  |  |  |
| *2000-2010 % change<br>**2010 \$s |          |           |                    |  |  |  |  |  |

| MASON<br>Popul         | ation C         | hange i                   | n the Region         |
|------------------------|-----------------|---------------------------|----------------------|
| <u>Jurisdiction</u>    | Pop 2010        | % Change*                 | Median HH Income**   |
| Baltimore City         | 620,961         | - 5                       | \$38,346             |
| African American       | 395,781         | - 6                       |                      |
| Hispanic/Latino        | 25,960          | 135                       |                      |
|                        |                 |                           |                      |
| Baltimore County       | 850,029         | 7                         | \$62,543             |
| African American       | 209,738         | 39                        |                      |
| Hispanic/Latino        | 33,735          | 145                       |                      |
| Anne Arundel           | 537,656         | 10                        | \$81,455             |
| African American       | 83,484          | 26                        | φο1, <del>4</del> 33 |
|                        | 32,902          | 26<br>155                 |                      |
| Hispanic/Latino        | 32,902          | 100                       |                      |
| *2000-2010 % change    |                 |                           |                      |
| **2010 \$s             | 2010 Amaria     | a management to Community |                      |
| Source: U.S. Census, 2 | 2010 American C | ommunity Survey           |                      |

| Jurisdiction     | Pop 2010 | % Change* | Median HH Income** |
|------------------|----------|-----------|--------------------|
| Howard           | 287,085  | 16        | \$101,771          |
| African American | 50,188   | 40        |                    |
| Hispanic/Latino  | 16,729   | 123       |                    |
| Charles          | 146,551  | 22        | \$87,007           |
| African American | 60,031   | 91        |                    |
| Hispanic/Latino  | 6,259    | 130       |                    |
| Calvert          | 88,737   | 19        | \$88,862           |
| African American | 11,930   | 22        |                    |
| Hispanic/Latino  | 2,437    | 115       |                    |