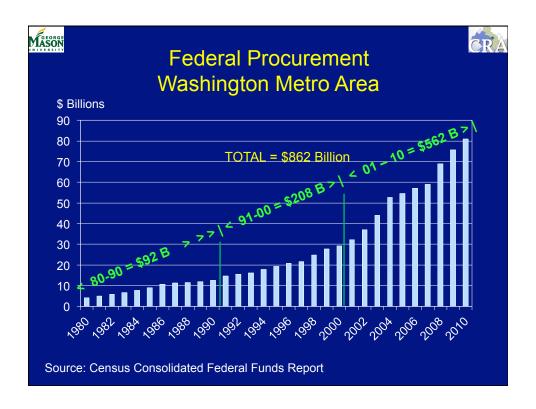

18.0 | 21.0 | 22.0       | 20.5 |
| REGION                                       | 12.9                                                                                                                                                                                                                                                               | -50.3 | 11.3 | 32.6 | 36.0 | 42.0 | 45.0       | 43.0 |
|                                              | Average Annual Change 1990-2010 = 36,000  Source: BLS, GMU Center for Regional Analysis, 2009-2015 based on 2012 Benchmark data from BLS, Revised 5/1/2012 NOTE: 2011 Total is the sum of subregions and does not agree with the Mar 13, 2012 published MSA total. |       |      |      |      |      |            |      |













































| Total Fed<br>DC, Mar             | yland a         |             | jinia, 20   |             |
|----------------------------------|-----------------|-------------|-------------|-------------|
| <u>Area</u>                      | Total \$s       | DoD \$s     | % Total \$s | %US DoD     |
| United States                    | \$3,276.4       | \$557.0     | 17.0        | 100.0       |
| District of Columbia             | 61.9            | 8.7         | 14.0        | 1.6         |
| Maryland                         | 96.3            | 18.7        | 19.4        | 3.4         |
| Virginia                         | <u>136.1</u>    | <u>58.1</u> | <u>42.7</u> | <u>10.4</u> |
| Total Area                       | \$294.3         | \$85.5      | 29.0        | 15.4        |
| Source: Co