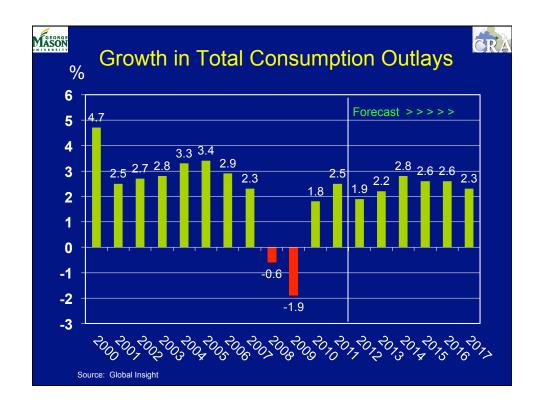

# The Drivers (Behind the Forecast)

| Mason<br>Kason<br>Con            | stru       | ction     | Out         | look  |       | CRA  |
|----------------------------------|------------|-----------|-------------|-------|-------|------|
|                                  | otia       |           | O GIL       |       |       |      |
| Percent Increases                |            |           |             |       |       |      |
| In Fixed Investment              | 2012       | 2013      | 2014        | 2015  | 2016  | 2017 |
| Residential                      | 11.6       | 13.3      | 22.4        | 18.3  | 6.1   | 0.3  |
| Non-Residential                  | 7.9        | - 0.2     | 9.1         | 7.5   | 5.3   | 6.0  |
| Commercial and                   |            |           |             |       |       |      |
| Health Care                      | 6.3        | 2.7       | 20.4        | 24.1  | 17.8  | 9.1  |
| Manufacturing                    | 16.5       | 3.6       | 10.9        | - 0.2 | 10.8  | 7.8  |
| Power and                        |            |           |             |       |       |      |
| Communications                   | 11.0       | -10.4     | 7.7         | 3.6   | -2.9  | 6.1  |
| Mining & Petroleum               | 3.5        | - 0.2     | 1.5         | - 2.5 | - 7.8 | 0.7  |
| Other                            | 9.7        | 5.9       | 7.3         | 7.9   | 5.7   | 4.6  |
| Source: IHS Global Insight "US E | xecutive S | ummary" O | ctober 9, 2 | 012   |       |      |