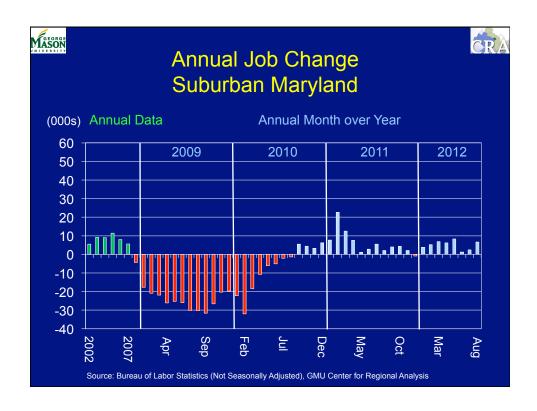

rican C | ommunity Survey           |                      |

| Jurisdiction     | Pop 2010 | % Change* | Median HH Income** |
|------------------|----------|-----------|--------------------|
| Howard           | 287,085  | 16        | \$101,771          |
| African American | 50,188   | 40        |                    |
| Hispanic/Latino  | 16,729   | 123       |                    |
| Charles          | 146,551  | 22        | \$87,007           |
| African American | 60,031   | 91        |                    |
| Hispanic/Latino  | 6,259    | 130       |                    |
| Calvert          | 88,737   | 19        | \$88,862           |
| African American | 11,930   | 22        |                    |
| Hispanic/Latino  | 2,437    | 115       |                    |







































| MASON<br>PRIVERSITY |                           | <b>CRA</b>     |
|---------------------|---------------------------|----------------|
| Growth F            | Projections               | for Federal    |
| Spending            | and GRP                   | 2011- 2015     |
| (in billions        | of 2010 dollars, an       | nual % change) |
| <u>Year</u>         | Federal \$s               | WMSA GRP       |
| 2010                | \$169.0                   | <b>\$425.0</b> |
| 2011                | 2.0%                      | 2.6%           |
| 2012                | 1.0%                      | 2.7%           |
| 2013                | 0.0%                      | 2.9%           |
| 2014                | 1.0%                      | 3.3%           |
| <u>2015</u>         | 1