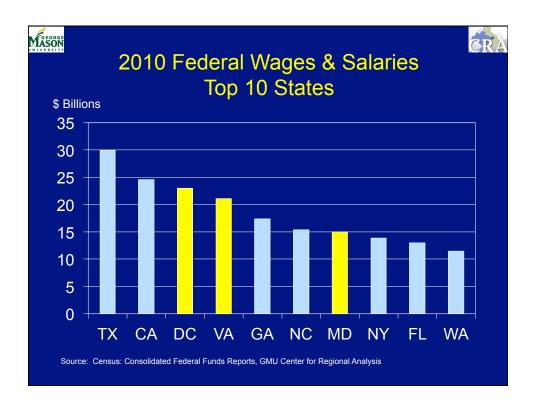

| Total Fed<br>DC, Mar             | yland a         |             | jinia, 20   |             |
|----------------------------------|-----------------|-------------|-------------|-------------|
| <u>Area</u>                      | Total \$s       | DoD \$s     | % Total \$s | %US DoD     |
| United States                    | \$3,276.4       | \$557.0     | 17.0        | 100.0       |
| District of Columbia             | 61.9            | 8.7         | 14.0        | 1.6         |
| Maryland                         | 96.3            | 18.7        | 19.4        | 3.4         |
| Virginia                         | <u>136.1</u>    | <u>58.1</u> | <u>42.7</u> | <u>10.4</u> |
| Total Area                       | \$294.3         | \$85.5      | 29.0        | 15.4        |
| Source: Consolidated Federal Fun | ds Report, 2010 |             |             |             |