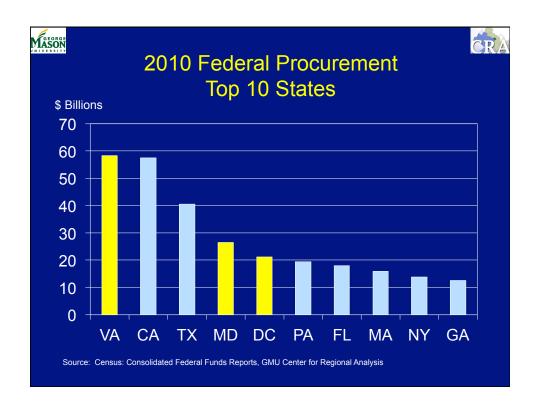

| Total Fed<br>DC, Mar             | yland a         |             | jinia, 20   |             |
|----------------------------------|-----------------|-------------|-------------|-------------|
| <u>Area</u>                      | Total \$s       | DoD \$s     | % Total \$s | %US DoD     |
| United States                    | \$3,276.4       | \$557.0     | 17.0        | 100.0       |
| District of Columbia             | 61.9            | 8.7         | 14.0        | 1.6         |
| Maryland                         | 96.3            | 18.7        | 19.4        | 3.4         |
| Virginia                         | <u>136.1</u>    | <u>58.1</u> | <u>42.7</u> | <u>10.4</u> |
| Total Area                       | \$294.3         | \$85.5      | 29.0        | 15.4        |
| Source: Consolidated Federal Fun | ds Report, 2010 |             |             |             |