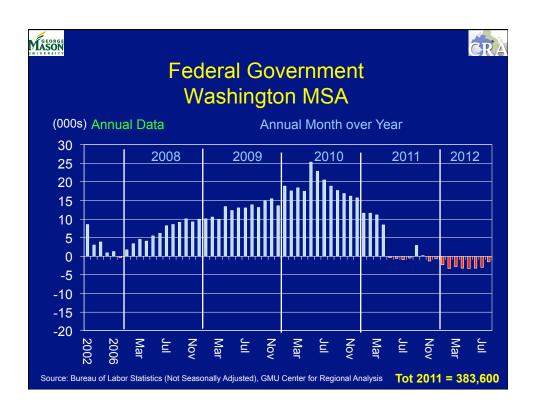

10 American C | ommunity Survey           |                      |

| Jurisdiction     | Pop 2010 | % Change* | Median HH Income** |
|------------------|----------|-----------|--------------------|
| Howard           | 287,085  | 16        | \$101,771          |
| African American | 50,188   | 40        |                    |
| Hispanic/Latino  | 16,729   | 123       |                    |
| Charles          | 146,551  | 22        | \$87,007           |
| African American | 60,031   | 91        |                    |
| Hispanic/Latino  | 6,259    | 130       |                    |
| Calvert          | 88,737   | 19        | \$88,862           |
| African American | 11,930   | 22        |                    |
| Hispanic/Latino  | 2,437    | 115       |                    |







































| MASON<br>PRIVERSITY |                           | <b>CRA</b>     |
|---------------------|---------------------------|----------------|
| Growth F            | Projections               | for Federal    |
| Spending            | and GRP                   | 2011- 2015     |
| (in billions        | of 2010 dollars, an       | nual % change) |
| <u>Year</u>         | Federal \$s               | WMSA GRP       |
| 2010                | \$169.0                   | <b>\$425.0</b> |
| 2011                | 2.0%                      | 2.6%           |
| 2012                | 1.0%                      | 2.7%           |
| 2013                | 0.0%                      | 2.9%           |
| 2014                | 1.0%                      | 3.3%           |
| <u>2015</u>