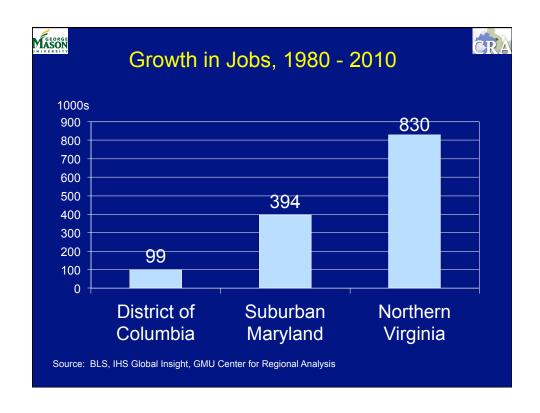

| Employment Change by Sub-state Region (000s) |                                                                                                                                                                                                                                                                    |       |      |      |      |      | <b>CRA</b> |      |
|----------------------------------------------|--------------------------------------------------------------------------------------------------------------------------------------------------------------------------------------------------------------------------------------------------------------------|-------|------|------|------|------|------------|------|
|                                              | 2008 2009 2010 2011 2012 2013 2014 2015                                                                                                                                                                                                                            |       |      |      |      |      |            | 2015 |
| D.C.                                         | 10.1                                                                                                                                                                                                                                                               | -2.2  | 9.5  | 11.2 | 11.8 | 12.5 | 14         | 13   |
| Sub. MD                                      | -3.3                                                                                                                                                                                                                                                               | -25.1 | -5.9 | 4.0  | 6.2  | 8.5  | 9.0        | 9.5  |
| No. VA                                       | 6.1                                                                                                                                                                                                                                                                | -23.0 | 8.7  | 17.4 | 18.0 | 21.0 | 22.0       | 20.5 |
| REGION                                       | 12.9                                                                                                                                                                                                                                                               | -50.3 | 11.3 | 32.6 | 36.0 | 42.0 | 45.0       | 43.0 |
|                                              | Average Annual Change 1990-2010 = 36,000  Source: BLS, GMU Center for Regional Analysis, 2009-2015 based on 2012 Benchmark data from BLS, Revised 5/1/2012 NOTE: 2011 Total is the sum of subregions and does not agree with the Mar 13, 2012 published MSA total. |       |      |      |      |      |            |      |