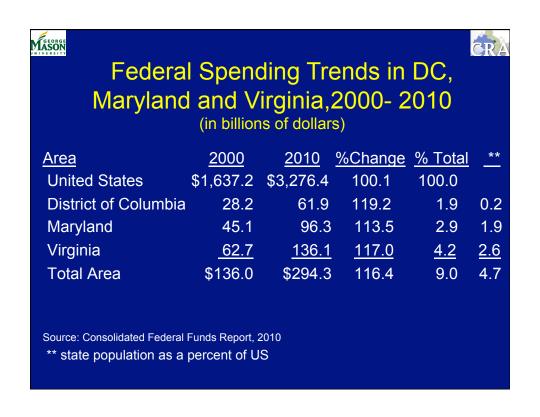

| Total Fed<br>DC, Mar             | yland a         |             | jinia, 20   |             |
|----------------------------------|-----------------|-------------|-------------|-------------|
| <u>Area</u>                      | Total \$s       | DoD \$s     | % Total \$s | %US DoD     |
| United States                    | \$3,276.4       | \$557.0     | 17.0        | 100.0       |
| District of Columbia             | 61.9            | 8.7         | 14.0        | 1.6         |
| Maryland                         | 96.3            | 18.7        | 19.4        | 3.4         |
| Virginia                         | <u>136.1</u>    | <u>58.1</u> | <u>42.7</u> | <u>10.4</u> |
| Total Area                       | \$294.3         | \$85.5      | 29.0        | 15.4        |
| Source: Consolidated Federal Fun | ds Report, 2010 |             |             |             |