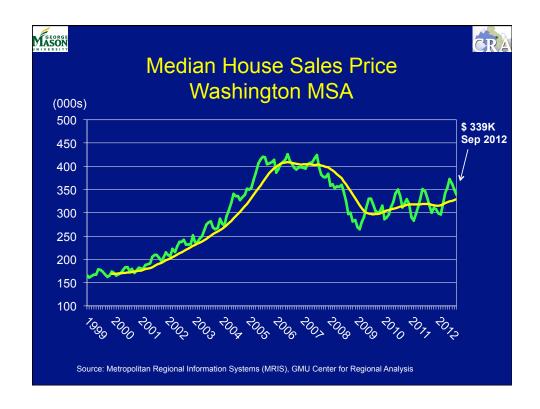

.0 | 8.7  | 17.4 | 18.0 | 21.0 | 22.0       | 20.5 |
| REGION                                       | 12.9                                                                                                                                                                                                                                                               | -50.3 | 11.3 | 32.6 | 36.0 | 42.0 | 45.0       | 43.0 |
|                                              | Average Annual Change 1990-2010 = 36,000  Source: BLS, GMU Center for Regional Analysis, 2009-2015 based on 2012 Benchmark data from BLS, Revised 5/1/2012 NOTE: 2011 Total is the sum of subregions and does not agree with the Mar 13, 2012 published MSA total. |       |      |      |      |      |            |      |













































| Total Fed<br>DC, Mar             | yland a         |             | jinia, 20   |             |
|----------------------------------|-----------------|-------------|-------------|-------------|
| <u>Area</u>                      | Total \$s       | DoD \$s     | % Total \$s | %US DoD     |
| United States                    | \$3,276.4       | \$557.0     | 17.0        | 100.0       |
| District of Columbia             | 61.9            | 8.7         | 14.0        | 1.6         |
| Maryland                         | 96.3            | 18.7        | 19.4        | 3.4         |
| Virginia                         | <u>136.1</u>    | <u>58.1</u> | <u>42.7</u> | <u>10.4</u> |
| Total Area                       | \$294.3         | \$85.5      | 29.0        | 15.4