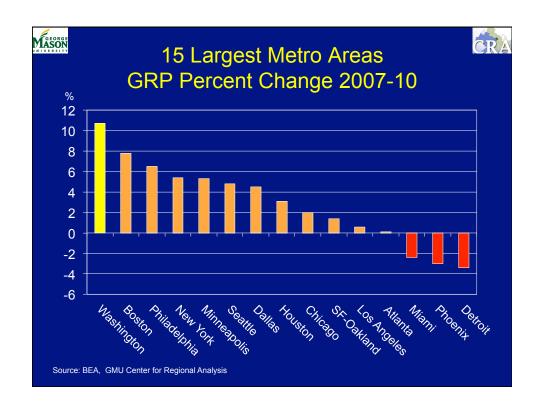

| MASON<br>PRIVERSITY |                           | <b>CRA</b>     |
|---------------------|---------------------------|----------------|
| Growth F            | Projections               | for Federal    |
| Spending            | and GRP                   | 2011- 2015     |
| (in billions        | of 2010 dollars, an       | nual % change) |
| <u>Year</u>         | Federal \$s               | WMSA GRP       |
| 2010                | \$169.0                   | <b>\$425.0</b> |
| 2011                | 2.0%                      | 2.6%           |
| 2012                | 1.0%                      | 2.7%           |
| 2013                | 0.0%                      | 2.9%           |
| 2014                | 1.0%                      | 3.3%           |
| <u>2015</u>         | 1.5%                      | <u>3.2%</u>    |
| 2015                | \$178.5                   | \$491.2        |
| Change              | 5.6%                      | 15.6%          |
| Source: GMU Cen     | ter for Regional Analysis |                |