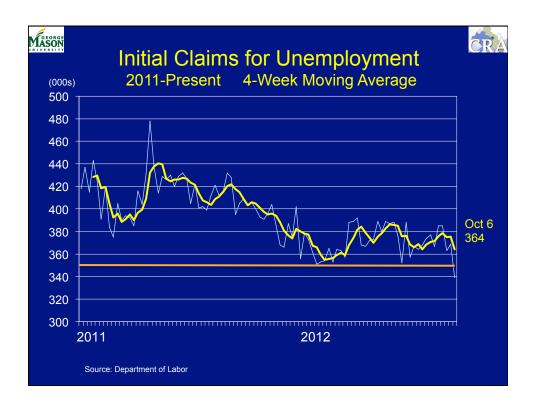

#### **Wildcards and Drivers**

#### MASON INIVERSITY

#### Wildcards



- The national election
- The fiscal cliff including taxes, sequestration, the debt ceiling
- QE 3 and the Fed's other macro policies
- Europe's economic recovery
- Asia's economic performance
- Inflation and unemployment









### The Impacts of the Budget Control Act of 2011 on Employment in Small Businesses, 2013

| Sources of           | <u>Feder</u> | al Spending Redu | <u>ıctions</u> |
|----------------------|--------------|------------------|----------------|
| <u>Impact</u>        | <u>DOD</u>   | Non-DOD          | <u>Totals</u>  |
| Direct Federal       |              |                  |                |
| Contractor Jobs      | 81,552       | 76,047           | 157,598*       |
| % of all contra