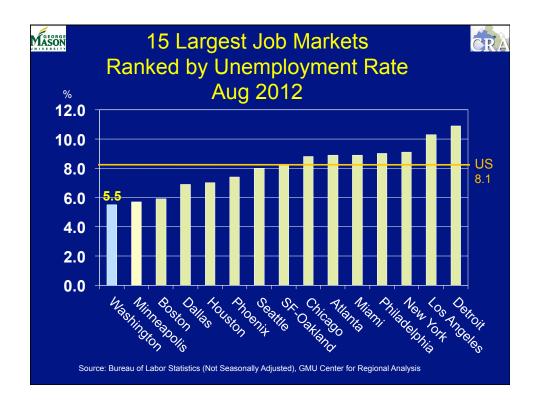

| Total Fed<br>DC, Mar             | yland a         |             | jinia, 20   |             |
|----------------------------------|-----------------|-------------|-------------|-------------|
| <u>Area</u>                      | Total \$s       | DoD \$s     | % Total \$s | %US DoD     |
| United States                    | \$3,276.4       | \$557.0     | 17.0        | 100.0       |
| District of Columbia             | 61.9            | 8.7         | 14.0        | 1.6         |
| Maryland                         | 96.3            | 18.7        | 19.4        | 3.4         |
| Virginia                         | <u>136.1</u>    | <u>58.1</u> | <u>42.7</u> | <u>10.4</u> |
| Total Area                       | \$294.3         | \$85.5      | 29.0        | 15.4        |
| Source: Consolidated Federal Fun | ds Report, 2010 |             |             |             |