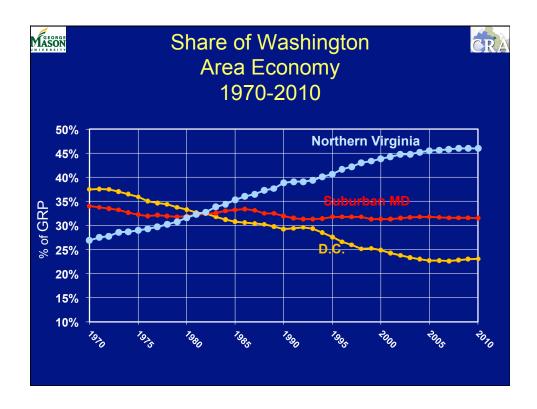

munity Survey           |                      |

| Jurisdiction     | Pop 2010 | % Change* | Median HH Income** |
|------------------|----------|-----------|--------------------|
| Howard           | 287,085  | 16        | \$101,771          |
| African American | 50,188   | 40        |                    |
| Hispanic/Latino  | 16,729   | 123       |                    |
| Charles          | 146,551  | 22        | \$87,007           |
| African American | 60,031   | 91        |                    |
| Hispanic/Latino  | 6,259    | 130       |                    |
| Calvert          | 88,737   | 19        | \$88,862           |
| African American | 11,930   | 22        |                    |
| Hispanic/Latino  | 2,437    | 115       |                    |







































| MASON<br>PRIVERSITY |                           | <b>CRA</b>     |
|---------------------|---------------------------|----------------|
| Growth F            | Projections               | for Federal    |
| Spending            | and GRP                   | 2011- 2015     |
| (in billions        | of 2010 dollars, an       | nual % change) |
| <u>Year</u>         | Federal \$s               | WMSA GRP       |
| 2010                | \$169.0                   | <b>\$425.0</b> |
| 2011                | 2.0%                      | 2.6%           |
| 2012                | 1.0%                      | 2.7%           |
| 2013                | 0.0%                      | 2.9%           |
| 2014                | 1.0%                      | 3.3%           |
| <u>2015</u>         | 1.5%