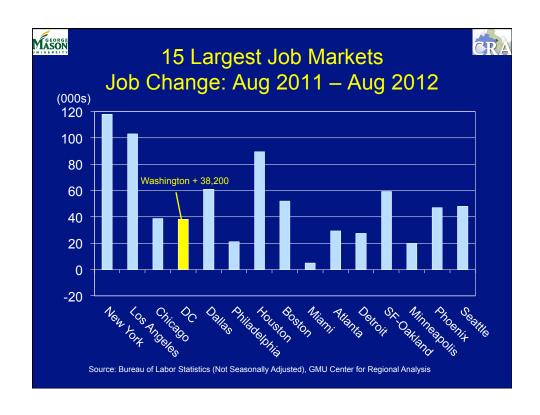

| Employment Change by Sub-state Region (000s) |                                                                                                                                                                                                                                                                    |       |      |      |      |      | <b>CRA</b> |      |
|----------------------------------------------|--------------------------------------------------------------------------------------------------------------------------------------------------------------------------------------------------------------------------------------------------------------------|-------|------|------|------|------|------------|------|
|                                              | 2008 2009 2010 2011 2012 2013 2014 2015                                                                                                                                                                                                                            |       |      |      |      |      |            | 2015 |
| D.C.                                         | 10.1                                                                                                                                                                                                                                                               | -2.2  | 9.5  | 11.2 | 11.8 | 12.5 | 14         | 13   |
| Sub. MD                                      | -3.3                                                                                                                                                                                                                                                               | -25.1 | -5.9 | 4.0  | 6.2  | 8.5  | 9.0        | 9.5  |
| No. VA                                       | 6.1                                                                                                                                                                                                                                                                | -23.0 | 8.7  | 17.4 | 18.0 | 21.0 | 22.0       | 20.5 |
| REGION                                       | 12.9                                                                                                                                                                                                                                                               | -50.3 | 11.3 | 32.6 | 36.0 | 42.0 | 45.0       | 43.0 |
|                                              | Average Annual Change 1990-2010 = 36,000  Source: BLS, GMU Center for Regional Analysis, 2009-2015 based on 2012 Benchmark data from BLS, Revised 5/1/2012 NOTE: 2011 Total is the sum of subregions and does not agree with the Mar 13, 2012 published MSA total. |       |      |      |      |      |            |      |