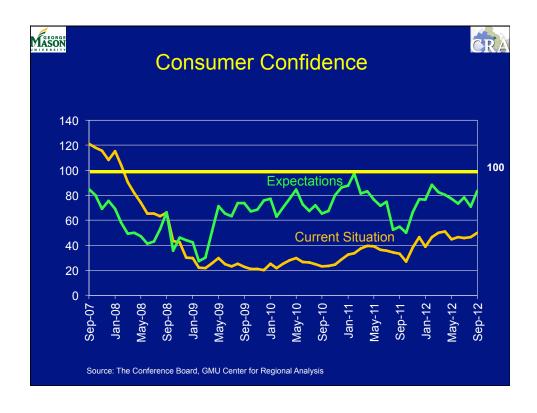

#### **Wildcards and Drivers**

#### MASON INIVERSITY

#### Wildcards



- The national election
- The fiscal cliff including taxes, sequestration, the debt ceiling
- QE 3 and the Fed's other macro policies
- Europe's economic recovery
- Asia's economic performance
- Inflation and unemployment









### The Impacts of the Budget Control Act of 2011 on Employment in Small Businesses, 2013

| Sources of           | <u>Feder</u> | al Spending Redu | <u>ıctions</u> |
|----------------------|--------------|------------------|----------------|
| <u>Impact</u>        | <u>DOD</u>   | Non-DOD          | <u>Totals</u>  |
| Direct Federal       |              |                  |                |
| Contractor Jobs      | 81,552       | 76,047           | 157,598*       |
| % of all contractors | 29.9         | 40.1             | 34.1           |
| Total Small Business |              |                  |                |
| Job Losses           | 520,398      | 435,782          | 956,181        |
| % of all private     |              |                  |                |
| sector job loss