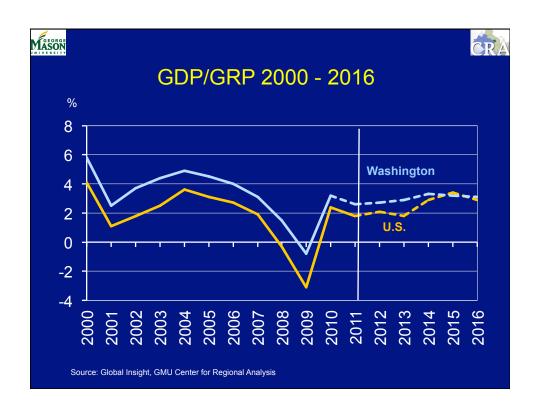

| -23.0 | 8.7  | 17.4 | 18.0 | 21.0 | 22.0       | 20.5 |
| REGION                                       | 12.9                                                                                                                                                                                                                                                               | -50.3 | 11.3 | 32.6 | 36.0 | 42.0 | 45.0       | 43.0 |
|                                              | Average Annual Change 1990-2010 = 36,000  Source: BLS, GMU Center for Regional Analysis, 2009-2015 based on 2012 Benchmark data from BLS, Revised 5/1/2012 NOTE: 2011 Total is the sum of subregions and does not agree with the Mar 13, 2012 published MSA total. |       |      |      |      |      |            |      |













































| Total Fed<br>DC, Mar             | yland a         |             | jinia, 20   |             |
|----------------------------------|-----------------|-------------|-------------|-------------|
| <u>Area</u>                      | Total \$s       | DoD \$s     | % Total \$s | %US DoD     |
| United States                    | \$3,276.4       | \$557.0     | 17.0        | 100.0       |
| District of Columbia             | 61.9            | 8.7         | 14.0        | 1.6         |
| Maryland                         | 96.3            | 18.7        | 19.4        | 3.4         |
| Virginia                         | <u>136.1</u>    | <u>58.1</u> | <u>42.7</u> | <u>10.4</u> |
| Total Area                       | \$294.3         | \$85.5      | 29.0