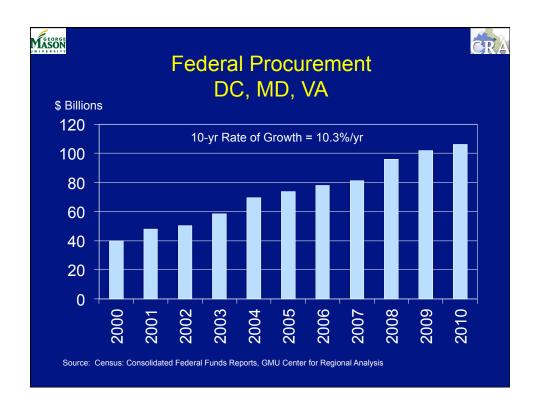

| Total Fed<br>DC, Mar             | yland a         |             | jinia, 20   |             |
|----------------------------------|-----------------|-------------|-------------|-------------|
| <u>Area</u>                      | Total \$s       | DoD \$s     | % Total \$s | %US DoD     |
| United States                    | \$3,276.4       | \$557.0     | 17.0        | 100.0       |
| District of Columbia             | 61.9            | 8.7         | 14.0        | 1.6         |
| Maryland                         | 96.3            | 18.7        | 19.4        | 3.4         |
| Virginia                         | <u>136.1</u>    | <u>58.1</u> | <u>42.7</u> | <u>10.4</u> |
| Total Area                       | \$294.3         | \$85.5      | 29.0        | 15.4        |
| Source: Consolidated Federal Fun | ds Report, 2010 |             |             |             |