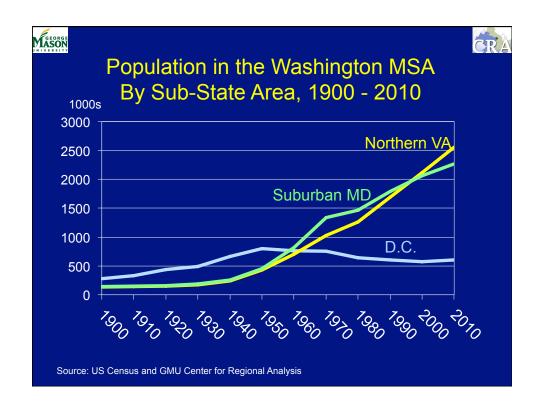

| Population Change in the Region   |          |           |                    |  |  |  |  |  |
|-----------------------------------|----------|-----------|--------------------|--|--|--|--|--|
| Jurisdiction                      | Pop 2010 | % Change* | Median HH Income** |  |  |  |  |  |
| District of Columbia              | 601,723  | 5         | \$60,903           |  |  |  |  |  |
| African American                  | 305,125  | - 11      |                    |  |  |  |  |  |
| Hispanic/Latino                   | 54,749   | 22        |                    |  |  |  |  |  |
| Prince George's                   | 863,420  | 8         | \$70,019           |  |  |  |  |  |
| African American                  | 556,620  | 11        |                    |  |  |  |  |  |
| Hispanic/Latino                   | 128,972  | 126       |                    |  |  |  |  |  |
| Montgomery                        | 971,777  | 11        | \$89,155           |  |  |  |  |  |
| African American                  | 167,315  | 27        |                    |  |  |  |  |  |
| Hispanic/Latino                   | 165,398  | 64        |                    |  |  |  |  |  |
| *2000-2010 % change<br>**2010 \$s |          |           |                    |  |  |  |  |  |

| MASON<br>Popul         | ation C         | hange i                   | n the Region         |
|------------------------|-----------------|---------------------------|----------------------|
| <u>Jurisdiction</u>    | Pop 2010        | % Change*                 | Median HH Income**   |
| Baltimore City         | 620,961         | - 5                       | \$38,346             |
| African American       | 395,781         | - 6                       |                      |
| Hispanic/Latino        | 25,960          | 135                       |                      |
|                        |                 |                           |                      |
| Baltimore County       | 850,029         | 7                         | \$62,543             |
| African American       | 209,738         | 39                        |                      |
| Hispanic/Latino        | 33,735          | 145                       |                      |
| Anne Arundel           | 537,656         | 10                        | \$81,455             |
| African American       | 83,484          | 26                        | φο1, <del>4</del> 33 |
|                        | 32,902          | 26<br>155                 |                      |
| Hispanic/Latino        | 32,902          | 100                       |                      |
| *2000-2010 % change    |                 |                           |                      |
| **2010 \$s             | 2010 Amaria     | a management to Community |                      |
| Source: U.S. Census, 2 | 2010 American C | ommunity Survey           |                      |

| Jurisdiction     | Pop 2010 | % Change* | Median HH Income** |
|------------------|----------|-----------|--------------------|
| Howard           | 287,085  | 16        | \$101,771          |
| African American | 50,188   | 40        |                    |
| Hispanic/Latino  | 16,729   | 123       |                    |
| Charles          | 146,551  | 22        | \$87,007           |
| African American | 60,031   | 91        |                    |
| Hispanic/Latino  | 6,259    | 130       |                    |
| Calvert          | 88,737   | 19        | \$88,862           |
| African American | 11,930   | 22        |                    |
| Hispanic/Latino  | 2,437    | 115       |                    |