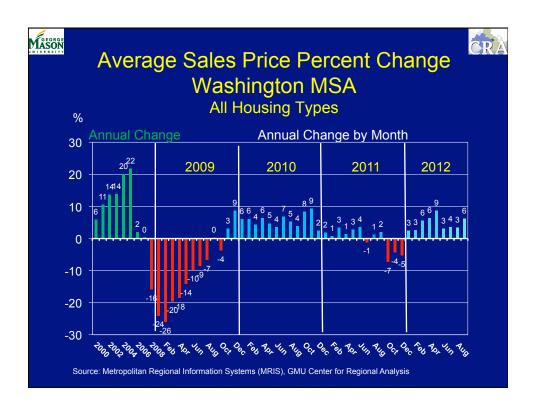

| 8.7  | 17.4 | 18.0 | 21.0 | 22.0       | 20.5 |
| REGION                                       | 12.9                                                                                                                                                                                                                                                               | -50.3 | 11.3 | 32.6 | 36.0 | 42.0 | 45.0       | 43.0 |
|                                              | Average Annual Change 1990-2010 = 36,000  Source: BLS, GMU Center for Regional Analysis, 2009-2015 based on 2012 Benchmark data from BLS, Revised 5/1/2012 NOTE: 2011 Total is the sum of subregions and does not agree with the Mar 13, 2012 published MSA total. |       |      |      |      |      |            |      |













































| Total Fed<br>DC, Mar             | yland a         |             | jinia, 20   |             |
|----------------------------------|-----------------|-------------|-------------|-------------|
| <u>Area</u>                      | Total \$s       | DoD \$s     | % Total \$s | %US DoD     |
| United States                    | \$3,276.4       | \$557.0     | 17.0        | 100.0       |
| District of Columbia             | 61.9            | 8.7         | 14.0        | 1.6         |
| Maryland                         | 96.3            | 18.7        | 19.4        | 3.4         |
| Virginia                         | <u>136.1</u>    | <u>58.1</u> | <u>42.7</u> | <u>10.4</u> |
| Total Area                       | \$294.3         | \$85.5      | 29.0        | 15.4