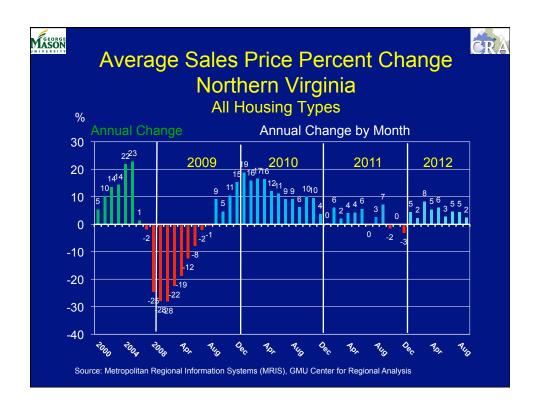

| 17.4 | 18.0 | 21.0 | 22.0       | 20.5 |
| REGION                                       | 12.9                                                                                                                                                                                                                                                               | -50.3 | 11.3 | 32.6 | 36.0 | 42.0 | 45.0       | 43.0 |
|                                              | Average Annual Change 1990-2010 = 36,000  Source: BLS, GMU Center for Regional Analysis, 2009-2015 based on 2012 Benchmark data from BLS, Revised 5/1/2012 NOTE: 2011 Total is the sum of subregions and does not agree with the Mar 13, 2012 published MSA total. |       |      |      |      |      |            |      |













































| Total Fed<br>DC, Mar             | yland a         |             | jinia, 20   |             |
|----------------------------------|-----------------|-------------|-------------|-------------|
| <u>Area</u>                      | Total \$s       | DoD \$s     | % Total \$s | %US DoD     |
| United States                    | \$3,276.4       | \$557.0     | 17.0        | 100.0       |
| District of Columbia             | 61.9            | 8.7         | 14.0        | 1.6         |
| Maryland                         | 96.3            | 18.7        | 19.4        | 3.4         |
| Virginia                         | <u>136.1</u>    | <u>58.1</u> | <u>42.7</u> | <u>10.4</u> |
| Total Area                       | \$294.3         | \$85.5      | 29.0        | 15.4        |
|