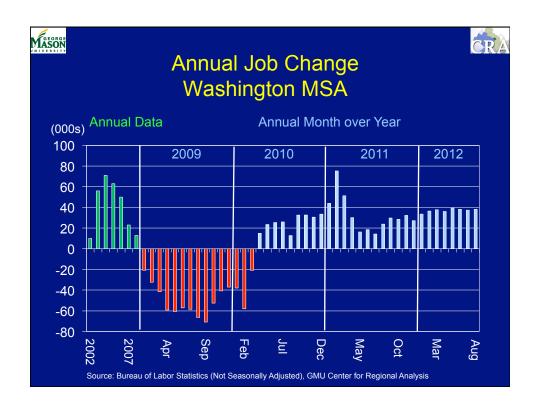

| Employment Change by Sub-state Region (000s) |                                                                                                                                                                                                                                                                    |       |      |      |      |      | <b>CRA</b> |      |
|----------------------------------------------|--------------------------------------------------------------------------------------------------------------------------------------------------------------------------------------------------------------------------------------------------------------------|-------|------|------|------|------|------------|------|
|                                              | 2008 2009 2010 2011 2012 2013 2014 2015                                                                                                                                                                                                                            |       |      |      |      |      |            | 2015 |
| D.C.                                         | 10.1                                                                                                                                                                                                                                                               | -2.2  | 9.5  | 11.2 | 11.8 | 12.5 | 14         | 13   |
| Sub. MD                                      | -3.3                                                                                                                                                                                                                                                               | -25.1 | -5.9 | 4.0  | 6.2  | 8.5  | 9.0        | 9.5  |
| No. VA                                       | 6.1                                                                                                                                                                                                                                                                | -23.0 | 8.7  | 17.4 | 18.0 | 21.0 | 22.0       | 20.5 |
| REGION                                       | 12.9                                                                                                                                                                                                                                                               | -50.3 | 11.3 | 32.6 | 36.0 | 42.0 | 45.0       | 43.0 |
|                                              | Average Annual Change 1990-2010 = 36,000  Source: BLS, GMU Center for Regional Analysis, 2009-2015 based on 2012 Benchmark data from BLS, Revised 5/1/2012 NOTE: 2011 Total is the sum of subregions and does not agree with the Mar 13, 2012 published MSA total. |       |      |      |      |      |            |      |