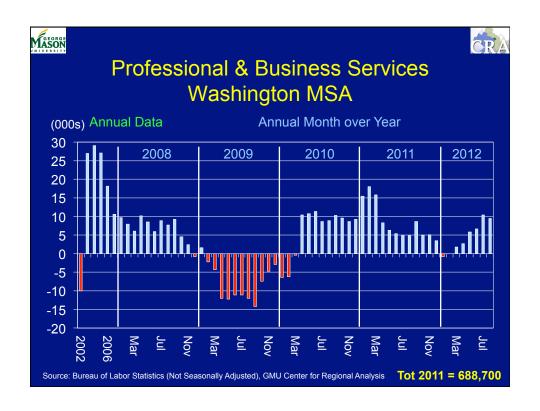

2010 American C | ommunity Survey           |                      |

| Jurisdiction     | Pop 2010 | % Change* | Median HH Income** |
|------------------|----------|-----------|--------------------|
| Howard           | 287,085  | 16        | \$101,771          |
| African American | 50,188   | 40        |                    |
| Hispanic/Latino  | 16,729   | 123       |                    |
| Charles          | 146,551  | 22        | \$87,007           |
| African American | 60,031   | 91        |                    |
| Hispanic/Latino  | 6,259    | 130       |                    |
| Calvert          | 88,737   | 19        | \$88,862           |
| African American | 11,930   | 22        |                    |
| Hispanic/Latino  | 2,437    | 115       |                    |







































| MASON<br>PRIVERSITY |                           | <b>CRA</b>     |
|---------------------|---------------------------|----------------|
| Growth F            | Projections               | for Federal    |
| Spending            | and GRP                   | 2011- 2015     |
| (in billions        | of 2010 dollars, an       | nual % change) |
| <u>Year</u>         | Federal \$s               | WMSA GRP       |
| 2010                | \$169.0                   | <b>\$425.0</b> |
| 2011                | 2.0%                      | 2.6%           |
| 2012                | 1.0%                      | 2.7%           |
| 2013                | 0.0%                      | 2.9%           |
| 2014                | 1.0%                      | 3.3%           |
| <u>2015</u>