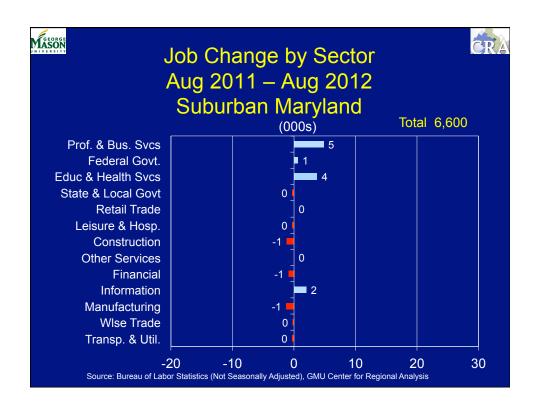

can C | ommunity Survey           |                      |

| Jurisdiction     | Pop 2010 | % Change* | Median HH Income** |
|------------------|----------|-----------|--------------------|
| Howard           | 287,085  | 16        | \$101,771          |
| African American | 50,188   | 40        |                    |
| Hispanic/Latino  | 16,729   | 123       |                    |
| Charles          | 146,551  | 22        | \$87,007           |
| African American | 60,031   | 91        |                    |
| Hispanic/Latino  | 6,259    | 130       |                    |
| Calvert          | 88,737   | 19        | \$88,862           |
| African American | 11,930   | 22        |                    |
| Hispanic/Latino  | 2,437    | 115       |                    |







































| MASON<br>PRIVERSITY |                           | <b>CRA</b>     |
|---------------------|---------------------------|----------------|
| Growth F            | Projections               | for Federal    |
| Spending            | and GRP                   | 2011- 2015     |
| (in billions        | of 2010 dollars, an       | nual % change) |
| <u>Year</u>         | Federal \$s               | WMSA GRP       |
| 2010                | \$169.0                   | <b>\$425.0</b> |
| 2011                | 2.0%                      | 2.6%           |
| 2012                | 1.0%                      | 2.7%           |
| 2013                | 0.0%                      | 2.9%           |
| 2014                | 1.0%                      | 3.3%           |
| <u>2015</u>         | 1.5