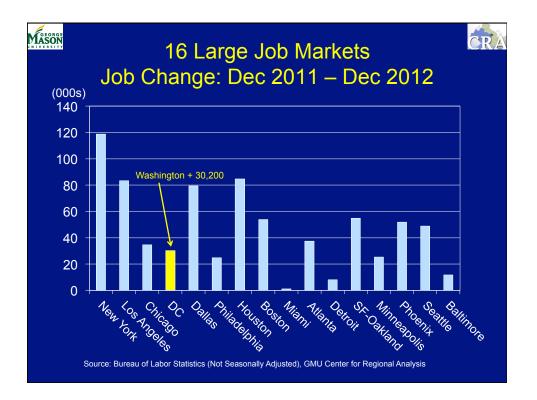

|                                                                                                                 |             |             |  |  |  |  |



























































MASON

## And, the answer is...

CRA

The Washington Area is projected to add 281,070 net new jobs between 2012 and 2017.

But what types of jobs these are and their respective value added to the Area's economy will determine its future growth rate.

| Mason Job Gro                       | owth in t   | he Wash     | ington A      | rea cra |  |  |  |  |
|-------------------------------------|-------------|-------------|---------------|---------|--|--|--|--|
| By Sector, 2012-2017 (in thousands) |             |             |               |         |  |  |  |  |
| Sector                              | <u>2012</u> | <u>2017</u> | <u>Change</u> | Percent |  |  |  |  |
| Prof. & Bus. Ser.                   | 697.4       | 841.2       | 143.8