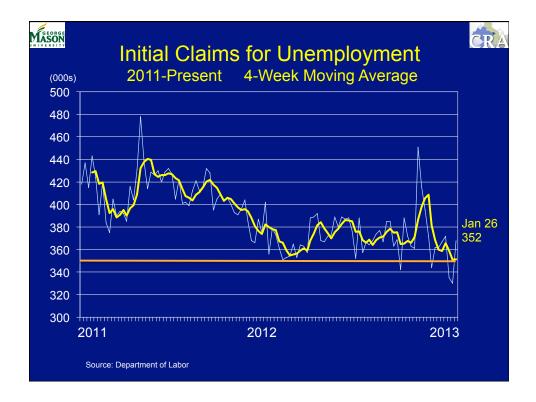

2



















| Housing Forecast<br>(millions of Units) |                |                      |  |  |  |  |
|-----------------------------------------|----------------|----------------------|--|--|--|--|
| Year                                    | Housing Starts | Existing House Sales |  |  |  |  |
| 2005                                    | 2.073          | 7.076                |  |  |  |  |
| 2011                                    | 0.612          | 4.283                |  |  |  |  |
| 2012                                    | 0.774          | 4.695                |  |  |  |  |
| 2013                                    | 0.970          | 5.062                |  |  |  |  |
| 2014                                    | 1.281          | 5.606                |  |  |  |  |
| 2015