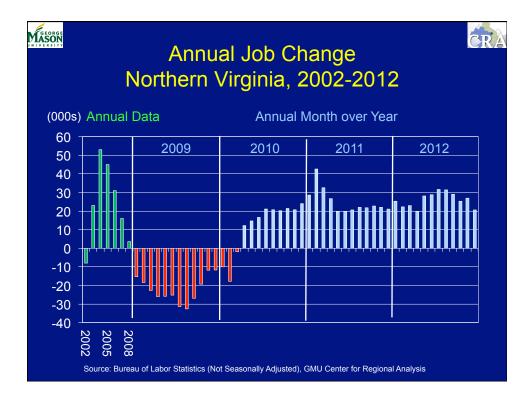

| Employment Change in the WMSA by Sub-State Area (000s) |                                         |      |      |            |      |      |              | CRA  |  |
|--------------------------------------------------------|-----------------------------------------|------|------|------------|------|------|--------------|------|--|
|                                                        | 2010 2011 2012 2013 2014 2015 2016 2017 |      |      |            |      |      |              |      |  |
| D.C.                                                   | 9.5                                     | 11.2 | 11.8 | 12.5       | 14.0 | 13.0 | 7.9          | 5.7  |  |
| Sub. MD                                                | - <b>5</b> .9                           | 4.0  | 6.2  | <b>8.5</b> | 9.0  | 9.5  | 18. <b>5</b> | 15.2 |  |
| No. VA                                                 | 8.7                                     | 17.4 | 18.0 | 21.0       | 22.0 | 20.5 | 36.8         | 26.2 |  |
| REGION                                                 | 11.3                                    | 32.6 | 36.0 | 42.0       | 45.0 | 43.0 | 63.2         | 47.1 |  |
| Average Annual Change 1990-2010 = 36,000               |                                         |      |      |            |      |      |              |      |  |