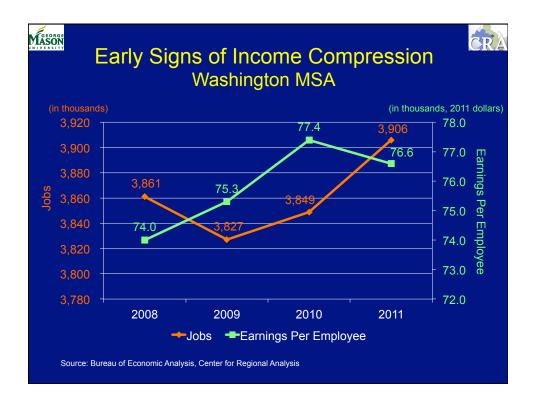

|                                                                                                                 |             |             |  |  |  |  |



























































MASON

## And, the answer is...

CRA

The Washington Area is projected to add 281,070 net new jobs between 2012 and 2017.

But what types of jobs these are and their respective value added to the Area's economy will determine its future growth rate.

| Mason Job Gro                       | owth in t   | he Wash     | ington A      | rea cra |  |  |  |  |
|-------------------------------------|-------------|-------------|---------------|---------|--|--|--|--|
| By Sector, 2012-2017 (in thousands) |             |             |               |         |  |  |  |  |
| Sector                              | <u>2012</u> | <u>2017</u> | <u>Change</u> | Percent |  |  |  |  |
| Prof. & Bus. Ser.                   | 697.4       | 841.2       | 143