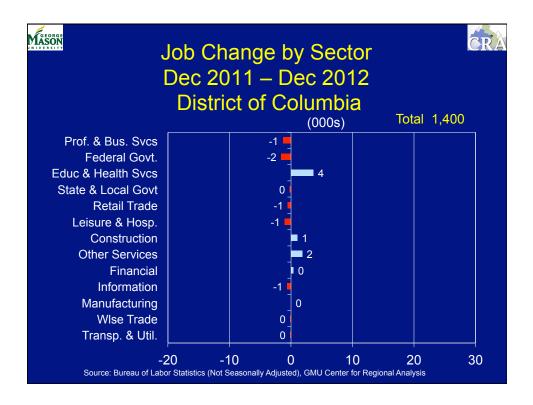

| Employment Change in the WMSA by Sub-State Area (000s) |                                         |      |      |            |      |      |              | CRA  |  |
|--------------------------------------------------------|-----------------------------------------|------|------|------------|------|------|--------------|------|--|
|                                                        | 2010 2011 2012 2013 2014 2015 2016 2017 |      |      |            |      |      |              |      |  |
| D.C.                                                   | 9.5                                     | 11.2 | 11.8 | 12.5       | 14.0 | 13.0 | 7.9          | 5.7  |  |
| Sub. MD                                                | - <b>5</b> .9                           | 4.0  | 6.2  | <b>8.5</b> | 9.0  | 9.5  | 18. <b>5</b> | 15.2 |  |
| No. VA                                                 | 8.7                                     | 17.4 | 18.0 | 21.0       | 22.0 | 20.5 | 36.8         | 26.2 |  |
| REGION                                                 | 11.3                                    | 32.6 | 36.0 | 42.0       | 45.0 | 43.0 | 63.2         | 47.1 |  |
| Average Annual Change 1990-2010 = 36,000               |                                         |      |      |            |      |      |              |      |  |