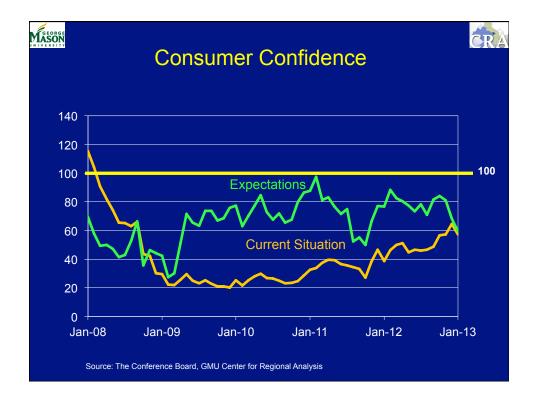

2



















| Housing Forecast<br>(millions of Units) |                |                      |  |  |  |  |
|-----------------------------------------|----------------|----------------------|--|--|--|--|
| Year                                    | Housing Starts | Existing House Sales |  |  |  |  |
| 2005                                    | 2.073          | 7.076                |  |  |  |  |
| 2011                                    | 0.612          | 4.283                |  |  |  |  |
| 2012                                    | 0.774          | 4.695                |  |  |  |  |
| 2013                                    | 0.970          | 5.062                |  |  |  |  |
| 2014                                    | 1.281          | 5.606                |  |  |  |  |
| 2015