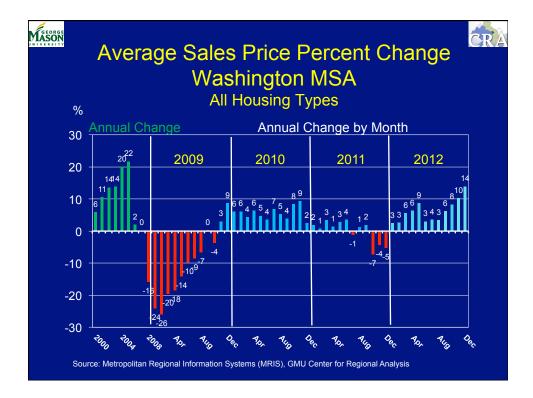

|                                                                                                                 |             |             |  |  |  |  |



























































MASON

## And, the answer is...

CRA

The Washington Area is projected to add 281,070 net new jobs between 2012 and 2017.

But what types of jobs these are and their respective value added to the Area's economy will determine its future growth rate.

| Mason Job Gro                       | owth in t   | he Wash     | ington A      | rea cra |  |  |  |  |
|-------------------------------------|-------------|-------------|---------------|---------|--|--|--|--|
| By Sector, 2012-2017 (in thousands) |             |             |               |         |  |  |  |  |
| Sector                              | <u>2012</u> | <u>2017</u> | <u>Change</u> | Percent |  |  |  |  |
| Prof. & Bus. Ser.                   | 697.4       | 841.2       | 143.8         | 20.6    |  |  |  |  |
| F