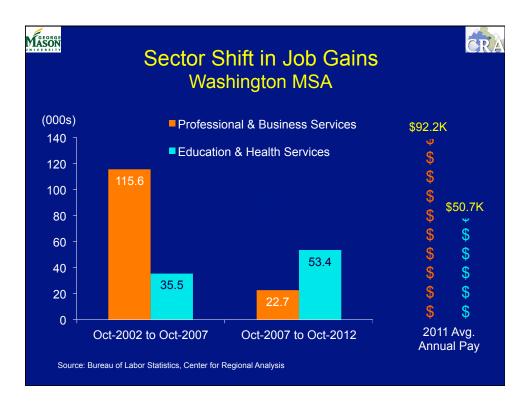

| Major Sources of Job Growth in the<br>Washington Area, 2012-2017 (in thousands) |                  |                 |               |         |  |  |  |  |
|---------------------------------------------------------------------------------|------------------|-----------------|---------------|---------|--|--|--|--|
| Growth Sectors                                                                  | <u>2012</u>      | <u>2017</u>     | <u>Change</u> | Percent |  |  |  |  |
| Prof. & Bus. Ser.                                                               | 697.4            | 841.2           | 143.8         | 20.6    |  |  |  |  |
| Education/Health                                                                | 380.2            | 419.0           | 38.8          | 10.2    |  |  |  |  |
| Construction                                                                    | 146.4            | 201.8           | 55.4          | 37.8    |  |  |  |  |
| Sub-Totals                                                                      | 1,224.0          | 1,462.0         | 238.0         | 19.4    |  |  |  |  |
| <u>% Total</u>                                                                  | 40.4             | 44.1            | 84.7          |         |  |  |  |  |
| Totals                                                                          | 3,033.4          | 3,314.4         | 281.0         | 9.3     |  |  |  |  |
| Sources: IHS Global Insight                                                     | : GMU Center for | Regional Analys | is            |         |  |  |  |  |