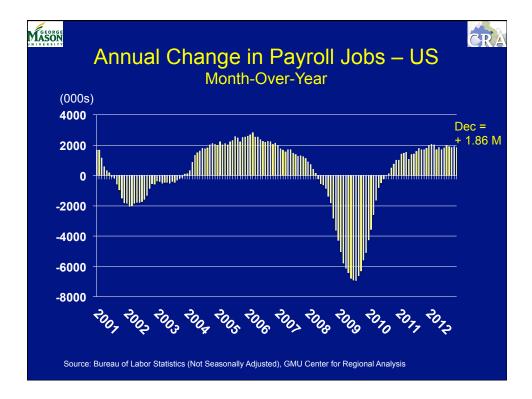

2



















| Housing Forecast<br>(millions of Units) |                |                      |  |  |  |  |
|-----------------------------------------|----------------|----------------------|--|--|--|--|
| Year                                    | Housing Starts | Existing House Sales |  |  |  |  |
| 2005                                    | 2.073          | 7.076                |  |  |  |  |
| 2011                                    | 0.612          | 4.283                |  |  |  |  |
| 2012                                    | 0.774          | 4.695                |  |  |  |  |
| 2013                                    | 0.970          | 5.062                |  |  |  |  |
| 2014                                    | 1.281          | 5.606                |  |  |  |  |
| 2015