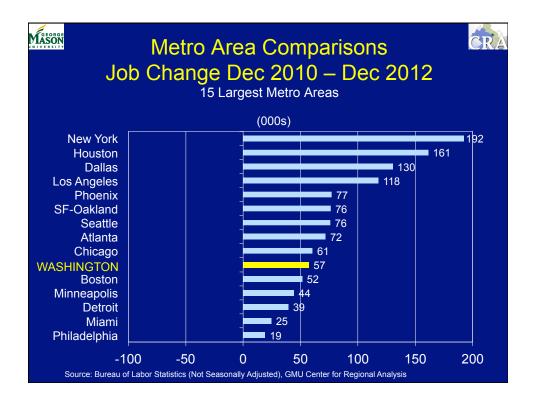

|                                                                                                                 |             |             |  |  |  |  |



























































MASON

## And, the answer is...

CRA

The Washington Area is projected to add 281,070 net new jobs between 2012 and 2017.

But what types of jobs these are and their respective value added to the Area's economy will determine its future growth rate.

| Mason Job Gro                       | owth in t   | he Wash     | ington A      | rea cra |  |  |  |  |
|-------------------------------------|-------------|-------------|---------------|---------|--|--|--|--|
| By Sector, 2012-2017 (in thousands) |             |             |               |         |  |  |  |  |
| Sector                              | <u>2012</u> | <u>2017</u> | <u>Change</u> | Percent |  |  |  |  |
| Prof. & Bus. Ser.                   | 697.4       | 841.2       | 143.8