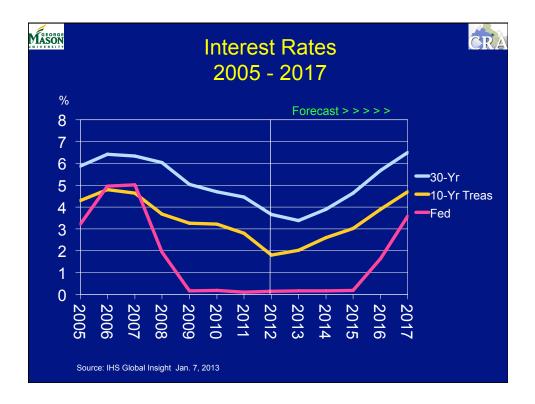

2



















| Housing Forecast<br>(millions of Units) |                |                      |  |  |  |  |
|-----------------------------------------|----------------|----------------------|--|--|--|--|
| Year                                    | Housing Starts | Existing House Sales |  |  |  |  |
| 2005                                    | 2.073          | 7.076                |  |  |  |  |
| 2011                                    | 0.612          | 4.283                |  |  |  |  |
| 2012                                    | 0.774          | 4.695                |  |  |  |  |
| 2013                                    | 0.970          | 5.062                |  |  |  |  |
| 2014                                    | 1.281          | 5.606                |  |  |  |  |
| 2015