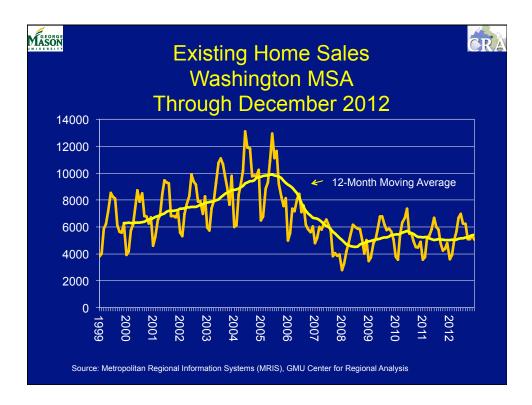

|                                                                                                                 |             |             |  |  |  |  |



























































MASON

## And, the answer is...

CRA

The Washington Area is projected to add 281,070 net new jobs between 2012 and 2017.

But what types of jobs these are and their respective value added to the Area's economy will determine its future growth rate.

| Mason Job Gro                       | owth in t   | he Wash     | ington A      | rea cra |  |  |  |  |
|-------------------------------------|-------------|-------------|---------------|---------|--|--|--|--|
| By Sector, 2012-2017 (in thousands) |             |             |               |         |  |  |  |  |
| Sector                              | <u>2012</u> | <u>2017</u> | <u>Change</u> | Percent |  |  |  |  |
| Prof. & Bus. Ser.                   | 697.4       | 841.2       | 143.8         | 20.6    |  |  |  |