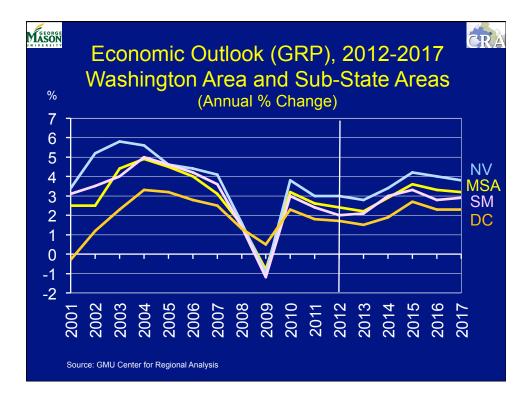

| - <b>5</b> .9                           | 4.0  | 6.2  | <b>8.5</b> | 9.0  | 9.5  | 18. <b>5</b> | 15.2 |  |
| No. VA                                                 | 8.7                                     | 17.4 | 18.0 | 21.0       | 22.0 | 20.5 | 36.8         | 26.2 |  |
| REGION                                                 | 11.3                                    | 32.6 | 36.0 | 42.0       | 45.0 | 43.0 | 63.2         | 47.1 |  |
| Average Annual Change 1990-2010 = 36,000               |                                         |      |      |            |      |      |              |      |  |

Source: BLS, IHS Global Insight Jan. 7 2013, GMU Center for Regional Analysis NOTE: 2011 Total is the sum of sub-regions and does not agree with the Mar 13, 2012 published MSA total.



## Thank You

## Questions

## CRA.GMU.EDU