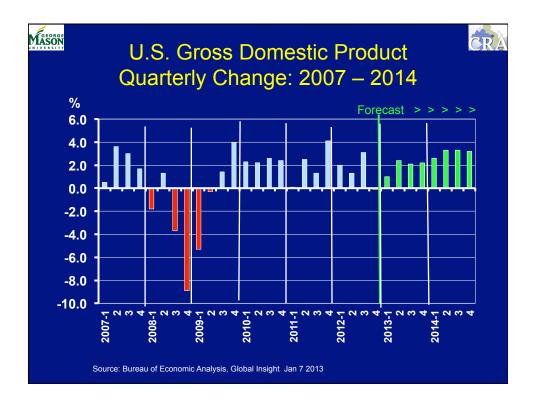

ting House Sales |  |  |  |  |
| 2005                                    | 2.073          | 7.076                |  |  |  |  |
| 2011                                    | 0.612          | 4.283                |  |  |  |  |
| 2012                                    | 0.774          | 4.695                |  |  |  |  |
| 2013                                    | 0.970          | 5.062                |  |  |  |  |
| 2014                                    | 1.281          | 5.606                |  |  |  |  |
| 2015                                    | 1.612          | 5.990                |  |  |  |  |
| 2016                                    | 1.669          | 5.899                |  |  |  |  |
| 2017                                    | 1.666          | 5.728                |  |  |  |  |









9







| The Relative Importance of Federal S<br>in the Maryland-DC-Virginia Reg                           |                |
|---------------------------------------------------------------------------------------------------|----------------|
| The Region's Share of U.S. Population<br>The Region's Share of All Federal \$s                    | 9.0%           |
| The Region's Share of All DOD \$s<br>Federal Spending as a Percent of<br>the Region's GRP in 2011 | 15.0%<br>39.0% |
|                                                                                                   | 00.070         |







| Mason de la competition de la | The Changing Income Pattern in the<br>Washington Area, 1990 and 2010<br>(percent share, inflation adjusted \$s) |             |             |  |  |