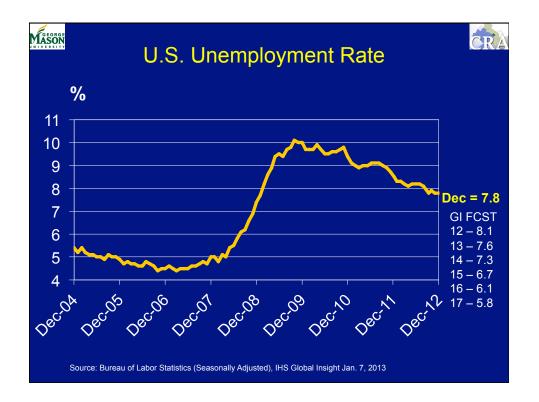

2



















| Housing Forecast<br>(millions of Units) |                |                      |  |  |  |  |
|-----------------------------------------|----------------|----------------------|--|--|--|--|
| Year                                    | Housing Starts | Existing House Sales |  |  |  |  |
| 2005                                    | 2.073          | 7.076                |  |  |  |  |
| 2011                                    | 0.612          | 4.283                |  |  |  |  |
| 2012                                    | 0.774          | 4.695                |  |  |  |  |
| 2013                                    | 0.970          | 5.062                |  |  |  |  |
| 2014                                    | 1.281          | 5.606                |  |  |  |  |
| 2015