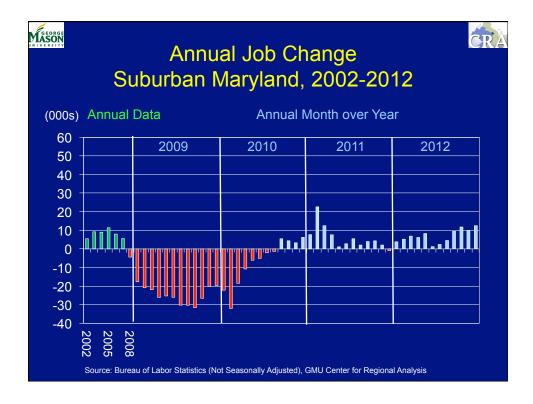

| Employment Change in the WMSA by Sub-State Area (000s) |                                         |      |      |            |      |      |              | CRA  |  |
|--------------------------------------------------------|-----------------------------------------|------|------|------------|------|------|--------------|------|--|
|                                                        | 2010 2011 2012 2013 2014 2015 2016 2017 |      |      |            |      |      |              |      |  |
| D.C.                                                   | 9.5                                     | 11.2 | 11.8 | 12.5       | 14.0 | 13.0 | 7.9          | 5.7  |  |
| Sub. MD                                                | - <b>5</b> .9                           | 4.0  | 6.2  | <b>8.5</b> | 9.0  | 9.5  | 18. <b>5</b> | 15.2 |  |
| No. VA                                                 | 8.7                                     | 17.4 | 18.0 | 21.0       | 22.0 | 20.5 | 36.8         | 26.2 |  |
| REGION                                                 | 11.3                                    | 32.6 | 36.0 | 42.0       | 45.0 | 43.0 | 63.2         | 47.1 |  |
| Average Annual Change 1990-2010 = 36,000               |                                         |      |      |            |      |      |              |      |  |