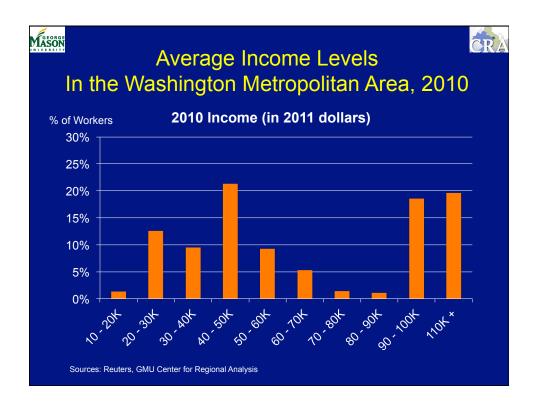

| Mason de la competition de la | The Changing Income Pattern in the<br>Washington Area, 1990 and 2010<br>(percent share, inflation adjusted \$s) |             |             |  |  |  |  |
|-------------------------------------------------------------------------------------------------------------------------------------------------------------------------------------------------------------------------------------------------------------------------------------------------------------------------------------------------------------------------------------------------------------------------------------------------------------------------------------------------------------------------------------------------------------------------------------------------------------------------------------------------------------------------------------------------------------------------------------------------------------------------------------------------------------------------------------------------------------------------------------------------------------------------------------------------------------------------------------------------------------------------------------------------------------------------------------------------------------------------------------------------------------------------------------------------------------------------------------------------------------------------------------------------------------------------------------------------------------------------------------------------------------------------------------------------------------------------------------------------------------------------------------------------------------------------------------------------------------------------------------------------------------------------------------------------------------------------------------------------------------------------------------------------------------------------------------------------------------------------------------------------------------------------------------------------------------------------------------------------------------------------------------------------------------------------------------------------------------------------------|-----------------------------------------------------------------------------------------------------------------|-------------|-------------|--|--|--|--|
|                                                                                                                                                                                                                                                                                                                                                                                                                                                                                                                                                                                                                                                                                                                                                                                                                                                                                                                                                                                                                                                                                                                                                                                                                                                                                                                                                                                                                                                                                                                                                                                                                                                                                                                                                                                                                                                                                                                                                                                                                                                                                                                               | Income Range                                                                                                    | <u>1990</u> | <u>2010</u> |  |  |  |  |
|                                                                                                                                                                                                                                                                                                                                                                                                                                                                                                                                                                                                                                                                                                                                                                                                                                                                                                                                                                                                                                                                                                                                                                                                                                                                                                                                                                                                                                                                                                                                                                                                                                                                                                                                                                                                                                                                                                                                                                                                                                                                                                                               | \$10K-\$50K                                                                                                     | 44%         | 44%         |  |  |  |  |
|                                                                                                                                                                                                                                                                                                                                                                                                                                                                                                                                                                                                                                                                                                                                                                                                                                                                                                                                                                                                                                                                                                                                                                                                                                                                                                                                                                                                                                                                                                                                                                                                                                                                                                                                                                                                                                                                                                                                                                                                                                                                                                                               | \$50K-\$70K                                                                                                     | 31%         | 14%         |  |  |  |  |
|                                                                                                                                                                                                                                                                                                                                                                                                                                                                                                                                                                                                                                                                                                                                                                                                                                                                                                                                                                                                                                                                                                                                                                                                                                                                                                                                                                                                                                                                                                                                                                                                                                                                                                                                                                                                                                                                                                                                                                                                                                                                                                                               | \$70K-\$90K                                                                                                     | 20%         | 2%          |  |  |  |  |
|                                                                                                                                                                                                                                                                                                                                                                                                                                                                                                                                                                                                                                                                                                                                                                                                                                                                                                                                                                                                                                                                                                                                                                                                                                                                                                                                                                                                                                                                                                                                                                                                                                                                                                                                                                                                                                                                                                                                                                                                                                                                                                                               | \$90K and above                                                                                                 | 4%          | 39%         |  |  |  |  |
|                                                                                                                                                                                                                                                                                                                                                                                                                                                                                                                                                                                                                                                                                                                                                                                                                                                                                                                                                                                                                                                                                                                                                                                                                                                                                                                                                                                                                                                                                                                                                                                                                                                                                                                                                                                                                                                                                                                                                                                                                                                                                                                               |                                                                                                                 |             |             |  |  |  |  |
|                                                                                                                                                                                                                                                                                                                                                                                                                                                                                                                                                                                                                                                                                                                                                                                                                                                                                                                                                                                                                                                                                                                                                                                                                                                                                                                                                                                                                                                                                                                                                                                                                                                                                                                                                                                                                                                                                                                                                                                                                                                                                                                               |                                                                                                                 |             |             |  |  |  |  |