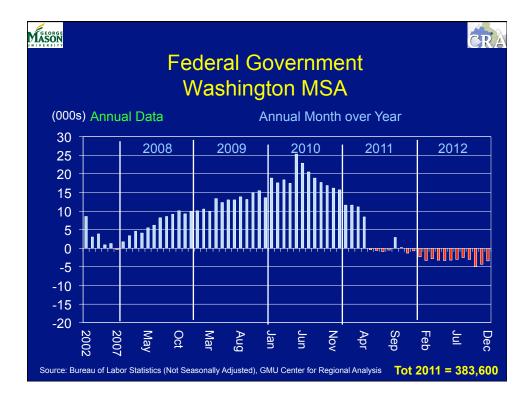

Source: BLS, IHS Global Insight Jan. 7 2013, GMU Center for Regional Analysis NOTE: 2011 Total is the sum of sub-regions and does not agree with the Mar 13, 2012 published MSA total.