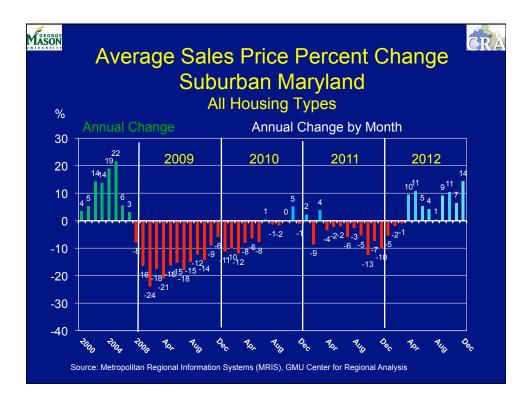

|                                                                                                                 |             |             |  |  |  |  |



























































MASON

## And, the answer is...

CRA

The Washington Area is projected to add 281,070 net new jobs between 2012 and 2017.

But what types of jobs these are and their respective value added to the Area's economy will determine its future growth rate.

| Mason Job Gro                       | owth in t   | he Wash     | ington A      | rea cra |  |  |  |  |
|-------------------------------------|-------------|-------------|---------------|---------|--|--|--|--|
| By Sector, 2012-2017 (in thousands) |             |             |               |         |  |  |  |  |
| Sector                              | <u>2012</u> | <u>2017</u> | <u>Change</u> | Percent |  |  |  |  |
| Prof. & Bus. Ser.                   | 697.4       | 841.2       | 143.8         | 20.6    |  |  |  |  |
| Fed