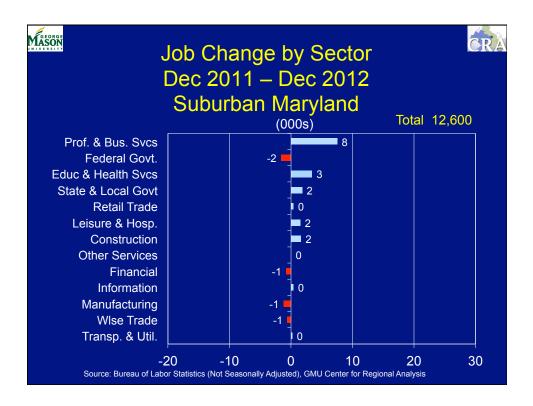

| Employment Change in the WMSA by Sub-State Area (000s) |                                         |      |      |            |      |      |              | CRA  |  |
|--------------------------------------------------------|-----------------------------------------|------|------|------------|------|------|--------------|------|--|
|                                                        | 2010 2011 2012 2013 2014 2015 2016 2017 |      |      |            |      |      |              |      |  |
| D.C.                                                   | 9.5                                     | 11.2 | 11.8 | 12.5       | 14.0 | 13.0 | 7.9          | 5.7  |  |
| Sub. MD                                                | - <b>5</b> .9                           | 4.0  | 6.2  | <b>8.5</b> | 9.0  | 9.5  | 18. <b>5</b> | 15.2 |  |
| No. VA                                                 | 8.7                                     | 17.4 | 18.0 | 21.0       | 22.0 | 20.5 | 36.8         | 26.2 |  |
| REGION                                                 | 11.3                                    | 32.6 | 36.0 | 42.0       | 45.0 | 43.0 | 63.2         | 47.1 |  |
| Average Annual Change 1990-2010 = 36,000               |                                         |      |      |            |      |      |              |      |  |