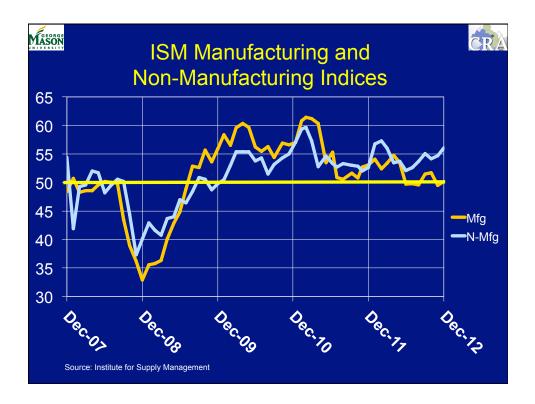

2



















| Housing Forecast<br>(millions of Units) |                |                      |  |  |  |  |
|-----------------------------------------|----------------|----------------------|--|--|--|--|
| Year                                    | Housing Starts | Existing House Sales |  |  |  |  |
| 2005                                    | 2.073          | 7.076                |  |  |  |  |
| 2011                                    | 0.612          | 4.283                |  |  |  |  |
| 2012                                    | 0.774          | 4.695                |  |  |  |  |
| 2013                                    | 0.970          | 5.062                |  |  |  |  |
| 2014                                    | 1.281          | 5.606                |  |  |  |  |
| 2015