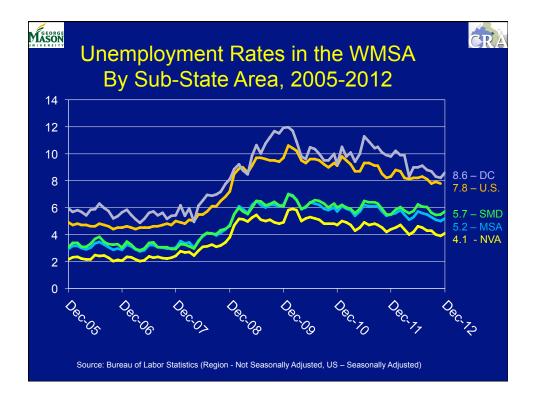

| Employment Change in the WMSA by Sub-State Area (000s) |                                         |      |      |            |      |      |              | CRA  |  |
|--------------------------------------------------------|-----------------------------------------|------|------|------------|------|------|--------------|------|--|
|                                                        | 2010 2011 2012 2013 2014 2015 2016 2017 |      |      |            |      |      |              |      |  |
| D.C.                                                   | 9.5                                     | 11.2 | 11.8 | 12.5       | 14.0 | 13.0 | 7.9          | 5.7  |  |
| Sub. MD                                                | - <b>5</b> .9                           | 4.0  | 6.2  | <b>8.5</b> | 9.0  | 9.5  | 18. <b>5</b> | 15.2 |  |
| No. VA                                                 | 8.7                                     | 17.4 | 18.0 | 21.0       | 22.0 | 20.5 | 36.8         | 26.2 |  |
| REGION                                                 | 11.3                                    | 32.6 | 36.0 | 42.0       | 45.0 | 43.0 | 63.2         | 47.1 |  |
| Average Annual Change 1990-2010 = 36,000               |                                         |      |      |            |      |      |              |      |  |