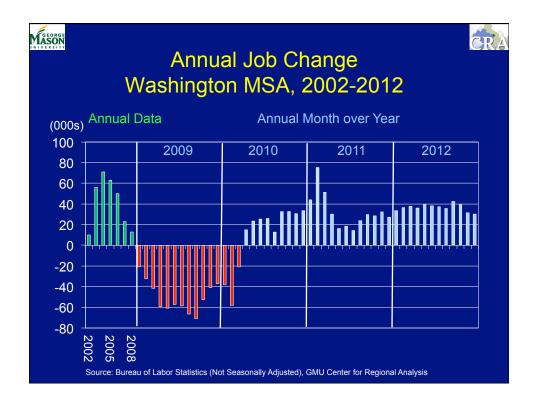

|                                                                                                                 |             |             |  |  |  |  |



























































MASON

## And, the answer is...

CRA

The Washington Area is projected to add 281,070 net new jobs between 2012 and 2017.

But what types of jobs these are and their respective value added to the Area's economy will determine its future growth rate.

| Mason Job Gro                       | owth in t   | he Wash     | ington A      | rea cra |  |  |  |  |
|-------------------------------------|-------------|-------------|---------------|---------|--|--|--|--|
| By Sector, 2012-2017 (in thousands) |             |             |               |         |  |  |  |  |
| Sector                              | <u>2012</u> | <u>2017</u> | <u>Change</u> | Percent |  |  |  |  |
| Prof. & Bus. Ser.                   | 697.4       | 841.2       | 143.8