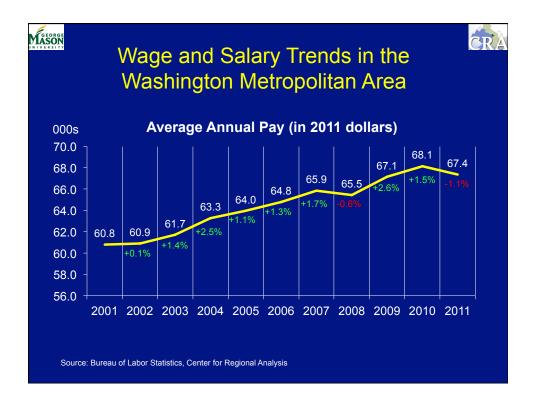

|                                  | Job in the  |             |                 |  |  |  |  |
|----------------------------------|-------------|-------------|-----------------|--|--|--|--|
| Area By Sector (in 2005 dollars) |             |             |                 |  |  |  |  |
| <u>Sector</u>                    | <u>2012</u> | <u>2017</u> | <u>% Change</u> |  |  |  |  |
| Prof. & Bus. Services            | \$134,750   | \$154,656   | 14.8%           |  |  |  |  |
| Federal Gov't                    | 138,361     | 138,566     | 0.1             |  |  |  |  |
| Education/Health                 | 59,730      | 57,508      | - 3.7           |  |  |  |  |
| S & L Gov't                      | 60,975      | 56,920      | - 6.6           |  |  |  |  |
| Hospitality                      | 42,883      | 42,391      | - 1.1           |  |  |  |  |
| Retail Trade                     | 60,807      | 64,136      | 5.5             |  |  |  |  |
| Other Services                   | 70,339      | 69,151      | - 1.7           |  |  |  |  |
| Financial Services               | 543,482     | 578,062     | 6.4             |  |  |  |  |
| Construction                     | 98,824      | 82,490      | - 16.5          |  |  |  |  |
| Information Services             | 349,868     | 468,376     | 33.9            |  |  |  |  |
| Other Sectors                    | 147,903     | 151,120     | 2.2             |  |  |  |  |
| GRP per Job                      | \$130,653   | \$138,881   | 6.3             |  |  |  |  |

| GRP Per Job in the Washington Area By Sector (in 2005 dollars) |             |             |                 |  |  |  |  |
|----------------------------------------------------------------|-------------|-------------|-----------------|--|--|--|--|
| High Job Growth                                                | <u>2012</u> | <u>2017</u> | <u>% Change</u> |  |  |  |  |
| Prof. & Bus. Svs. (20.6%)                                      | \$134,750   | \$154,656   | 14.8            |  |  |  |  |
| Education/Health (10.2%)                                       | 59,730      | 57,508      | - 3.7           |  |  |  |  |
| Construction (37.8%)                                           | 98,824      | 82,490      | - 16.5          |  |  |  |  |
|                                                                |             |             |                 |  |  |  |  |
| Other High Value-Added S                                       | ectors      |             |                 |  |  |  |  |
| Information Services (8.7%)                                    | 349,868     | 468,376     | 33.9            |  |  |  |  |
| Financial Services (3.1%)                                      | 543,482     | 578,062     | 6.4             |  |  |  |  |
| Federal (-5.8%)                                                | 138,361     | 138,566     | 0.1             |  |  |  |  |
| Wholesale Trade (8.9%)                                         | 183,006     | 191,884     | 4.8             |  |  |  |  |
| Transport/Warehsg (16.1%)                                      | 138,768     | 135,938     | - 2.0           |  |  |  |  |
| GRP per Job                                                    | \$130,653   | \$138,881   | 6.3             |  |  |  |  |
|                                                                |             |             |                 |  |  |  |  |