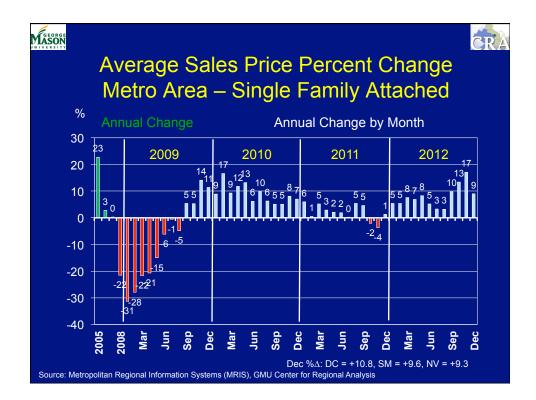

|                                                                                                                 |             |             |  |  |  |  |



























































MASON

## And, the answer is...

CRA

The Washington Area is projected to add 281,070 net new jobs between 2012 and 2017.

But what types of jobs these are and their respective value added to the Area's economy will determine its future growth rate.

| Mason Job Gro                       | owth in t   | he Wash     | ington A      | rea cra |  |  |  |  |
|-------------------------------------|-------------|-------------|---------------|---------|--|--|--|--|
| By Sector, 2012-2017 (in thousands) |             |             |               |         |  |  |  |  |
| Sector                              | <u>2012</u> | <u>2017</u> | <u>Change</u> | Percent |  |  |  |  |
| Prof. & Bus. Ser.                   | 697.4       | 841.2       | 143.8         | 20.6    |  |  |  |  |
| Federal G