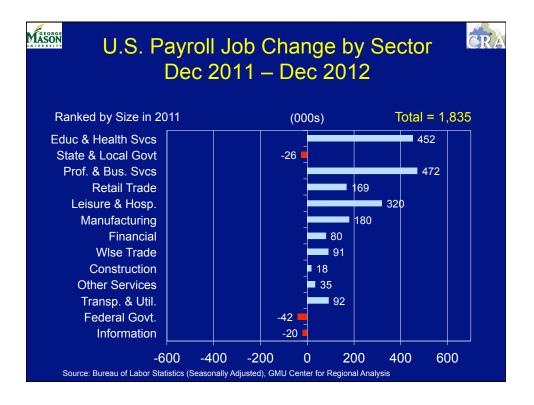

2



















| Housing Forecast<br>(millions of Units) |                |                      |  |  |  |  |
|-----------------------------------------|----------------|----------------------|--|--|--|--|
| Year                                    | Housing Starts | Existing House Sales |  |  |  |  |
| 2005                                    | 2.073          | 7.076                |  |  |  |  |
| 2011                                    | 0.612          | 4.283                |  |  |  |  |
| 2012                                    | 0.774          | 4.695                |  |  |  |  |
| 2013                                    | 0.970          | 5.062                |  |  |  |  |
| 2014                                    | 1.281          | 5.606                |  |  |  |  |
| 2015