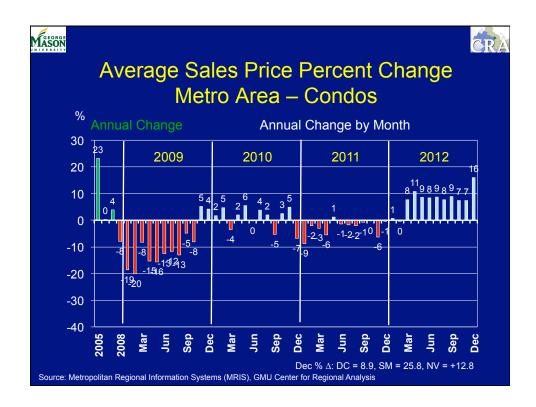

|                                                                                                                 |             |             |  |  |  |  |



























































MASON

## And, the answer is...

CRA

The Washington Area is projected to add 281,070 net new jobs between 2012 and 2017.

But what types of jobs these are and their respective value added to the Area's economy will determine its future growth rate.

| Mason Job Gro                       | owth in t   | he Wash     | ington A      | rea cra |  |  |  |  |
|-------------------------------------|-------------|-------------|---------------|---------|--|--|--|--|
| By Sector, 2012-2017 (in thousands) |             |             |               |         |  |  |  |  |
| Sector                              | <u>2012</u> | <u>2017</u> | <u>Change</u> | Percent |  |  |  |  |
| Prof. & Bus. Ser.                   | 697.4       | 841.2       | 143.8         | 20.6    |  |  |  |  |
| Federal Gov