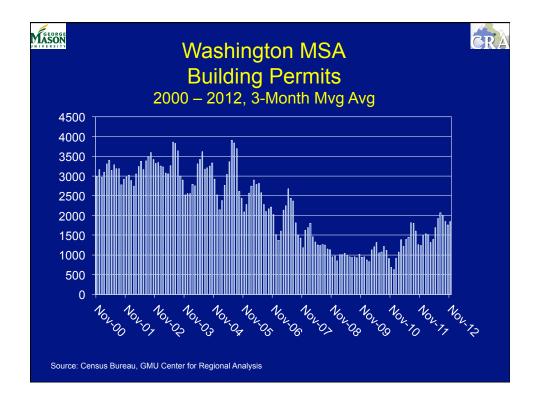

|                                                                                                                 |             |             |  |  |  |  |



























































MASON

## And, the answer is...

CRA

The Washington Area is projected to add 281,070 net new jobs between 2012 and 2017.

But what types of jobs these are and their respective value added to the Area's economy will determine its future growth rate.

| Mason Job Gro                       | owth in t   | he Wash     | ington A      | rea cra |  |  |  |  |
|-------------------------------------|-------------|-------------|---------------|---------|--|--|--|--|
| By Sector, 2012-2017 (in thousands) |             |             |               |         |  |  |  |  |
| Sector                              | <u>2012</u> | <u>2017</u> | <u>Change</u> | Percent |  |  |  |  |
| Prof. & Bus. Ser.                   | 697.4       | 841.2       | 143.8         | 20.6    |  |  |  |  |
| Federal Gov't