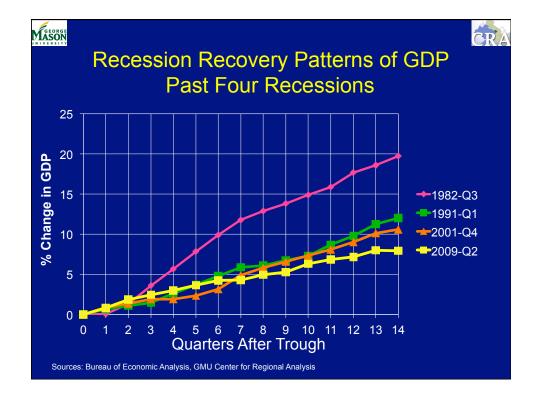

2



















| Housing Forecast<br>(millions of Units) |                |                      |  |  |  |  |
|-----------------------------------------|----------------|----------------------|--|--|--|--|
| Year                                    | Housing Starts | Existing House Sales |  |  |  |  |
| 2005                                    | 2.073          | 7.076                |  |  |  |  |
| 2011                                    | 0.612          | 4.283                |  |  |  |  |
| 2012                                    | 0.774          | 4.695                |  |  |  |  |
| 2013                                    | 0.970          | 5.062                |  |  |  |  |
| 2014                                    | 1.281          | 5.606                |  |  |  |  |
| 201