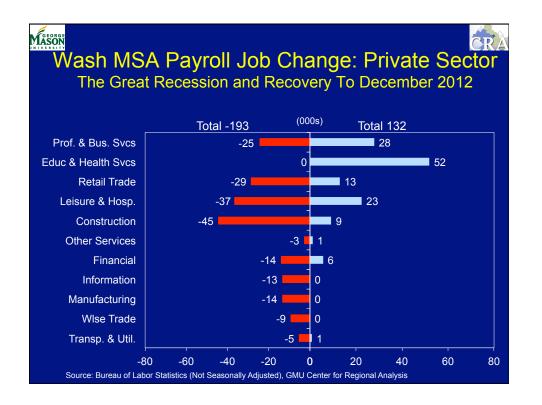

House Sales |  |  |  |  |
| 2005                                    | 2.073          | 7.076                |  |  |  |  |
| 2011                                    | 0.612          | 4.283                |  |  |  |  |
| 2012                                    | 0.774          | 4.695                |  |  |  |  |
| 2013                                    | 0.970          | 5.062                |  |  |  |  |
| 2014                                    | 1.281          | 5.606                |  |  |  |  |
| 2015                                    | 1.612          | 5.990                |  |  |  |  |
| 2016                                    | 1.669          | 5.899                |  |  |  |  |
| 2017                                    | 1.666          | 5.728                |  |  |  |  |









9







| The Relative Importance of Federal S<br>in the Maryland-DC-Virginia Reg                           |                |
|---------------------------------------------------------------------------------------------------|----------------|
| The Region's Share of U.S. Population<br>The Region's Share of All Federal \$s                    | 9.0%           |
| The Region's Share of All DOD \$s<br>Federal Spending as a Percent of<br>the Region's GRP in 2011 | 15.0%<br>39.0% |
|                                                                                                   | 00.070         |







| Mason de la competition de la | The Changing Income Pattern in the<br>Washington Area, 1990 and 2010<br>(percent share, inflation adjusted \$s) |             |             |  |  |  |