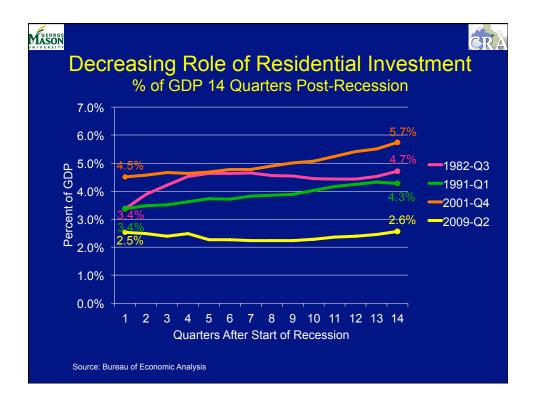

2



















| Housing Forecast<br>(millions of Units) |                |                      |  |  |  |  |
|-----------------------------------------|----------------|----------------------|--|--|--|--|
| Year                                    | Housing Starts | Existing House Sales |  |  |  |  |
| 2005                                    | 2.073          | 7.076                |  |  |  |  |
| 2011                                    | 0.612          | 4.283                |  |  |  |  |
| 2012                                    | 0.774          | 4.695                |  |  |  |  |
| 2013                                    | 0.970          | 5.062                |  |  |  |  |
| 2014                                    | 1.281          | 5.606                |  |  |  |  |
| 2015