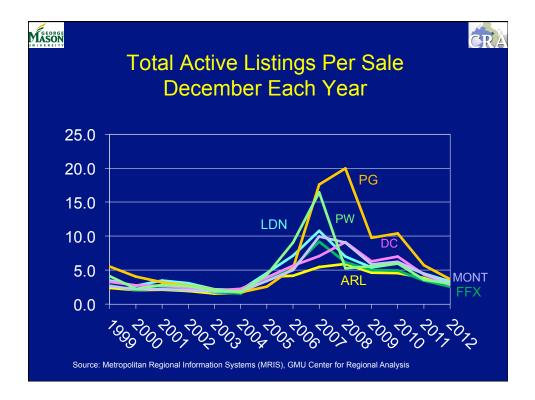

|                                                                                                                 |             |             |  |  |  |  |



























































MASON

## And, the answer is...

CRA

The Washington Area is projected to add 281,070 net new jobs between 2012 and 2017.

But what types of jobs these are and their respective value added to the Area's economy will determine its future growth rate.

| Mason Job Gro                       | owth in t   | he Wash     | ington A      | rea cra |  |  |  |  |
|-------------------------------------|-------------|-------------|---------------|---------|--|--|--|--|
| By Sector, 2012-2017 (in thousands) |             |             |               |         |  |  |  |  |
| Sector                              | <u>2012</u> | <u>2017</u> | <u>Change</u> | Percent |  |  |  |  |
| Prof. & Bus. Ser.                   | 697.4       | 841.2       | 143.8         | 20.6    |  |  |  |  |