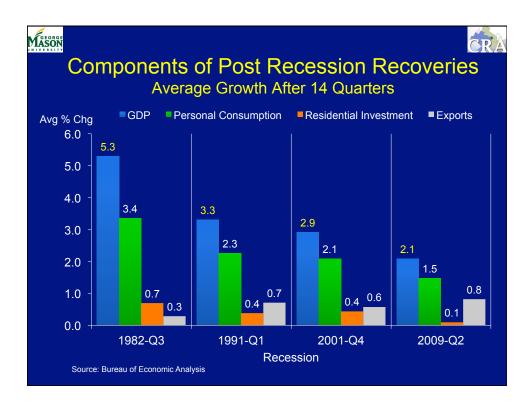

2



















| Housing Forecast<br>(millions of Units) |                |                      |  |  |  |  |
|-----------------------------------------|----------------|----------------------|--|--|--|--|
| Year                                    | Housing Starts | Existing House Sales |  |  |  |  |
| 2005                                    | 2.073          | 7.076                |  |  |  |  |
| 2011                                    | 0.612          | 4.283                |  |  |  |  |
| 2012                                    | 0.774          | 4.695                |  |  |  |  |
| 2013                                    | 0.970          | 5.062                |  |  |  |  |
| 2014                                    | 1.281          | 5.606                |  |  |  |  |
| 2015