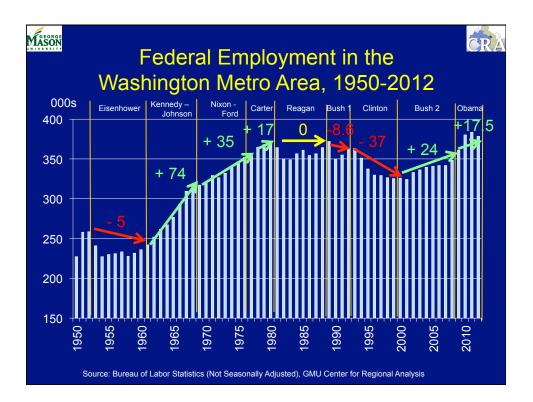

| Employment Change in the WMSA by Sub-State Area (000s) |                                         |      |      |            |      |      |              | CRA  |  |
|--------------------------------------------------------|-----------------------------------------|------|------|------------|------|------|--------------|------|--|
|                                                        | 2010 2011 2012 2013 2014 2015 2016 2017 |      |      |            |      |      |              |      |  |
| D.C.                                                   | 9.5                                     | 11.2 | 11.8 | 12.5       | 14.0 | 13.0 | 7.9          | 5.7  |  |
| Sub. MD                                                | - <b>5</b> .9                           | 4.0  | 6.2  | <b>8.5</b> | 9.0  | 9.5  | 18. <b>5</b> | 15.2 |  |
| No. VA                                                 | 8.7                                     | 17.4 | 18.0 | 21.0       | 22.0 | 20.5 | 36.8         | 26.2 |  |
| REGION                                                 | 11.3                                    | 32.6 | 36.0 | 42.0       | 45.0 | 43.0 | 63.2         | 47.1 |  |
| Average Annual Change 1990-2010 = 36,000               |                                         |      |      |            |      |      |              |      |  |