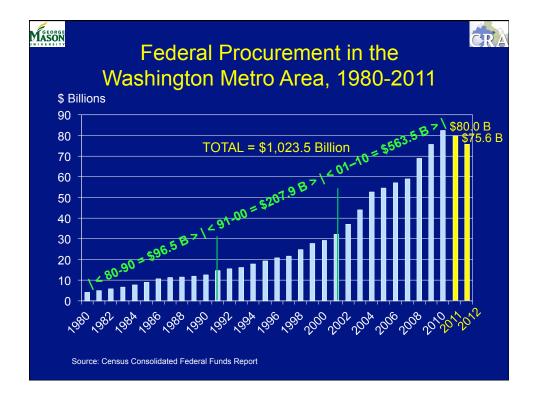

ouse Sales |  |  |  |  |
| 2005                                    | 2.073          | 7.076                |  |  |  |  |
| 2011                                    | 0.612          | 4.283                |  |  |  |  |
| 2012                                    | 0.774          | 4.695                |  |  |  |  |
| 2013                                    | 0.970          | 5.062                |  |  |  |  |
| 2014                                    | 1.281          | 5.606                |  |  |  |  |
| 2015                                    | 1.612          | 5.990                |  |  |  |  |
| 2016                                    | 1.669          | 5.899                |  |  |  |  |
| 2017                                    | 1.666          | 5.728                |  |  |  |  |









9







| The Relative Importance of Federal S<br>in the Maryland-DC-Virginia Reg                           |                |
|---------------------------------------------------------------------------------------------------|----------------|
| The Region's Share of U.S. Population<br>The Region's Share of All Federal \$s                    | 9.0%           |
| The Region's Share of All DOD \$s<br>Federal Spending as a Percent of<br>the Region's GRP in 2011 | 15.0%<br>39.0% |
|                                                                                                   | 00.070         |







| Mason de la competition de la | The Changing Income Pattern in the<br>Washington Area, 1990 and 2010<br>(percent share, inflation adjusted \$s) |             |             |  |  |  |  |