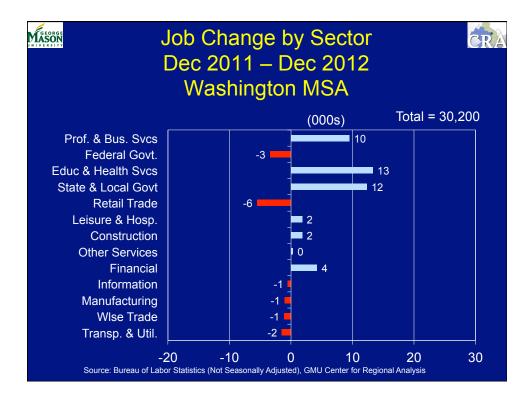

| Mason Job Gro                       | owth in t   | he Wash     | ington A      | rea cra |  |  |  |  |
|-------------------------------------|-------------|-------------|---------------|---------|--|--|--|--|
| By Sector, 2012-2017 (in thousands) |             |             |               |         |  |  |  |  |
| Sector                              | <u>2012</u> | <u>2017</u> | <u>Change</u> | Percent |  |  |  |  |
| Prof. & Bus. Ser.                   | 697.4       | 841.2       | 143.8         | 20.6    |  |  |  |  |
| Federal Gov't                       | 380.4       | 358.4       | - 22.0        | - 5.8   |  |  |  |  |
| Education/Health                    | 380.2       | 419.0       | 38.8          | 10.2    |  |  |  |  |
| S & L Gov't                         | 309.7       | 321.6       | 11.9          | 3.8     |  |  |  |  |
| Hospitality                         | 276.8       | 285.0       | 8.2           | 3.0     |  |  |  |  |
| Retail Trade                        | 254.1       | 266.6       | 12.5          | 4.9     |  |  |  |  |
| Other Services                      | 182.8       | 185.3       | 2.5           | 1.4     |  |  |  |  |
| <b>Financial Services</b>           | 150.0       | 154.7       | 4.7           | 3.1     |  |  |  |  |
| Construction                        | 146.4       | 201.8       | 55.4          | 37.8    |  |  |  |  |
| Information Ser.                    | 80.6        | 87.6        | 7.0           | 8.7     |  |  |  |  |
| Other Sectors (3)                   | 175.0       | 193.2       | 18.2          | 10.4    |  |  |  |  |
| Total Jobs                          | 3,033.4     | 3,314.4     | 281.0         | 9.3     |  |  |  |  |