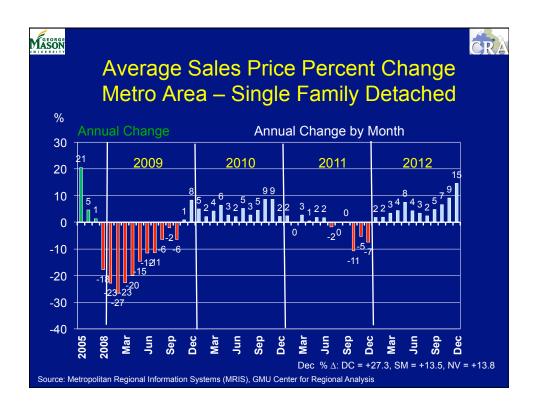

|                                                                                                                 |             |             |  |  |  |  |



























































MASON

## And, the answer is...

CRA

The Washington Area is projected to add 281,070 net new jobs between 2012 and 2017.

But what types of jobs these are and their respective value added to the Area's economy will determine its future growth rate.

| Mason Job Gro                       | owth in t   | he Wash     | ington A      | rea cra |  |  |  |  |
|-------------------------------------|-------------|-------------|---------------|---------|--|--|--|--|
| By Sector, 2012-2017 (in thousands) |             |             |               |         |  |  |  |  |
| Sector                              | <u>2012</u> | <u>2017</u> | <u>Change</u> | Percent |  |  |  |  |
| Prof. & Bus. Ser.                   | 697.4       | 841.2       | 143.8         | 20.6    |  |  |  |  |
| Federal