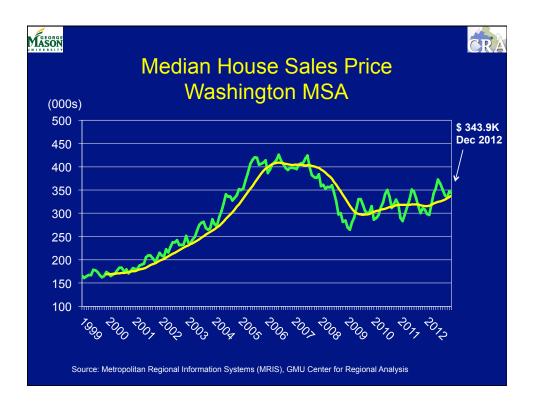

|                                                                                                                 |             |             |  |  |  |  |



























































MASON

## And, the answer is...

CRA

The Washington Area is projected to add 281,070 net new jobs between 2012 and 2017.

But what types of jobs these are and their respective value added to the Area's economy will determine its future growth rate.

| Mason Job Gro                       | owth in t   | he Wash     | ington A      | rea cra |  |  |  |  |
|-------------------------------------|-------------|-------------|---------------|---------|--|--|--|--|
| By Sector, 2012-2017 (in thousands) |             |             |               |         |  |  |  |  |
| Sector                              | <u>2012</u> | <u>2017</u> | <u>Change</u> | Percent |  |  |  |  |
| Prof. & Bus. Ser.                   | 697.4       | 841.2       | 143.8         | 20.6    |  |  |  |  |
|