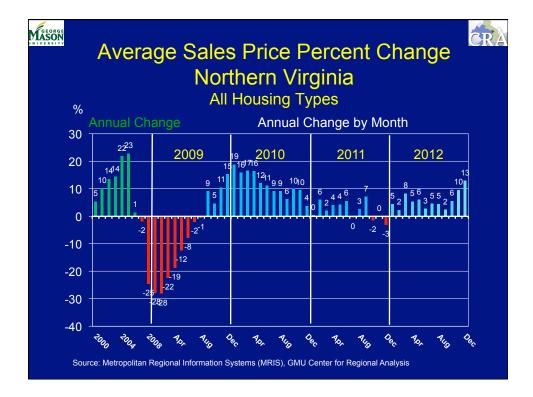

|                                                                                                                 |             |             |  |  |  |  |



























































MASON

## And, the answer is...

CRA

The Washington Area is projected to add 281,070 net new jobs between 2012 and 2017.

But what types of jobs these are and their respective value added to the Area's economy will determine its future growth rate.

| Mason Job Gro                       | owth in t   | he Wash     | ington A      | rea cra |  |  |  |  |
|-------------------------------------|-------------|-------------|---------------|---------|--|--|--|--|
| By Sector, 2012-2017 (in thousands) |             |             |               |         |  |  |  |  |
| Sector                              | <u>2012</u> | <u>2017</u> | <u>Change</u> | Percent |  |  |  |  |
| Prof. & Bus. Ser.                   | 697.4       | 841.2       | 143.8         | 20.6    |  |  |  |  |
| Feder