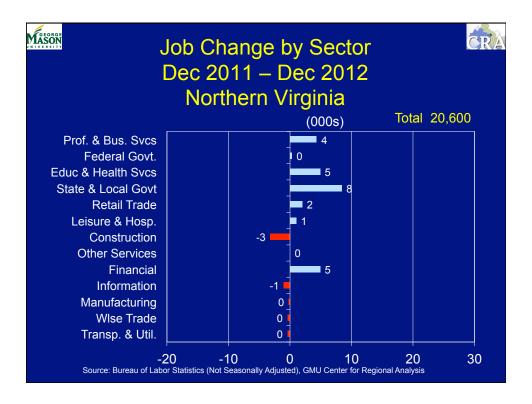

| Employment Change in the WMSA by Sub-State Area (000s) |                                         |      |      |            |      |      |              | CRA  |  |
|--------------------------------------------------------|-----------------------------------------|------|------|------------|------|------|--------------|------|--|
|                                                        | 2010 2011 2012 2013 2014 2015 2016 2017 |      |      |            |      |      |              |      |  |
| D.C.                                                   | 9.5                                     | 11.2 | 11.8 | 12.5       | 14.0 | 13.0 | 7.9          | 5.7  |  |
| Sub. MD                                                | - <b>5</b> .9                           | 4.0  | 6.2  | <b>8.5</b> | 9.0  | 9.5  | 18. <b>5</b> | 15.2 |  |
| No. VA                                                 | 8.7                                     | 17.4 | 18.0 | 21.0       | 22.0 | 20.5 | 36.8         | 26.2 |  |
| REGION                                                 | 11.3                                    | 32.6 | 36.0 | 42.0       | 45.0 | 43.0 | 63.2         | 47.1 |  |
| Average Annual Change 1990-2010 = 36,000               |                                         |      |      |            |      |      |              |      |  |