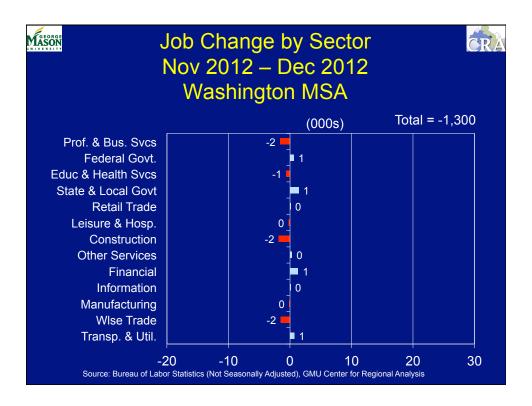

| Mason Job Gro                       | owth in t   | he Wash     | ington A      | rea cra |  |  |  |  |
|-------------------------------------|-------------|-------------|---------------|---------|--|--|--|--|
| By Sector, 2012-2017 (in thousands) |             |             |               |         |  |  |  |  |
| Sector                              | <u>2012</u> | <u>2017</u> | <u>Change</u> | Percent |  |  |  |  |
| Prof. & Bus. Ser.                   | 697.4       | 841.2       | 143.8         | 20.6    |  |  |  |  |
| Federal Gov't                       | 380.4       | 358.4       | - 22.0        | - 5.8   |  |  |  |  |
| Education/Health                    | 380.2       | 419.0       | 38.8          | 10.2    |  |  |  |  |
| S & L Gov't                         | 309.7       | 321.6       | 11.9          | 3.8     |  |  |  |  |
| Hospitality                         | 276.8       | 285.0       | 8.2           | 3.0     |  |  |  |  |
| Retail Trade                        | 254.1       | 266.6       | 12.5          | 4.9     |  |  |  |  |
| Other Services                      | 182.8       | 185.3       | 2.5           | 1.4     |  |  |  |  |
| <b>Financial Services</b>           | 150.0       | 154.7       | 4.7           | 3.1     |  |  |  |  |
| Construction                        | 146.4       | 201.8       | 55.4          | 37.8    |  |  |  |  |
| Information Ser.                    | 80.6        | 87.6        | 7.0           | 8.7     |  |  |  |  |
| Other Sectors (3)                   | 175.0       | 193.2       | 18.2          | 10.4    |  |  |  |  |
| Total Jobs                          | 3,033.4     | 3,314.4     | 281.0         | 9.3     |  |  |  |  |