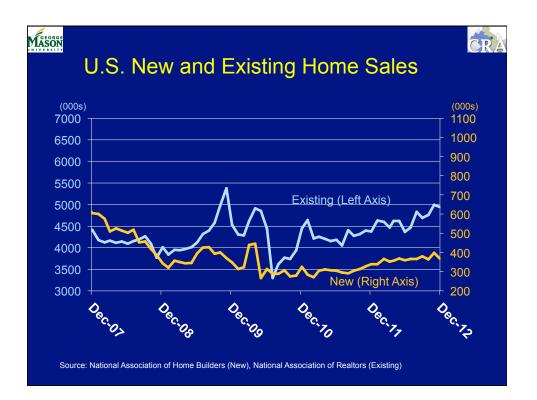

2

| Housing Forecast<br>(millions of Units) |                |                      |  |  |  |  |
|-----------------------------------------|----------------|----------------------|--|--|--|--|
| Year                                    | Housing Starts | Existing House Sales |  |  |  |  |
| 2005                                    | 2.073          | 7.076                |  |  |  |  |
| 2011                                    | 0.612          | 4.283                |  |  |  |  |
| 2012                                    | 0.774          | 4.695                |  |  |  |  |
| 2013                                    | 0.970          | 5.062                |  |  |  |  |
| 2014                                    | 1.281          | 5.606                |  |  |  |  |
| 2015                                    | 1.612          | 5.990                |  |  |  |  |
| 2016                                    | 1.669          | 5.899                |  |  |  |  |
| 2017                                    | 1.666          | 5.728                |  |  |  |  |