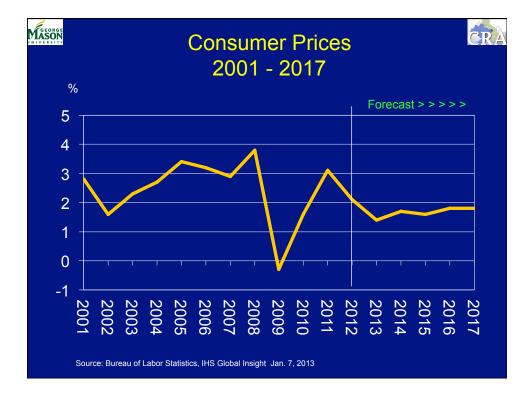

2



















| Housing Forecast<br>(millions of Units) |                |                      |  |  |  |  |
|-----------------------------------------|----------------|----------------------|--|--|--|--|
| Year                                    | Housing Starts | Existing House Sales |  |  |  |  |
| 2005                                    | 2.073          | 7.076                |  |  |  |  |
| 2011                                    | 0.612          | 4.283                |  |  |  |  |
| 2012                                    | 0.774          | 4.695                |  |  |  |  |
| 2013                                    | 0.970          | 5.062                |  |  |  |  |
| 2014                                    | 1.281          | 5.606                |  |  |  |  |
| 2015