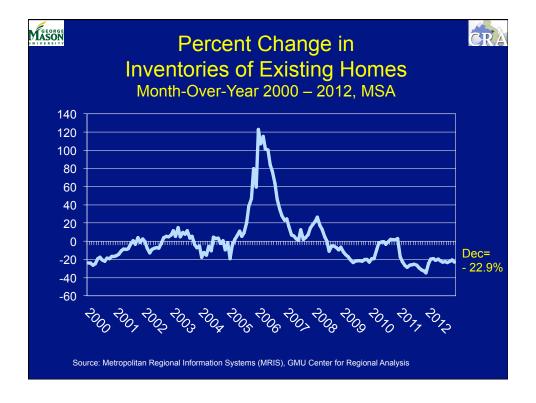

|                                                                                                                 |             |             |  |  |  |  |



























































MASON

## And, the answer is...

CRA

The Washington Area is projected to add 281,070 net new jobs between 2012 and 2017.

But what types of jobs these are and their respective value added to the Area's economy will determine its future growth rate.

| Mason Job Gro                       | owth in t   | he Wash     | ington A      | rea cra |  |  |  |  |
|-------------------------------------|-------------|-------------|---------------|---------|--|--|--|--|
| By Sector, 2012-2017 (in thousands) |             |             |               |         |  |  |  |  |
| Sector                              | <u>2012</u> | <u>2017</u> | <u>Change</u> | Percent |  |  |  |  |
| Prof. & Bus. Ser.                   | 697.4       | 841.2       | 143.8         | 20.6    |  |  |