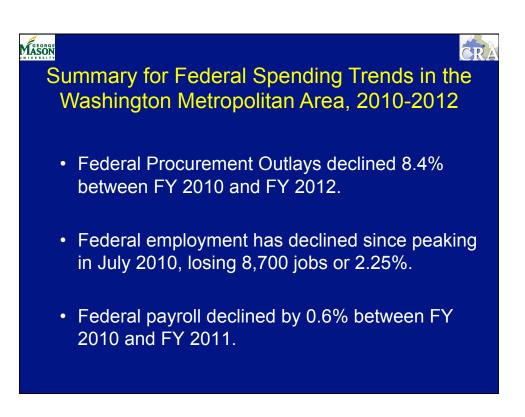

s |  |  |  |  |
| 2005                                    | 2.073          | 7.076                |  |  |  |  |
| 2011                                    | 0.612          | 4.283                |  |  |  |  |
| 2012                                    | 0.774          | 4.695                |  |  |  |  |
| 2013                                    | 0.970          | 5.062                |  |  |  |  |
| 2014                                    | 1.281          | 5.606                |  |  |  |  |
| 2015                                    | 1.612          | 5.990                |  |  |  |  |
| 2016                                    | 1.669          | 5.899                |  |  |  |  |
| 2017                                    | 1.666          | 5.728                |  |  |  |  |









9







| The Relative Importance of Federal S<br>in the Maryland-DC-Virginia Reg                           |                |
|---------------------------------------------------------------------------------------------------|----------------|
| The Region's Share of U.S. Population<br>The Region's Share of All Federal \$s                    | 9.0%           |
| The Region's Share of All DOD \$s<br>Federal Spending as a Percent of<br>the Region's GRP in 2011 | 15.0%<br>39.0% |
|                                                                                                   | 00.070         |







| Mason de la competition de la | The Changing Income Pattern in the<br>Washington Area, 1990 and 2010<br>(percent share, inflation adjusted \$s) |             |             |  |  |  |  |
|-------