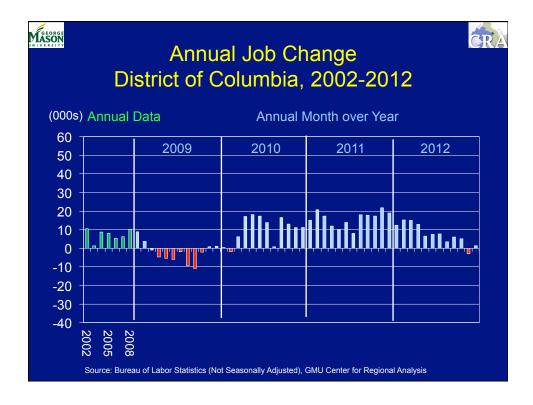

| Employment Change in the WMSA by Sub-State Area (000s) |                                         |      |      |            |      |      |              | CRA  |  |
|--------------------------------------------------------|-----------------------------------------|------|------|------------|------|------|--------------|------|--|
|                                                        | 2010 2011 2012 2013 2014 2015 2016 2017 |      |      |            |      |      |              |      |  |
| D.C.                                                   | 9.5                                     | 11.2 | 11.8 | 12.5       | 14.0 | 13.0 | 7.9          | 5.7  |  |
| Sub. MD                                                | - <b>5</b> .9                           | 4.0  | 6.2  | <b>8.5</b> | 9.0  | 9.5  | 18. <b>5</b> | 15.2 |  |
| No. VA                                                 | 8.7                                     | 17.4 | 18.0 | 21.0       | 22.0 | 20.5 | 36.8         | 26.2 |  |
| REGION                                                 | 11.3                                    | 32.6 | 36.0 | 42.0       | 45.0 | 43.0 | 63.2         | 47.1 |  |
| Average Annual Change 1990-2010 = 36,000               |                                         |      |      |            |      |      |              |      |  |