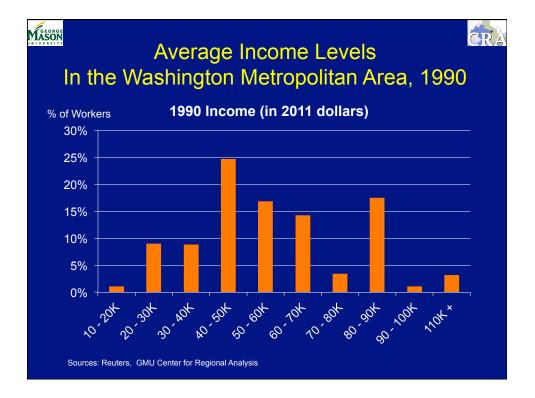

| Mason de la competition de la | The Changing Income Pattern in the<br>Washington Area, 1990 and 2010<br>(percent share, inflation adjusted \$s) |             |             |  |  |  |  |
|-------------------------------------------------------------------------------------------------------------------------------------------------------------------------------------------------------------------------------------------------------------------------------------------------------------------------------------------------------------------------------------------------------------------------------------------------------------------------------------------------------------------------------------------------------------------------------------------------------------------------------------------------------------------------------------------------------------------------------------------------------------------------------------------------------------------------------------------------------------------------------------------------------------------------------------------------------------------------------------------------------------------------------------------------------------------------------------------------------------------------------------------------------------------------------------------------------------------------------------------------------------------------------------------------------------------------------------------------------------------------------------------------------------------------------------------------------------------------------------------------------------------------------------------------------------------------------------------------------------------------------------------------------------------------------------------------------------------------------------------------------------------------------------------------------------------------------------------------------------------------------------------------------------------------------------------------------------------------------------------------------------------------------------------------------------------------------------------------------------------------------|-----------------------------------------------------------------------------------------------------------------|-------------|-------------|--|--|--|--|
|                                                                                                                                                                                                                                                                                                                                                                                                                                                                                                                                                                                                                                                                                                                                                                                                                                                                                                                                                                                                                                                                                                                                                                                                                                                                                                                                                                                                                                                                                                                                                                                                                                                                                                                                                                                                                                                                                                                                                                                                                                                                                                                               | Income Range                                                                                                    | <u>1990</u> | <u>2010</u> |  |  |  |  |
|                                                                                                                                                                                                                                                                                                                                                                                                                                                                                                                                                                                                                                                                                                                                                                                                                                                                                                                                                                                                                                                                                                                                                                                                                                                                                                                                                                                                                                                                                                                                                                                                                                                                                                                                                                                                                                                                                                                                                                                                                                                                                                                               | \$10K-\$50K                                                                                                     | 44%         | 44%         |  |  |  |  |
|                                                                                                                                                                                                                                                                                                                                                                                                                                                                                                                                                                                                                                                                                                                                                                                                                                                                                                                                                                                                                                                                                                                                                                                                                                                                                                                                                                                                                                                                                                                                                                                                                                                                                                                                                                                                                                                                                                                                                                                                                                                                                                                               | \$50K-\$70K                                                                                                     | 31%         | 14%         |  |  |  |  |
|                                                                                                                                                                                                                                                                                                                                                                                                                                                                                                                                                                                                                                                                                                                                                                                                                                                                                                                                                                                                                                                                                                                                                                                                                                                                                                                                                                                                                                                                                                                                                                                                                                                                                                                                                                                                                                                                                                                                                                                                                                                                                                                               | \$70K-\$90K                                                                                                     | 20%         | 2%          |  |  |  |  |
|                                                                                                                                                                                                                                                                                                                                                                                                                                                                                                                                                                                                                                                                                                                                                                                                                                                                                                                                                                                                                                                                                                                                                                                                                                                                                                                                                                                                                                                                                                                                                                                                                                                                                                                                                                                                                                                                                                                                                                                                                                                                                                                               | \$90K and above                                                                                                 | 4%          | 39%         |  |  |  |  |
|                                                                                                                                                                                                                                                                                                                                                                                                                                                                                                                                                                                                                                                                                                                                                                                                                                                                                                                                                                                                                                                                                                                                                                                                                                                                                                                                                                                                                                                                                                                                                                                                                                                                                                                                                                                                                                                                                                                                                                                                                                                                                                                               |                                                                                                                 |             |             |  |  |  |  |
|                                                                                                                                                                                                                                                                                                                                                                                                                                                                                                                                                                                                                                                                                                                                                                                                                                                                                                                                                                                                                                                                                                                                                                                                                                                                                                                                                                                                                                                                                                                                                                                                                                                                                                                                                                                                                                                                                                                                                                                                                                                                                                                               |                                                                                                                 |             |             |  |  |  |  |