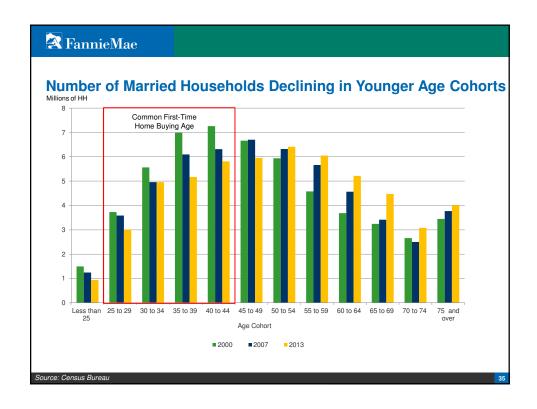

# **The Economy Drags Housing Upward**

Doug Duncan
Chief Economist, Fannie Mae

January 15, 2015

**TannieMae** 