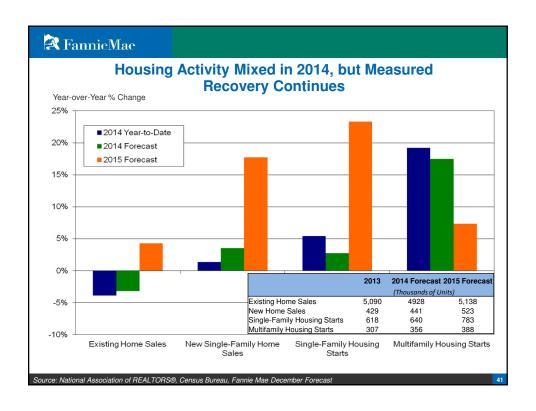

out notice. How this information affects Fannie Mae will depend on many factors. Although the ESR group bases its opinions, analyses, estimates, forecasts, and other views on information it considers reliable, it does not guarantee that the information provided in these materials is accurate, current, or suitable for any particular purpose. Changes in the assumptions or the information underlying these views could produce materially different results. The analyses, opinions, estimates, forecasts, and other views published by the ESR group represent the views of that group as of the date indicated and do not necessarily represent the views of Fannie Mae or its management.

2



























































































































#### **FannieMae**

### **Speaker Biography**

Douglas G. Duncan is Fannie Mae's Senior Vice President and Chief Economist. He is responsible for managing Fannie Mae's Economic & Strategic Research Group and oversees corporate strategy. In this leadership role, Duncan provides all economic, housing, and mortgage market forecasts and analyses, and serves as the company's thought leader and spokesperson on economic and mortgage market issues.

Prior to joining Fannie Mae, Duncan was Senior Vice President and Chief Economist at the Mortgage Bankers Association. His experience also includes service as a LEGIS Fellow and staff member with the Committee on Banking, Finance, and Urban Affairs for Congressman Bill McCollum in the U.S. House of Representatives, and work on the Financial Insti