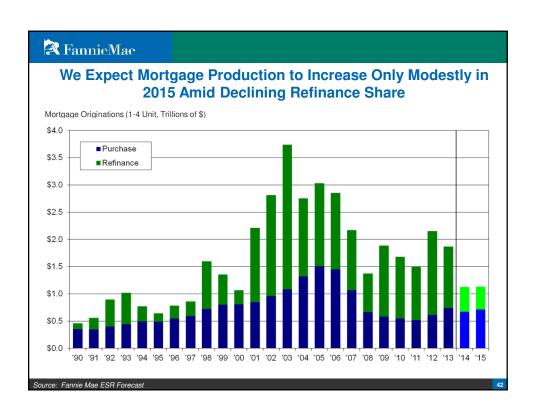

t notice. How this information affects Fannie Mae will depend on many factors. Although the ESR group bases its opinions, analyses, estimates, forecasts, and other views on information it considers reliable, it does not guarantee that the information provided in these materials is accurate, current, or suitable for any particular purpose. Changes in the assumptions or the information underlying these views could produce materially different results. The analyses, opinions, estimates, forecasts, and other views published by the ESR group represent the views of that group as of the date indicated and do not necessarily represent the views of Fannie Mae or its management.

2



























































































































#### **FannieMae**

### **Speaker Biography**

Douglas G. Duncan is Fannie Mae's Senior Vice President and Chief Economist. He is responsible for managing Fannie Mae's Economic & Strategic Research Group and oversees corporate strategy. In this leadership role, Duncan provides all economic, housing, and mortgage market forecasts and analyses, and serves as the company's thought leader and spokesperson on economic and mortgage market issues.

Prior to joining Fannie Mae, Duncan was Senior Vice President and Chief Economist at the Mortgage Bankers Association. His experience also includes service as a LEGIS Fellow and staff member with the Committee on Banking, Finance, and Urban Affairs for Congressman Bill McCollum in the U.S. House of Representatives, and work on the Financial Institu