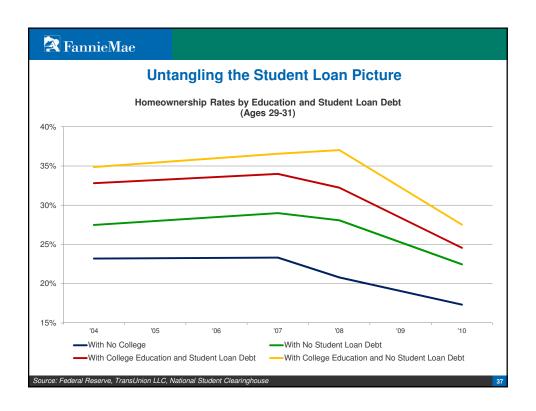

# **The Economy Drags Housing Upward**

Doug Duncan
Chief Economist, Fannie Mae

January 15, 2015

**TannieMae** 