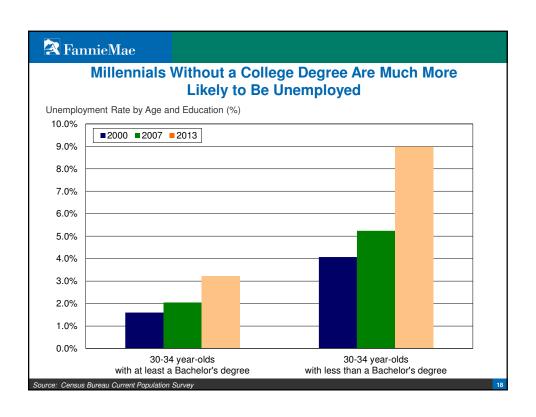

, are based on a number of assumptions, and are subject to change without notice. How this information affects Fannie Mae will depend on many factors. Although the ESR group bases its opinions, analyses, estimates, forecasts, and other views on information it considers reliable, it does not guarantee that the information provided in these materials is accurate, current, or suitable for any particular purpose. Changes in the assumptions or the information underlying these views could produce materially different results. The analyses, opinions, estimates, forecasts, and other views published by the ESR group represent the views of that group as of the date indicated and do not necessarily represent the views of Fannie Mae or its management.

2



























































































































#### **FannieMae**

### **Speaker Biography**

Douglas G. Duncan is Fannie Mae's Senior Vice President and Chief Economist. He is responsible for managing Fannie Mae's Economic & Strategic Research Group and oversees corporate strategy. In this leadership role, Duncan provides all economic, housing, and mortgage market forecasts and analyses, and serves as the company's thought leader and spokesperson on economic and mortgage market issues.

Prior to joining Fannie Mae, Duncan was Senior Vice President and Chief Economist at the Mortgage Bankers Association. His experience also includes service as a LEGIS Fellow and staff member with the Committee on Banking, Finance, and Urban Affairs for Congressman Bill McCollum