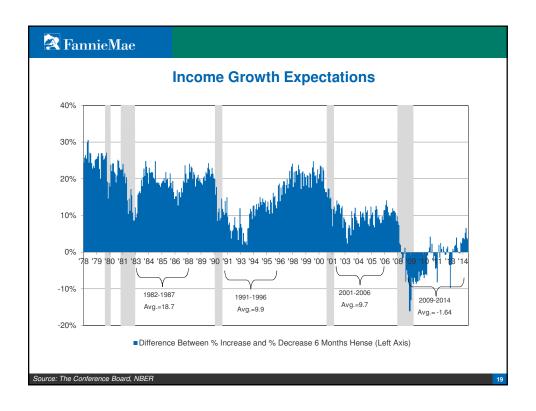

e based on a number of assumptions, and are subject to change without notice. How this information affects Fannie Mae will depend on many factors. Although the ESR group bases its opinions, analyses, estimates, forecasts, and other views on information it considers reliable, it does not guarantee that the information provided in these materials is accurate, current, or suitable for any particular purpose. Changes in the assumptions or the information underlying these views could produce materially different results. The analyses, opinions, estimates, forecasts, and other views published by the ESR group represent the views of that group as of the date indicated and do not necessarily represent the views of Fannie Mae or its management.

2



























































































































#### **FannieMae**

### **Speaker Biography**

Douglas G. Duncan is Fannie Mae's Senior Vice President and Chief Economist. He is responsible for managing Fannie Mae's Economic & Strategic Research Group and oversees corporate strategy. In this leadership role, Duncan provides all economic, housing, and mortgage market forecasts and analyses, and serves as the company's thought leader and spokesperson on economic and mortgage market issues.

Prior to joining Fannie Mae, Duncan was Senior Vice President and Chief Economist at the Mortgage Bankers Association. His experience also includes service as a LEGIS Fellow and staff member with the Committee on Banking, Finance, and Urban Affairs for Congressman Bill McCollum in