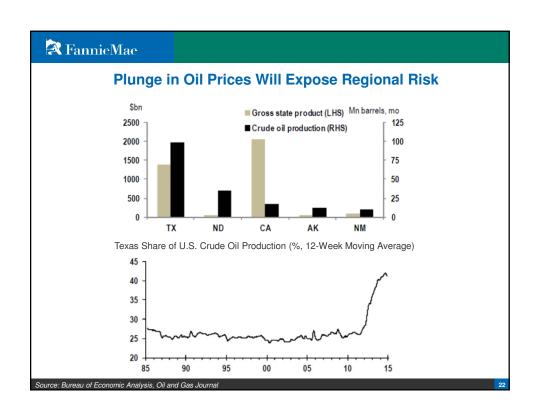

on a number of assumptions, and are subject to change without notice. How this information affects Fannie Mae will depend on many factors. Although the ESR group bases its opinions, analyses, estimates, forecasts, and other views on information it considers reliable, it does not guarantee that the information provided in these materials is accurate, current, or suitable for any particular purpose. Changes in the assumptions or the information underlying these views could produce materially different results. The analyses, opinions, estimates, forecasts, and other views published by the ESR group represent the views of that group as of the date indicated and do not necessarily represent the views of Fannie Mae or its management.

2



























































































































#### **FannieMae**

### **Speaker Biography**

Douglas G. Duncan is Fannie Mae's Senior Vice President and Chief Economist. He is responsible for managing Fannie Mae's Economic & Strategic Research Group and oversees corporate strategy. In this leadership role, Duncan provides all economic, housing, and mortgage market forecasts and analyses, and serves as the company's thought leader and spokesperson on economic and mortgage market issues.

Prior to joining Fannie Mae, Duncan was Senior Vice President and Chief Economist at the Mortgage Bankers Association. His experience also includes service as a LEGIS Fellow and staff member with the Committee on Banking, Finance, and Urban Affairs for Congressman Bill McCollum in the U.S.