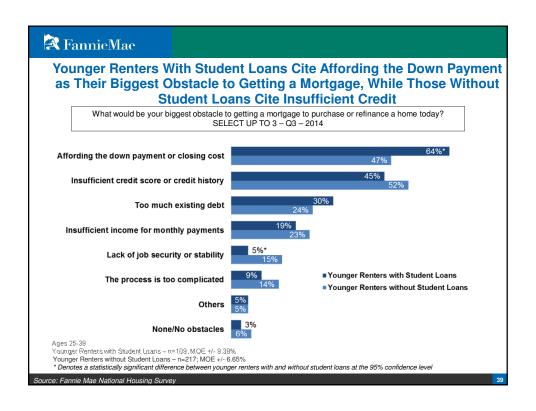

e without notice. How this information affects Fannie Mae will depend on many factors. Although the ESR group bases its opinions, analyses, estimates, forecasts, and other views on information it considers reliable, it does not guarantee that the information provided in these materials is accurate, current, or suitable for any particular purpose. Changes in the assumptions or the information underlying these views could produce materially different results. The analyses, opinions, estimates, forecasts, and other views published by the ESR group represent the views of that group as of the date indicated and do not necessarily represent the views of Fannie Mae or its management.

2



























































































































#### **FannieMae**

### **Speaker Biography**

Douglas G. Duncan is Fannie Mae's Senior Vice President and Chief Economist. He is responsible for managing Fannie Mae's Economic & Strategic Research Group and oversees corporate strategy. In this leadership role, Duncan provides all economic, housing, and mortgage market forecasts and analyses, and serves as the company's thought leader and spokesperson on economic and mortgage market issues.

Prior to joining Fannie Mae, Duncan was Senior Vice President and Chief Economist at the Mortgage Bankers Association. His experience also includes service as a LEGIS Fellow and staff member with the Committee on Banking, Finance, and Urban Affairs for Congressman Bill McCollum in the U.S. House of Representatives, and work on the Financial