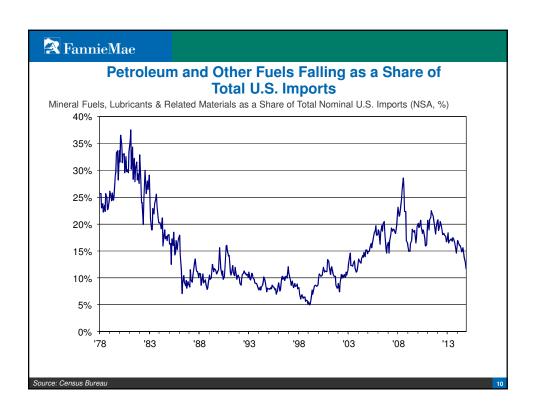

ects or expected results, are based on a number of assumptions, and are subject to change without notice. How this information affects Fannie Mae will depend on many factors. Although the ESR group bases its opinions, analyses, estimates, forecasts, and other views on information it considers reliable, it does not guarantee that the information provided in these materials is accurate, current, or suitable for any particular purpose. Changes in the assumptions or the information underlying these views could produce materially different results. The analyses, opinions, estimates, forecasts, and other views published by the ESR group represent the views of that group as of the date indicated and do not necessarily represent the views of Fannie Mae or its management.

2



























































































































#### **FannieMae**

### **Speaker Biography**

Douglas G. Duncan is Fannie Mae's Senior Vice President and Chief Economist. He is responsible for managing Fannie Mae's Economic & Strategic Research Group and oversees corporate strategy. In this leadership role, Duncan provides all economic, housing, and mortgage market forecasts and analyses, and serves as the company's thought leader and spokesperson on economic and mortgage market issues.

Prior to joining Fannie Mae, Duncan was Senior Vice President and Chief Economist at the Mortgage Bankers Association. His experience also includes service as a LEGIS Fellow and staff member with the Committee on Banking, Finance, and Urban Affairs for C