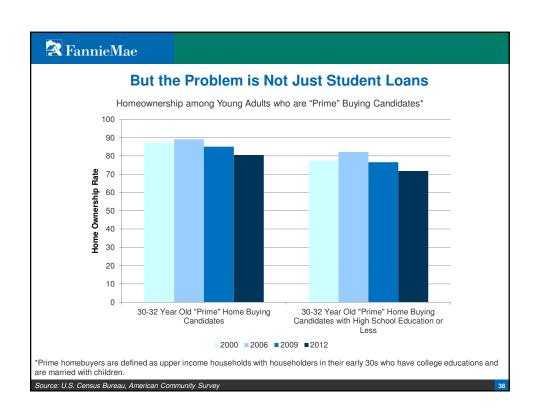

# **The Economy Drags Housing Upward**

Doug Duncan
Chief Economist, Fannie Mae

January 15, 2015

**TannieMae** 