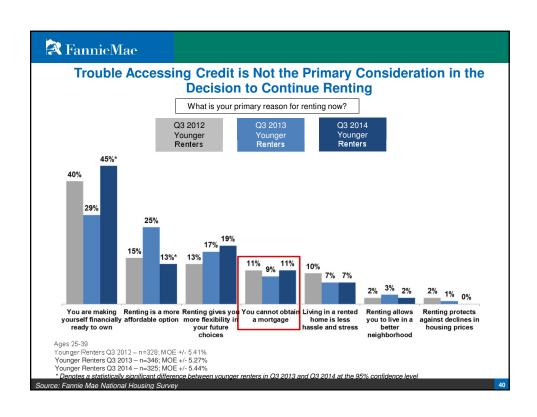

without notice. How this information affects Fannie Mae will depend on many factors. Although the ESR group bases its opinions, analyses, estimates, forecasts, and other views on information it considers reliable, it does not guarantee that the information provided in these materials is accurate, current, or suitable for any particular purpose. Changes in the assumptions or the information underlying these views could produce materially different results. The analyses, opinions, estimates, forecasts, and other views published by the ESR group represent the views of that group as of the date indicated and do not necessarily represent the views of Fannie Mae or its management.

2



























































































































#### **FannieMae**

### **Speaker Biography**

Douglas G. Duncan is Fannie Mae's Senior Vice President and Chief Economist. He is responsible for managing Fannie Mae's Economic & Strategic Research Group and oversees corporate strategy. In this leadership role, Duncan provides all economic, housing, and mortgage market forecasts and analyses, and serves as the company's thought leader and spokesperson on economic and mortgage market issues.

Prior to joining Fannie Mae, Duncan was Senior Vice President and Chief Economist at the Mortgage Bankers Association. His experience also includes service as a LEGIS Fellow and staff member with the Committee on Banking, Finance, and Urban Affairs for Congressman Bill McCollum in the U.S. House of Representatives, and work on the Financial I