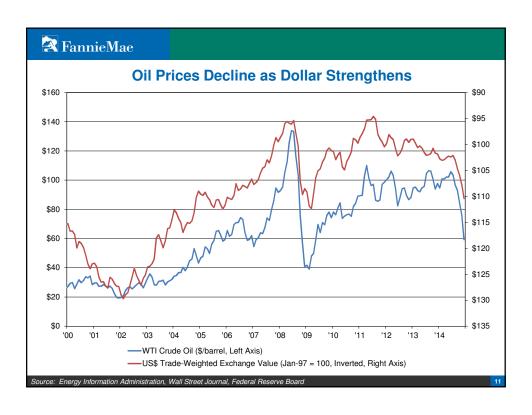

or expected results, are based on a number of assumptions, and are subject to change without notice. How this information affects Fannie Mae will depend on many factors. Although the ESR group bases its opinions, analyses, estimates, forecasts, and other views on information it considers reliable, it does not guarantee that the information provided in these materials is accurate, current, or suitable for any particular purpose. Changes in the assumptions or the information underlying these views could produce materially different results. The analyses, opinions, estimates, forecasts, and other views published by the ESR group represent the views of that group as of the date indicated and do not necessarily represent the views of Fannie Mae or its management.

2



























































































































#### **FannieMae**

### **Speaker Biography**

Douglas G. Duncan is Fannie Mae's Senior Vice President and Chief Economist. He is responsible for managing Fannie Mae's Economic & Strategic Research Group and oversees corporate strategy. In this leadership role, Duncan provides all economic, housing, and mortgage market forecasts and analyses, and serves as the company's thought leader and spokesperson on economic and mortgage market issues.

Prior to joining Fannie Mae, Duncan was Senior Vice President and Chief Economist at the Mortgage Bankers Association. His experience also includes service as a LEGIS Fellow and staff member with the Committee on Banking, Finance, and Urban Affairs for Congr