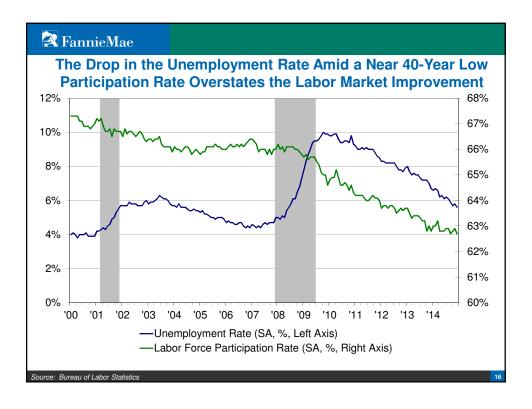

esults, are based on a number of assumptions, and are subject to change without notice. How this information affects Fannie Mae will depend on many factors. Although the ESR group bases its opinions, analyses, estimates, forecasts, and other views on information it considers reliable, it does not guarantee that the information provided in these materials is accurate, current, or suitable for any particular purpose. Changes in the assumptions or the information underlying these views could produce materially different results. The analyses, opinions, estimates, forecasts, and other views published by the ESR group represent the views of that group as of the date indicated and do not necessarily represent the views of Fannie Mae or its management.

2



























































































































#### **FannieMae**

### **Speaker Biography**

Douglas G. Duncan is Fannie Mae's Senior Vice President and Chief Economist. He is responsible for managing Fannie Mae's Economic & Strategic Research Group and oversees corporate strategy. In this leadership role, Duncan provides all economic, housing, and mortgage market forecasts and analyses, and serves as the company's thought leader and spokesperson on economic and mortgage market issues.

Prior to joining Fannie Mae, Duncan was Senior Vice President and Chief Economist at the Mortgage Bankers Association. His experience also includes service as a LEGIS Fellow and staff member with the Committee on Banking, Finance, and Urban Affairs for Congressman Bill Mc