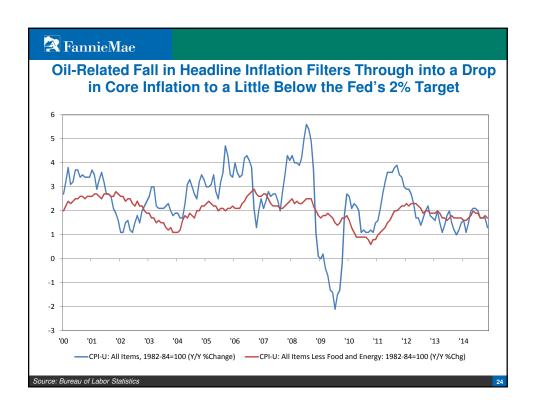

umber of assumptions, and are subject to change without notice. How this information affects Fannie Mae will depend on many factors. Although the ESR group bases its opinions, analyses, estimates, forecasts, and other views on information it considers reliable, it does not guarantee that the information provided in these materials is accurate, current, or suitable for any particular purpose. Changes in the assumptions or the information underlying these views could produce materially different results. The analyses, opinions, estimates, forecasts, and other views published by the ESR group represent the views of that group as of the date indicated and do not necessarily represent the views of Fannie Mae or its management.

2



























































































































#### **FannieMae**

### **Speaker Biography**

Douglas G. Duncan is Fannie Mae's Senior Vice President and Chief Economist. He is responsible for managing Fannie Mae's Economic & Strategic Research Group and oversees corporate strategy. In this leadership role, Duncan provides all economic, housing, and mortgage market forecasts and analyses, and serves as the company's thought leader and spokesperson on economic and mortgage market issues.

Prior to joining Fannie Mae, Duncan was Senior Vice President and Chief Economist at the Mortgage Bankers Association. His experience also includes service as a LEGIS Fellow and staff member with the Committee on Banking, Finance, and Urban Affairs for Congressman Bill McCollum in the U.S. House