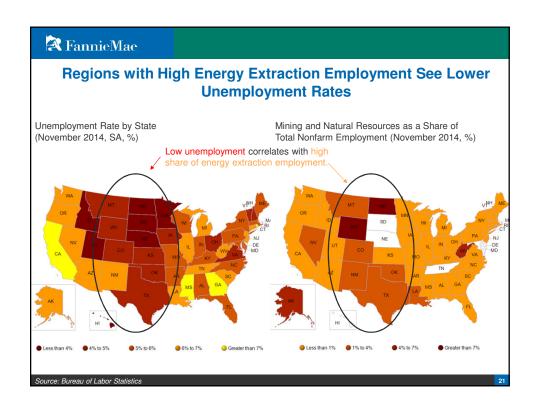

d on a number of assumptions, and are subject to change without notice. How this information affects Fannie Mae will depend on many factors. Although the ESR group bases its opinions, analyses, estimates, forecasts, and other views on information it considers reliable, it does not guarantee that the information provided in these materials is accurate, current, or suitable for any particular purpose. Changes in the assumptions or the information underlying these views could produce materially different results. The analyses, opinions, estimates, forecasts, and other views published by the ESR group represent the views of that group as of the date indicated and do not necessarily represent the views of Fannie Mae or its management.

2



























































































































#### **FannieMae**

### **Speaker Biography**

Douglas G. Duncan is Fannie Mae's Senior Vice President and Chief Economist. He is responsible for managing Fannie Mae's Economic & Strategic Research Group and oversees corporate strategy. In this leadership role, Duncan provides all economic, housing, and mortgage market forecasts and analyses, and serves as the company's thought leader and spokesperson on economic and mortgage market issues.

Prior to joining Fannie Mae, Duncan was Senior Vice President and Chief Economist at the Mortgage Bankers Association. His experience also includes service as a LEGIS Fellow and staff member with the Committee on Banking, Finance, and Urban Affairs for Congressman Bill McCollum in the U.