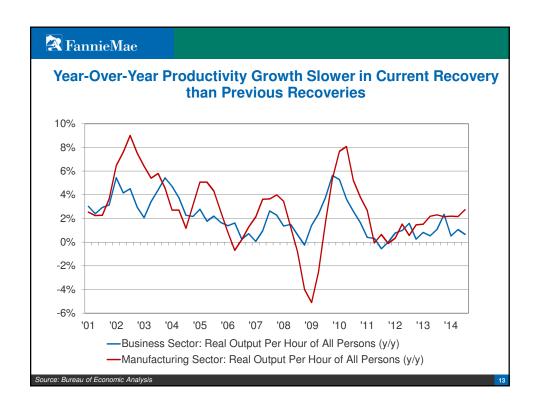

pected results, are based on a number of assumptions, and are subject to change without notice. How this information affects Fannie Mae will depend on many factors. Although the ESR group bases its opinions, analyses, estimates, forecasts, and other views on information it considers reliable, it does not guarantee that the information provided in these materials is accurate, current, or suitable for any particular purpose. Changes in the assumptions or the information underlying these views could produce materially different results. The analyses, opinions, estimates, forecasts, and other views published by the ESR group represent the views of that group as of the date indicated and do not necessarily represent the views of Fannie Mae or its management.

2



























































































































#### **FannieMae**

### **Speaker Biography**

Douglas G. Duncan is Fannie Mae's Senior Vice President and Chief Economist. He is responsible for managing Fannie Mae's Economic & Strategic Research Group and oversees corporate strategy. In this leadership role, Duncan provides all economic, housing, and mortgage market forecasts and analyses, and serves as the company's thought leader and spokesperson on economic and mortgage market issues.

Prior to joining Fannie Mae, Duncan was Senior Vice President and Chief Economist at the Mortgage Bankers Association. His experience also includes service as a LEGIS Fellow and staff member with the Committee on Banking, Finance, and Urban Affairs for Congressman