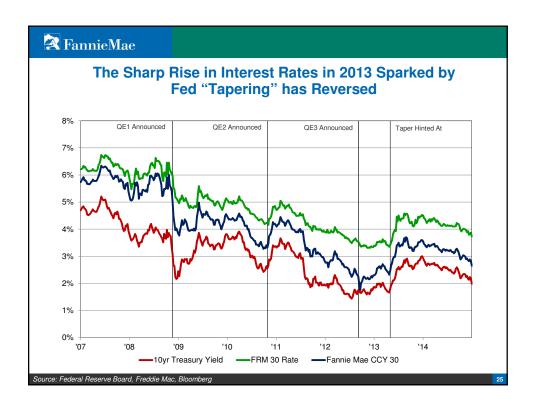

r of assumptions, and are subject to change without notice. How this information affects Fannie Mae will depend on many factors. Although the ESR group bases its opinions, analyses, estimates, forecasts, and other views on information it considers reliable, it does not guarantee that the information provided in these materials is accurate, current, or suitable for any particular purpose. Changes in the assumptions or the information underlying these views could produce materially different results. The analyses, opinions, estimates, forecasts, and other views published by the ESR group represent the views of that group as of the date indicated and do not necessarily represent the views of Fannie Mae or its management.

2



























































































































#### **FannieMae**

### **Speaker Biography**

Douglas G. Duncan is Fannie Mae's Senior Vice President and Chief Economist. He is responsible for managing Fannie Mae's Economic & Strategic Research Group and oversees corporate strategy. In this leadership role, Duncan provides all economic, housing, and mortgage market forecasts and analyses, and serves as the company's thought leader and spokesperson on economic and mortgage market issues.

Prior to joining Fannie Mae, Duncan was Senior Vice President and Chief Economist at the Mortgage Bankers Association. His experience also includes service as a LEGIS Fellow and staff member with the Committee on Banking, Finance, and Urban Affairs for Congressman Bill McCollum in the U.S. House of