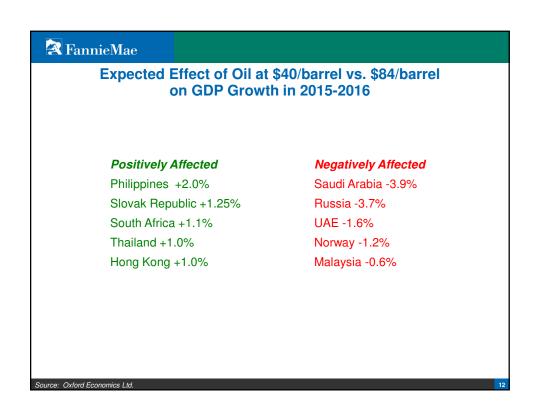

r expected results, are based on a number of assumptions, and are subject to change without notice. How this information affects Fannie Mae will depend on many factors. Although the ESR group bases its opinions, analyses, estimates, forecasts, and other views on information it considers reliable, it does not guarantee that the information provided in these materials is accurate, current, or suitable for any particular purpose. Changes in the assumptions or the information underlying these views could produce materially different results. The analyses, opinions, estimates, forecasts, and other views published by the ESR group represent the views of that group as of the date indicated and do not necessarily represent the views of Fannie Mae or its management.

2



























































































































#### **FannieMae**

### **Speaker Biography**

Douglas G. Duncan is Fannie Mae's Senior Vice President and Chief Economist. He is responsible for managing Fannie Mae's Economic & Strategic Research Group and oversees corporate strategy. In this leadership role, Duncan provides all economic, housing, and mortgage market forecasts and analyses, and serves as the company's thought leader and spokesperson on economic and mortgage market issues.

Prior to joining Fannie Mae, Duncan was Senior Vice President and Chief Economist at the Mortgage Bankers Association. His experience also includes service as a LEGIS Fellow and staff member with the Committee on Banking, Finance, and Urban Affairs for Congres