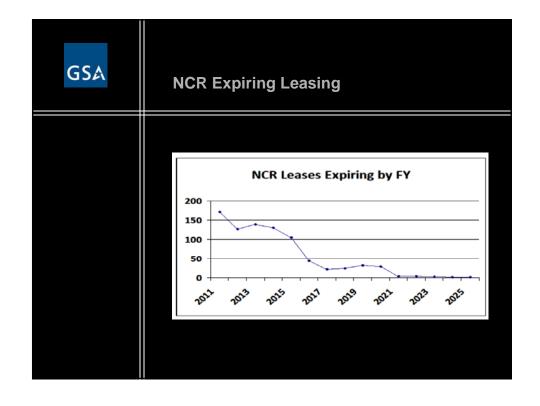

A    | NCR Profile—Leasing |            |        |                 |
|--------|---------------------|------------|--------|-----------------|
|        |                     |            |        |                 |
|        | Buildings           | RSF        | Leases | Annual Rent     |
| Region | 508                 | 55,958,525 | 812    | \$1,825,752,996 |
| DC     | 146                 | 23,161,312 | 298    | \$ 904,665,050  |
| MD     | 140                 | 10,952,778 | 162    | \$ 261,715,996  |
| VA     | 222                 | 21,844,435 | 352    | \$ 659,371,950  |
|        |                     |            |        |                 |
|        |                     |            |        |                 |
|        |                     |            |        |                 |













| GSA | Change: The Leasing Process                                                                                                                                                           |
|-----|---------------------------------------------------------------------------------------------------------------------------------------------------------------------------------------|
|     | <ul> <li>Standard FedBizOpps Announcement and Procurement Summary Page</li> <li>BOMA Standards for Space Measurement</li> <li>MasterFormat Model for TI Construction Costs</li> </ul> |