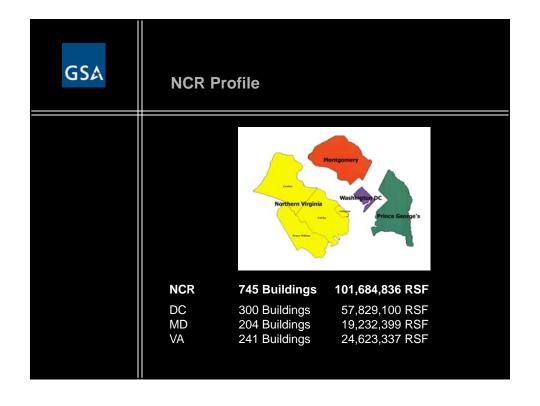

| GSA | PBS Profile—FY10                                                                             |
|-----|----------------------------------------------------------------------------------------------|
|     | <ul> <li>Landlord for Federal Civilian Agencies</li> <li>Portfolio of 9,624 Assets</li></ul> |



| GSA    | NCR Profile—Leasing |            |        |                 |
|--------|---------------------|------------|--------|-----------------|
|        |                     |            |        |                 |
|        | Buildings           | RSF        | Leases | Annual Rent     |
| Region | 508                 | 55,958,525 | 812    | \$1,825,752,996 |
| DC     | 146                 | 23,161,312 | 298    | \$ 904,665,050  |
| MD     | 140                 | 10,952,778 | 162    | \$ 261,715,996  |
| VA     | 222                 | 21,844,435 | 352    | \$ 659,371,950  |
|        |                     |            |        |                 |
|        |                     |            |        |                 |
|        |                     |            |        |