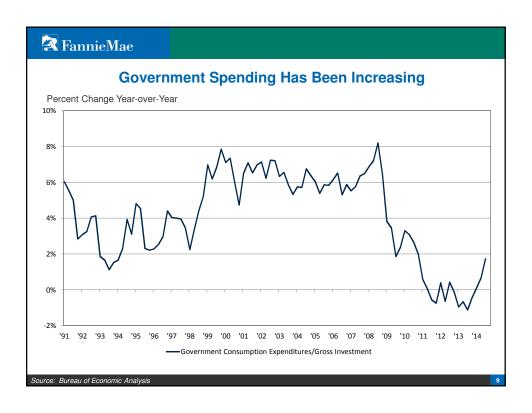

# **The Economy Drags Housing Upward**

Doug Duncan
Chief Economist, Fannie Mae

January 15, 2015

**TannieMae** 