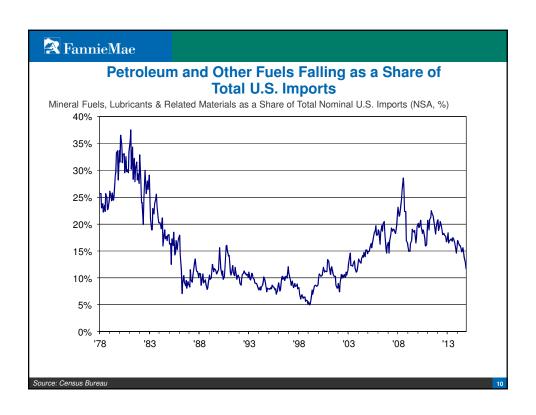

# **The Economy Drags Housing Upward**

Doug Duncan
Chief Economist, Fannie Mae

January 15, 2015

**TannieMae** 