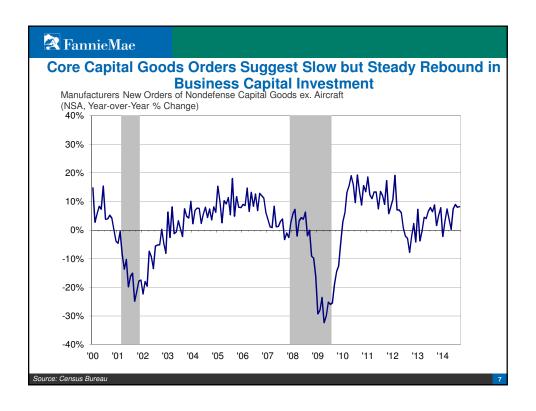

# **The Economy Drags Housing Upward**

Doug Duncan
Chief Economist, Fannie Mae

January 15, 2015

**TannieMae** 