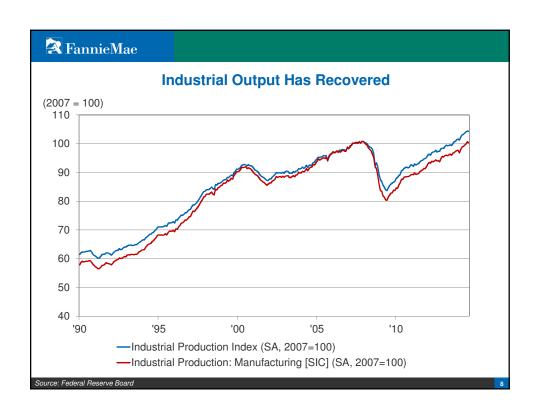

# **The Economy Drags Housing Upward**

Doug Duncan
Chief Economist, Fannie Mae

January 15, 2015

**TannieMae** 