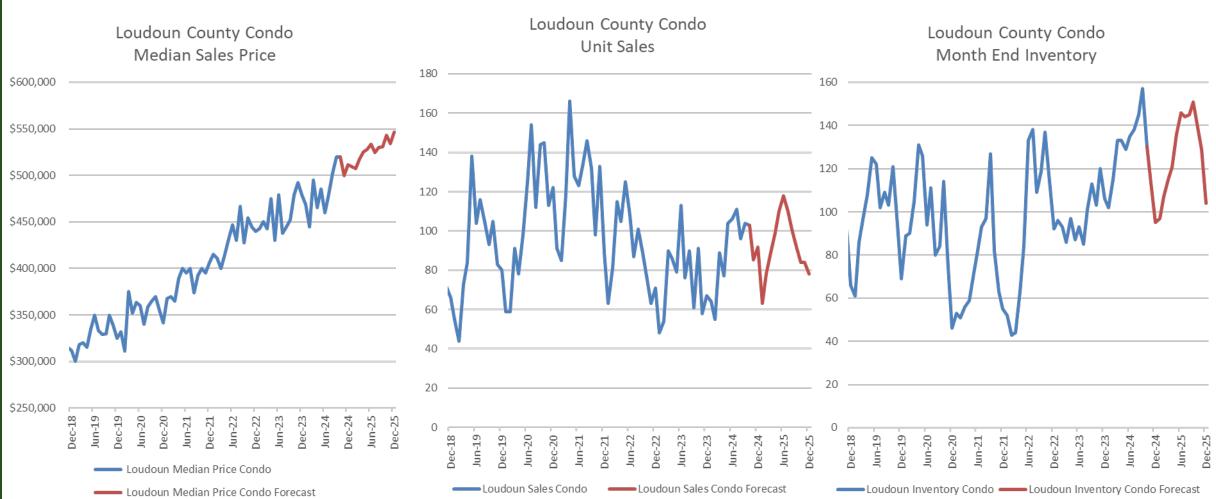

Condo Inventory (Month End)



#### **Arlington County - Single Family**





#### **Arlington County - Townhomes**









#### **Arlington County - Condos**





#### **Alexandria - Single Family**









Alexandria Single Family

+9.9%

— Alexandria Median Sales Price Forecast

---- Alexandria Median Sales Price

#### **Alexandria - Townhomes**







## Alexandria Townhome Sales (Units)



Alexandria Townhome Inventory (Month End)



#### Alexandria - Condos





#### **Prince William - Single Family**





#### **Prince William - Townhomes**







#### Prince WIlliam Co Townhouse Unit Sales



#### Prince William Co Townhouse Month End Inventory



#### **Prince William - Condos**





#### **Loudoun-Single Family**





#### **Loudoun-Townhomes**





#### **Loudoun-Condos**





### **Stafford - Single Family**





#### **Stafford - Townhomes**







Stafford County Townhouse Unit Sales



Stafford County Townhouse Month End Inventory



+3.7%

#### **Stafford - Condos**