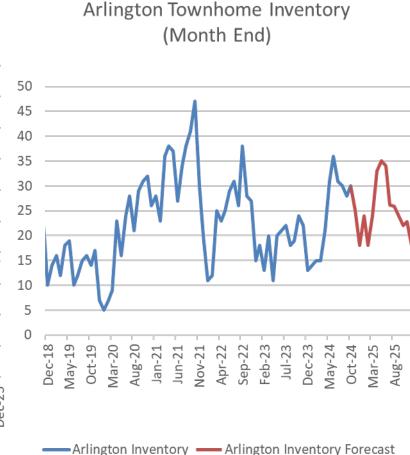

# **NVAR Housing Forecast**

### **Fairfax County - Single Family**





### **Fairfax County - Townhome**





#### Fairfax County - Condo







## Fairfax County Condo Sales (Units)



### Fairfax County Condo Inventory (Month End)



#### **Arlington County - Single Family**





#### **Arlington County - Townhomes**









#### **Arlington County - Condos**





#### **Alexandria - Single Family**









Alexandria Single Family

+9.9%

— Alexandria Median Sales Price Forecast

---- Alexandria Median Sales Price

#### **Alexandria - Townhomes**







## Alexandria Townhome Sales (Units)



Alexandria Townhome Inventory (Month End)



#### Alexandria - Condos





#### **Prince William - Single Family**





#### **Prince William - Townhomes**







#### Prince WIlliam Co Townhouse Unit Sales



#### Prince William Co Townhouse Month End Inventory



#### **Prince William - Condos**





#### **Loudoun-Single Family**





#### **Loudoun-Townhomes**





#### **Loudoun-Condos**





### **Stafford - Single Family**





#### **Stafford - Townhomes**







Stafford County Townhouse Unit Sales



Staffor