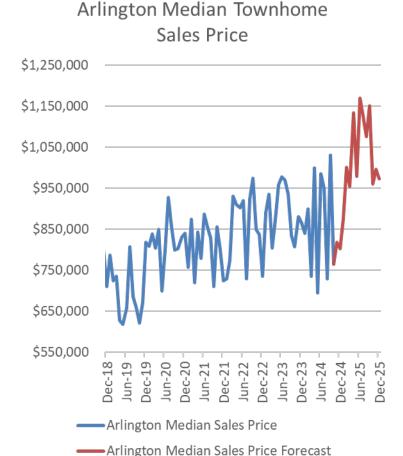

# **NVAR Housing Forecast**

### **Fairfax County - Single Family**





### **Fairfax County - Townhome**





#### Fairfax County - Condo







## Fairfax County Condo Sales (Units)



### Fairfax County Condo Inventory (Month End)



#### **Arlington County - Single Family**





#### **Arlington County - Townhomes**









#### **Arlington County - Condos**





#### **Alexandria - Single Family**









Alexandria Single Family

+9.9%

— Alexandria Median Sales Price Forecast

---- Alexandria Median Sales Price

#### **Alexandria - Townhomes**







## Alexandria Townhome Sales (Units)



Alexandria Townhome Inventory (Month End)



#### Alexandria - Condos





#### **Prince William - Single Family**





#### **Prince William - Townhomes**







#### Prince WIlliam Co Townhouse Unit Sales



#### Prince William Co Townhouse Month End Inventory



#### **Prince William - Condos**





#### **Loudoun-Single Family**





#### **Loudoun-Townhomes**





#### **Loudoun-Condos**





### **Stafford - Single Family**





#### **Stafford - Townhomes**







Stafford County Townhouse Unit Sales



Sta