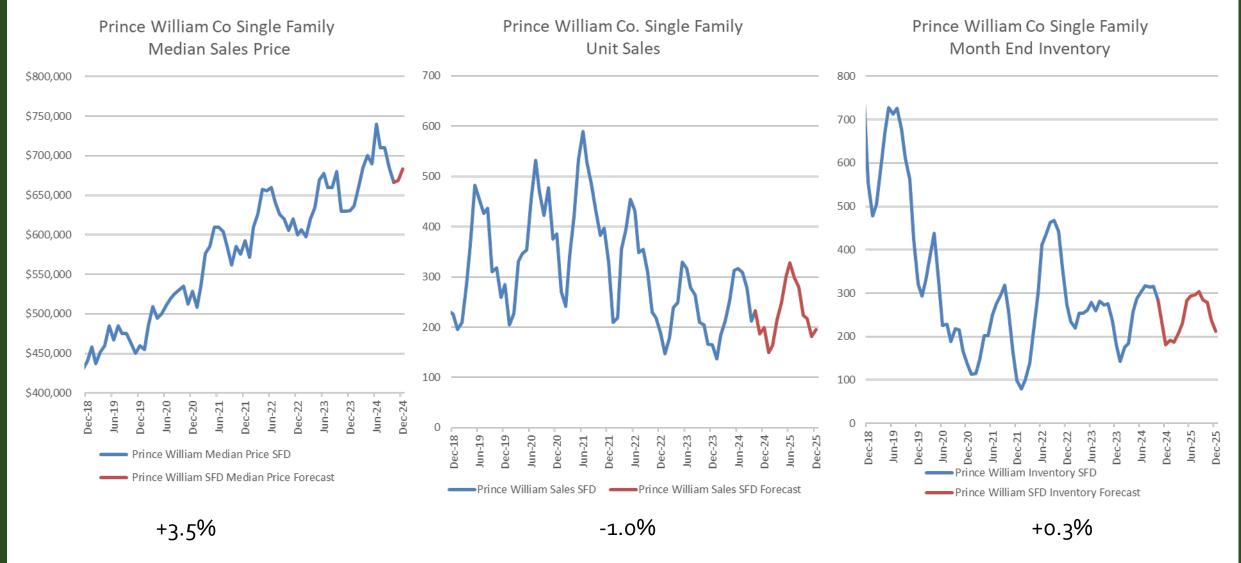

# **NVAR Housing Forecast**

### **Fairfax County - Single Family**





### **Fairfax County - Townhome**





#### Fairfax County - Condo







## Fairfax County Condo Sales (Units)



### Fairfax County Condo Inventory (Month End)



#### **Arlington County - Single Family**





#### **Arlington County - Townhomes**









#### **Arlington County - Condos**





#### **Alexandria - Single Family**









Alexandria Single Family

+9.9%

— Alexandria Median Sales Price Forecast

---- Alexandria Median Sales Price

#### **Alexandria - Townhomes**







## Alexandria Townhome Sales (Units)



Alexandria Townhome Inventory (Month End)



#### Alexandria - Condos





#### **Prince William - Single Family**





#### **Prince William - Townhomes**







#### Prince WIlliam Co Townhouse Unit Sales



#### Prince William Co Townhouse Month End Inventory



#### **Prince William - Condos**





#### **Loudoun-Single Family**





#### **Loudoun-Townhomes**





#### **Loudoun-Condos**





### **Stafford - Single Family**





#### **Stafford - Townhomes**







Stafford County Townhouse Unit Sales



Stafford County Townhouse Month End Inventory



+3.7%

#### **Stafford - Condos**