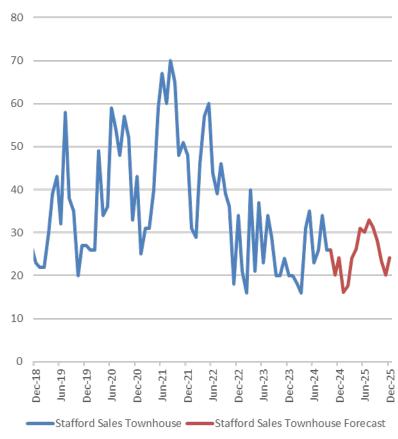

#### **Stafford - Townhomes**

Stafford County Townhouse Unit Sales

Stafford County Townhouse Month End Inventory

+3.7%