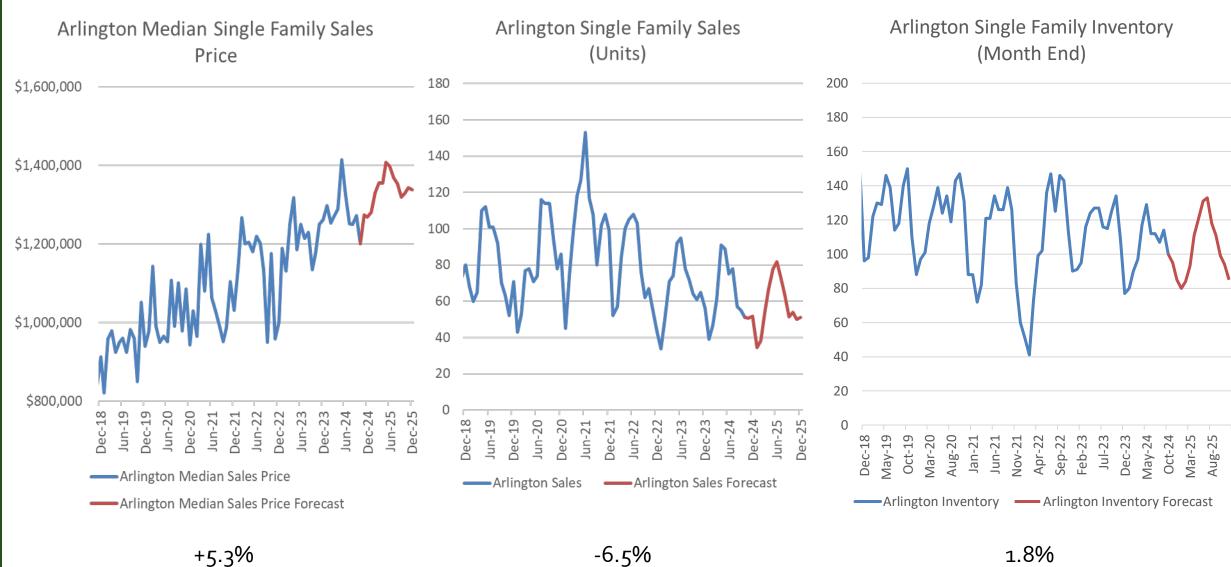

# **NVAR Housing Forecast**

### **Fairfax County - Single Family**





### **Fairfax County - Townhome**





#### Fairfax County - Condo







## Fairfax County Condo Sales (Units)



### Fairfax County Condo Inventory (Month End)



#### **Arlington County - Single Family**





#### **Arlington County - Townhomes**









#### **Arlington County - Condos**





#### **Alexandria - Single Family**









Alexandria Single Family

+9.9%

— Alexandria Median Sales Price Forecast

---- Alexandria Median Sales Price

#### **Alexandria - Townhomes**







## Alexandria Townhome Sales (Units)



Alexandria Townhome Inventory (Month End)



#### Alexandria - Condos





#### **Prince William - Single Family**





#### **Prince William - Townhomes**







#### Prince WIlliam Co Townhouse Unit Sales



#### Prince William Co Townhouse Month End Inventory



#### **Prince William - Condos**





#### **Loudoun-Single Family**





#### **Loudoun-Townhomes**





#### **Loudoun-Condos**





### **Stafford - Single Family**





#### **Stafford - Townhomes**