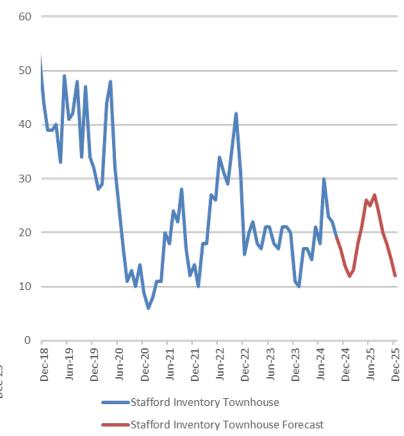

#### **Stafford - Townhomes**

Stafford County Townhouse Unit Sales

Stafford County Townhouse Month End Inventory

+3.7%