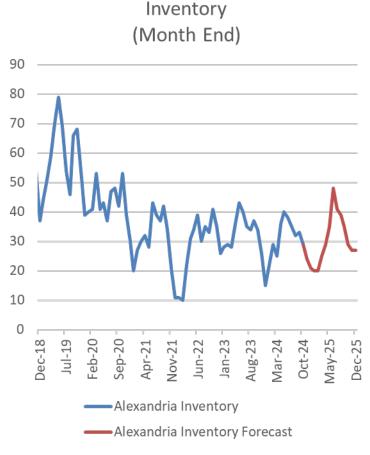

#### **Alexandria - Single Family**

Alexandria Single Family

+9.9%

— Alexandria Median Sales Price Forecast

---- Alexandria Median Sales Price