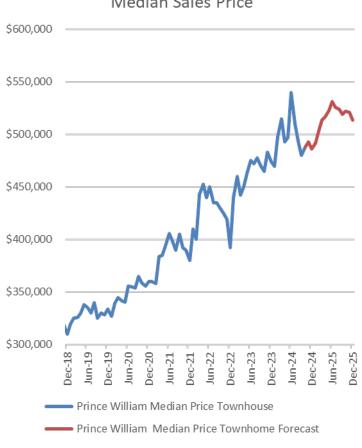

# **NVAR Housing Forecast**

### **Fairfax County - Single Family**





### **Fairfax County - Townhome**





#### Fairfax County - Condo







## Fairfax County Condo Sales (Units)



### Fairfax County Condo Inventory (Month End)



#### **Arlington County - Single Family**





#### **Arlington County - Townhomes**









#### **Arlington County - Condos**





#### **Alexandria - Single Family**









Alexandria Single Family

+9.9%

— Alexandria Median Sales Price Forecast

---- Alexandria Median Sales Price

#### **Alexandria - Townhomes**







## Alexandria Townhome Sales (Units)



Alexandria Townhome Inventory (Month End)



#### Alexandria - Condos





#### **Prince William - Single Family**





#### **Prince William - Townhomes**







#### Prince WIlliam Co Townhouse Unit Sales



#### Prince William Co Townhouse Month End Inventory



#### **Prince William - Condos**





#### **Loudoun-Single Family**





#### **Loudoun-Townhomes**





#### **Loudoun-Condos**





### **Stafford - Single Family**





#### **Stafford - Townhomes**







Stafford County Townhouse Unit Sales



Stafford County Townhouse Month End Inventory



+3.7%

#### **Stafford - Condos**