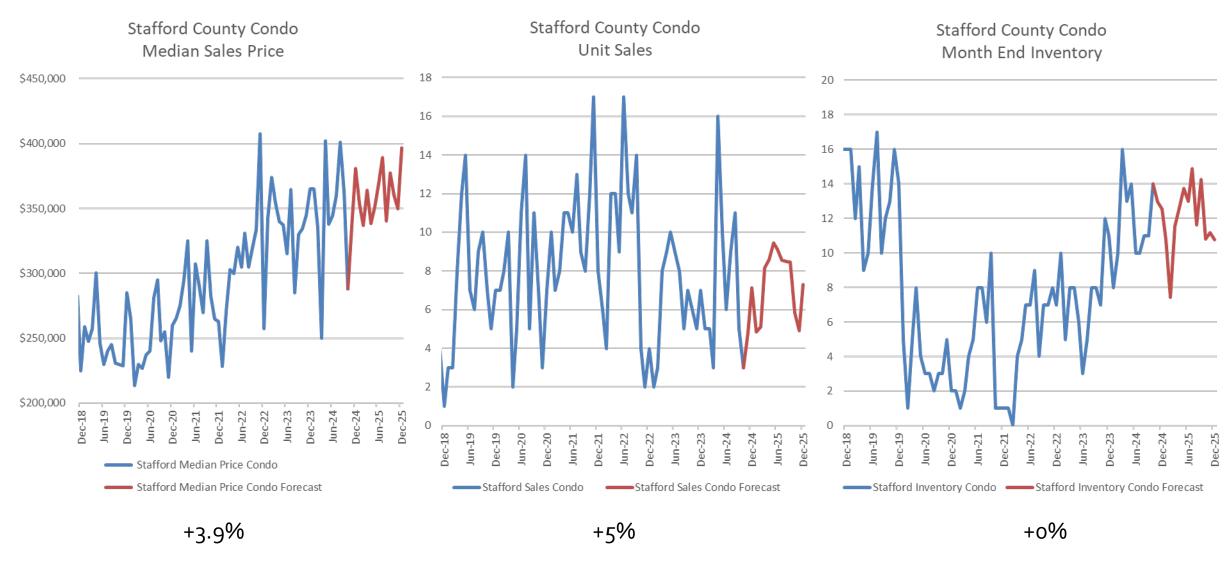

Alexandria Single Family

+9.9%

— Alexandria Median Sales Price Forecast

---- Alexandria Median Sales Price

#### **Alexandria - Townhomes**







## Alexandria Townhome Sales (Units)



Alexandria Townhome Inventory (Month End)



#### Alexandria - Condos





#### **Prince William - Single Family**





#### **Prince William - Townhomes**







#### Prince WIlliam Co Townhouse Unit Sales



#### Prince William Co Townhouse Month End Inventory



#### **Prince William - Condos**





#### **Loudoun-Single Family**





#### **Loudoun-Townhomes**





#### **Loudoun-Condos**





### **Stafford - Single Family**





#### **Stafford - Townhomes**







Stafford County Townhouse Unit Sales



Stafford County Townhouse Month End Inventory



+3.7%

#### **Stafford - Condos**