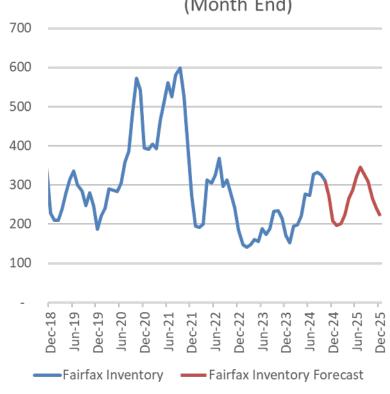

# **NVAR Housing Forecast**

### **Fairfax County - Single Family**





### **Fairfax County - Townhome**





#### Fairfax County - Condo







## Fairfax County Condo Sales (Units)



### Fairfax County Condo Inventory (Month End)



#### **Arlington County - Single Family**





#### **Arlington County - Townhomes**









#### **Arlington County - Condos**





#### **Alexandria - Single Family**









Alexandria Single Family

+9.9%

— Alexandria Median Sales Price Forecast

---- Alexandria Median Sales Price

#### **Alexandria - Townhomes**







## Alexandria Townhome Sales (Units)



Alexandria Townhome Inventory (Month End)



#### Alexandria - Condos





#### **Prince William - Single Family**





#### **Prince William - Townhomes**







#### Prince WIlliam Co Townhouse Unit Sales



#### Prince William Co Townhouse Month End Inventory



#### **Prince William - Condos**





#### **Loudoun-Single Family**





#### **Loudoun-Townhomes**





#### **Loudoun-Condos**





### **Stafford - Single Fami