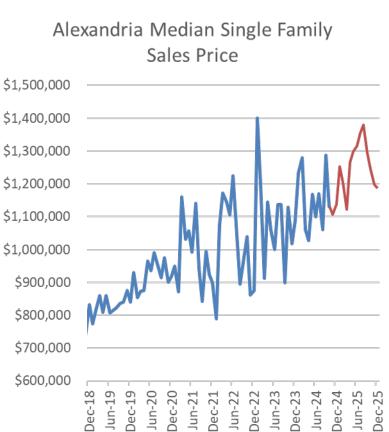

#### **Alexandria - Single Family**

Alexandria Single Family

+9.9%

— Alexandria Median Sales Price Forecast

---- Alexandria Median Sales Price