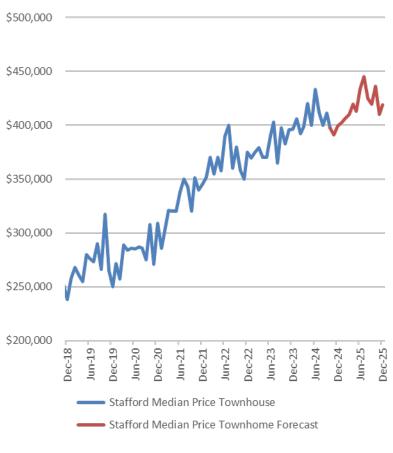

#### **Stafford - Townhomes**

Stafford County Townhouse Unit Sales

Stafford County Townhouse Month End Inventory

+3.7%