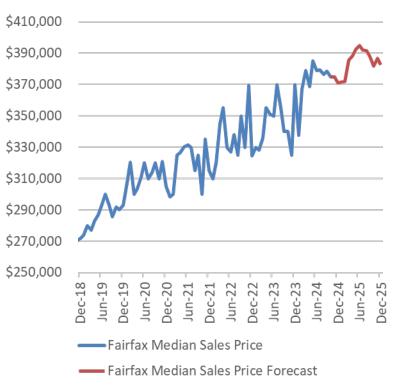

# **NVAR Housing Forecast**

### **Fairfax County - Single Family**





### **Fairfax County - Townhome**





#### Fairfax County - Condo







## Fairfax County Condo Sales (Units)



### Fairfax County Condo Inventory (Month End)



#### **Arlington County - Single Family**





#### **Arlington County - Townhomes**









#### **Arlington County - Condos**





#### **Alexandria - Single Family**









Alexandria Single Family

+9.9%

— Alexandria Median Sales Price Forecast

---- Alexandria Median Sales Price

#### **Alexandria - Townhomes**







## Alexandria Townhome Sales (Units)



Alexandria Townhome Inventory (Month End)



#### Alexandria - Condos





#### **Prince William - Single Family**





#### **Prince William - Townhomes**







#### Prince WIlliam Co Townhouse Unit Sales



#### Prince William Co Townhouse Month End Inventory



#### **Prince William - Condos**





#### **Loudoun-Single Family**