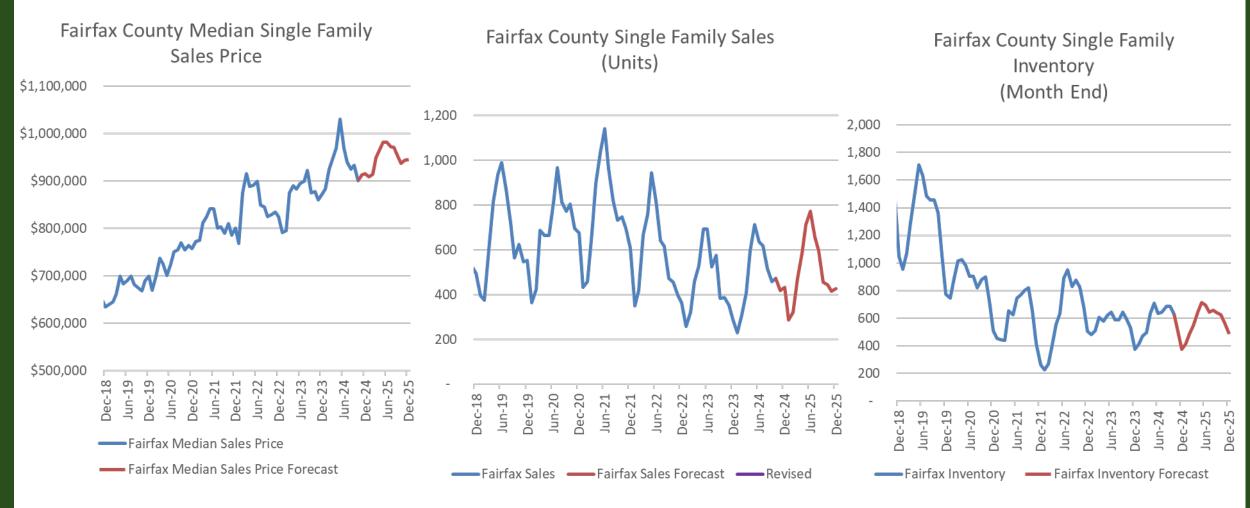

# **NVAR Housing Forecast**

### **Fairfax County - Single Family**





### **Fairfax County - Townhome**





#### Fairfax County - Condo







## Fairfax County Condo Sales (Units)



### Fairfax County Condo Inventory (Month End)



#### **Arlington County - Single Family**





#### **Arlington County - Townhomes**









#### **Arlington County - Condos**





#### **Alexandria - Single Family**









Alexandria Single Family

+9.9%

— Alexandria Median Sales Price Forecast

---- Alexandria Median Sales Price

#### **Alexandria - Townhomes**







## Alexandria Townhome Sales (Units)



Alexandria Townhome Inventory (Month End)



#### Alexandria - Condos





#### **Prince William - Single Family**





#### **Prince William - Townhomes**







#### Prince WIlliam Co Townhouse Unit Sales



#### Prince William Co Townhouse Month End Inventory