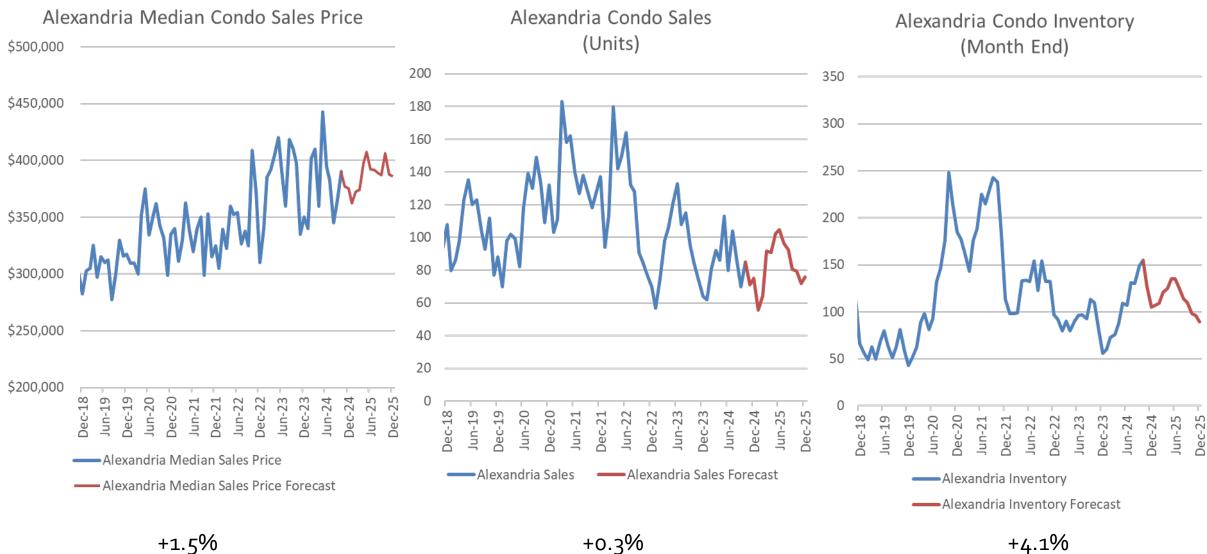

# **NVAR Housing Forecast**

### **Fairfax County - Single Family**





### **Fairfax County - Townhome**





#### Fairfax County - Condo







## Fairfax County Condo Sales (Units)



### Fairfax County Condo Inventory (Month End)



#### **Arlington County - Single Family**





#### **Arlington County - Townhomes**









#### **Arlington County - Condos**





#### **Alexandria - Single Family**









Alexandria Single Family

+9.9%

— Alexandria Median Sales Price Forecast

---- Alexandria Median Sales Price

#### **Alexandria - Townhomes**







## Alexandria Townhome Sales (Units)



Alexandria Townhome Inventory (Month End)



#### Alexandria - Condos





#### **Prince William - Single Family**





#### **Prince William - Townhomes**







#### Prince WIlliam Co Townhouse Unit Sales



#### Prince William Co Townhouse Month End Inventory



#### **Prince William - Condos**





#### **Loudoun-Single Family**





#### **Loudoun-Townhomes**





#### **Loudoun-Condos**





### **Stafford - Single Family**





#### **Stafford - Townhomes**







Stafford County Townhouse Unit Sales



Stafford County Townhouse Month End Inventory



+3.7%

#### **Stafford - Condos**