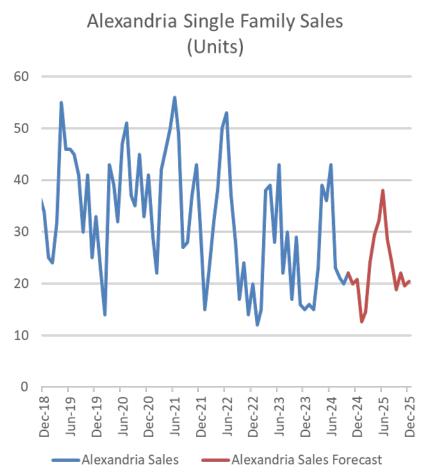

#### **Alexandria - Single Family**

Alexandria Single Family

+9.9%

— Alexandria Median Sales Price Forecast

---- Alexandria Median Sales Price