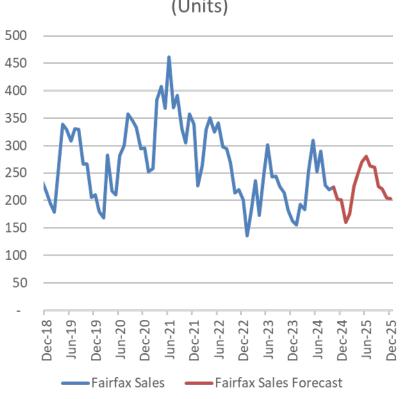

# **NVAR Housing Forecast**

### **Fairfax County - Single Family**





### **Fairfax County - Townhome**





#### Fairfax County - Condo







## Fairfax County Condo Sales (Units)



### Fairfax County Condo Inventory (Month End)



#### **Arlington County - Single Family**





#### **Arlington County - Townhomes**









#### **Arlington County - Condos**





#### **Alexandria - Single Family**









Alexandria Single Family

+9.9%

— Alexandria Median Sales Price Forecast

---- Alexandria Median Sales Price

#### **Alexandria - Townhomes**







## Alexandria Townhome Sales (Units)



Alexandria Townhome Inventory (Month End)



#### Alexandria - Condos





#### **Prince William - Single Family**





#### **Prince William - Townhomes**







#### Prince WIlliam Co Townhouse Unit Sales



#### Prince William Co Townhouse Month End Inventory



#### **Prince William - Condos**





#### **Loudoun-Single Family**





#### **Loudoun-Townhomes**





#### **