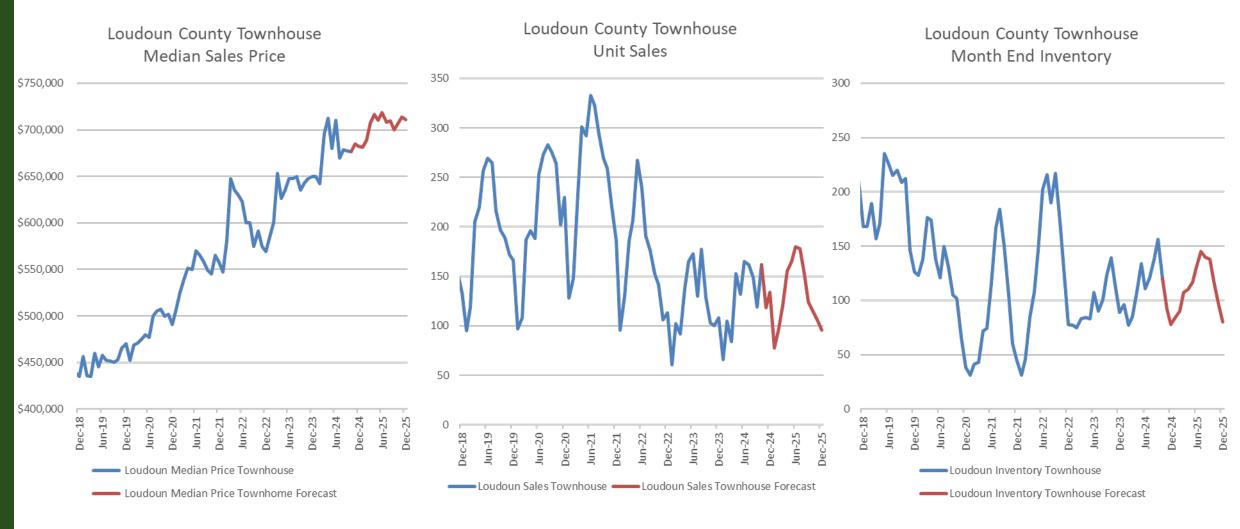

(Units)



### Fairfax County Condo Inventory (Month End)



#### **Arlington County - Single Family**





#### **Arlington County - Townhomes**









#### **Arlington County - Condos**





#### **Alexandria - Single Family**









Alexandria Single Family

+9.9%

— Alexandria Median Sales Price Forecast

---- Alexandria Median Sales Price

#### **Alexandria - Townhomes**







## Alexandria Townhome Sales (Units)



Alexandria Townhome Inventory (Month End)



#### Alexandria - Condos





#### **Prince William - Single Family**





#### **Prince William - Townhomes**







#### Prince WIlliam Co Townhouse Unit Sales



#### Prince William Co Townhouse Month End Inventory



#### **Prince William - Condos**





#### **Loudoun-Single Family**





#### **Loudoun-Townhomes**





#### **Loudoun-Condos**





### **Stafford - Single Family**





#### **Stafford - Townhomes**







Stafford County Townhouse Unit Sales



Stafford County Townhouse Month End Inventory



+3.7%

#### **Stafford - Condos**