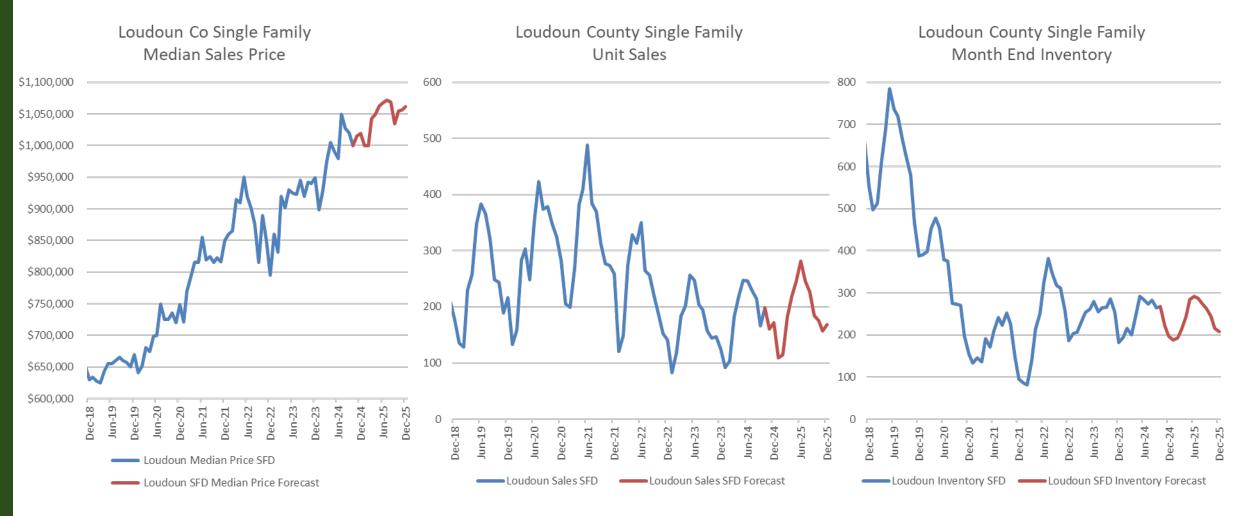

## Fairfax County Condo Sales (Units)



### Fairfax County Condo Inventory (Month End)



#### **Arlington County - Single Family**





#### **Arlington County - Townhomes**









#### **Arlington County - Condos**





#### **Alexandria - Single Family**









Alexandria Single Family

+9.9%

— Alexandria Median Sales Price Forecast

---- Alexandria Median Sales Price

#### **Alexandria - Townhomes**







## Alexandria Townhome Sales (Units)



Alexandria Townhome Inventory (Month End)



#### Alexandria - Condos





#### **Prince William - Single Family**





#### **Prince William - Townhomes**







#### Prince WIlliam Co Townhouse Unit Sales



#### Prince William Co Townhouse Month End Inventory



#### **Prince William - Condos**





#### **Loudoun-Single Family**





#### **Loudoun-Townhomes**





#### **Loudoun-Condos**





### **Stafford - Single Family**





#### **Stafford - Townhomes**







Stafford County Townhouse Unit Sales



Stafford County Townhouse Month End Inventory



+3.7%

#### **Stafford - Condos**