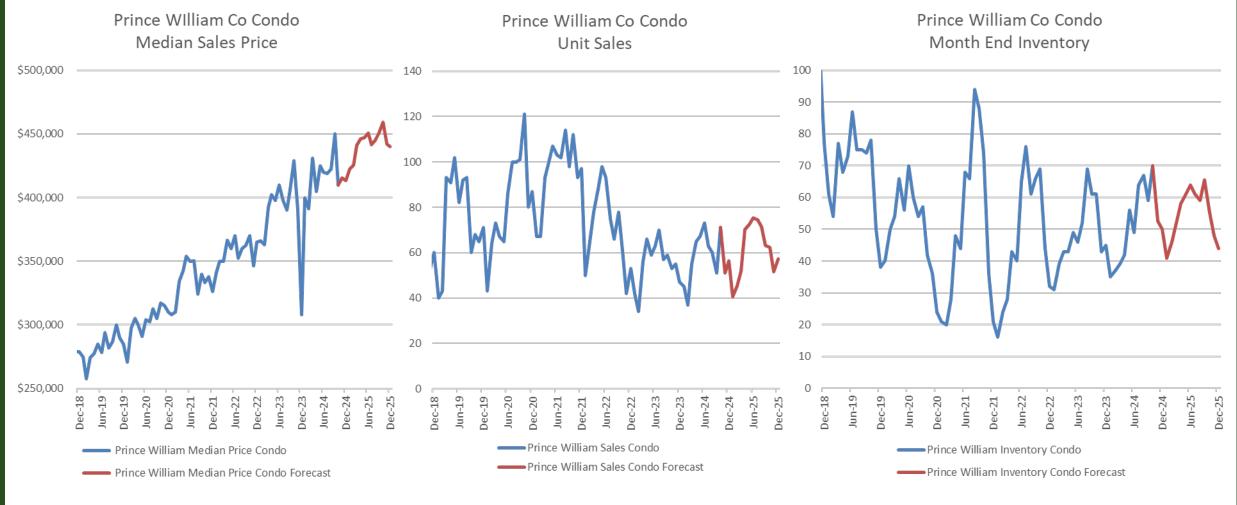

#### Fairfax County - Condo







## Fairfax County Condo Sales (Units)



### Fairfax County Condo Inventory (Month End)



#### **Arlington County - Single Family**





#### **Arlington County - Townhomes**









#### **Arlington County - Condos**





#### **Alexandria - Single Family**









Alexandria Single Family

+9.9%

— Alexandria Median Sales Price Forecast

---- Alexandria Median Sales Price

#### **Alexandria - Townhomes**







## Alexandria Townhome Sales (Units)



Alexandria Townhome Inventory (Month End)



#### Alexandria - Condos





#### **Prince William - Single Family**





#### **Prince William - Townhomes**







#### Prince WIlliam Co Townhouse Unit Sales



#### Prince William Co Townhouse Month End Inventory



#### **Prince William - Condos**





#### **Loudoun-Single Family**





#### **Loudoun-Townhomes**





#### **Loudoun-Condos**





### **Stafford - Single Family**





#### **Stafford - Townhomes**







Stafford County Townhouse Unit Sales



Stafford County Townhouse Month End Inventory



+3.7%

#### **Stafford - Condos**