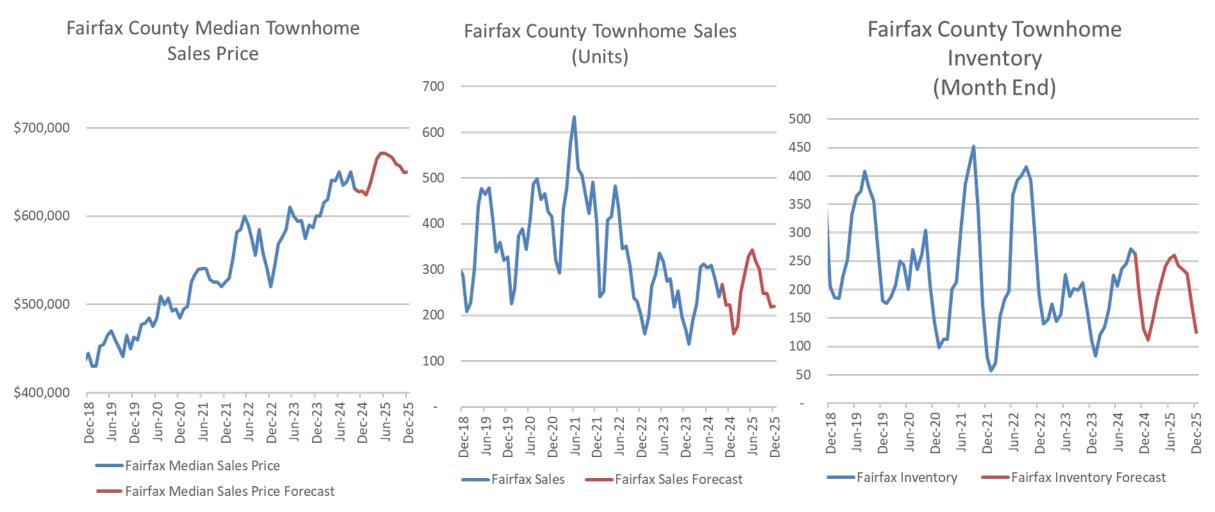

# **NVAR Housing Forecast**

### **Fairfax County - Single Family**





### **Fairfax County - Townhome**





#### Fairfax County - Condo







## Fairfax County Condo Sales (Units)



### Fairfax County Condo Inventory (Month End)



#### **Arlington County - Single Family**





#### **Arlington County - Townhomes**









#### **Arlington County - Condos**





#### **Alexandria - Single Family**









Alexandria Single Family

+9.9%

— Alexandria Median Sales Price Forecast

---- Alexandria Median Sales Price

#### **Alexandria - Townhomes**







## Alexandria Townhome Sales (Units)



Alexandria Townhome Inventory (Month End)



#### Alexandria - Condos





#### **Prince William - Single Family**





#### **Prince William - Townhomes**







#### Prince WIlliam Co Townhouse Unit Sales



#### Prince William Co Townhouse Month End Inventory



#### **Prince William - Condos**