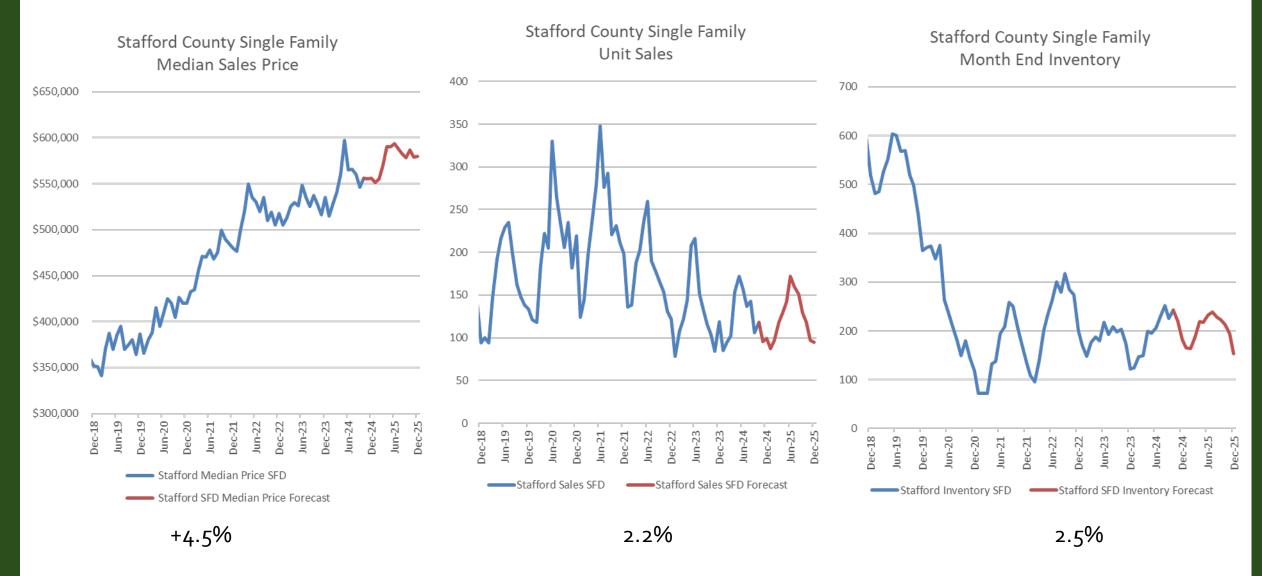

*Arlington County - Single Family**





#### **Arlington County - Townhomes**









#### **Arlington County - Condos**





#### **Alexandria - Single Family**









Alexandria Single Family

+9.9%

— Alexandria Median Sales Price Forecast

---- Alexandria Median Sales Price

#### **Alexandria - Townhomes**







## Alexandria Townhome Sales (Units)



Alexandria Townhome Inventory (Month End)



#### Alexandria - Condos





#### **Prince William - Single Family**





#### **Prince William - Townhomes**







#### Prince WIlliam Co Townhouse Unit Sales



#### Prince William Co Townhouse Month End Inventory



#### **Prince William - Condos**





#### **Loudoun-Single Family**





#### **Loudoun-Townhomes**





#### **Loudoun-Condos**





### **Stafford - Single Family**





#### **Stafford - Townhomes**







Stafford County Townhouse Unit Sales



Stafford County Townhouse Month End Inventory



+3.7%

#### **Stafford - Condos**