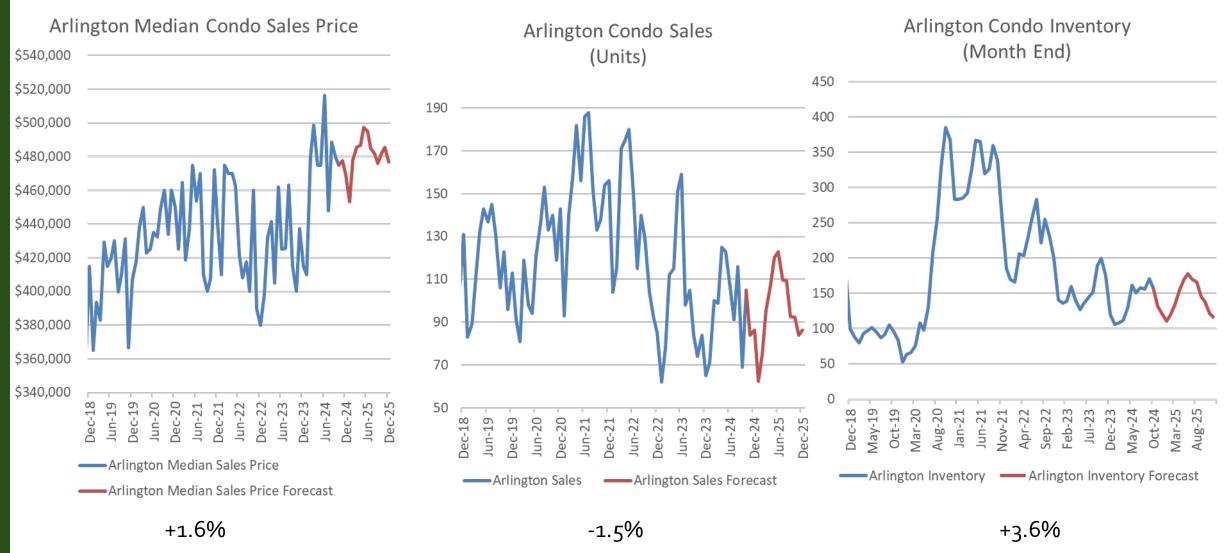

# **NVAR Housing Forecast**

### **Fairfax County - Single Family**





### **Fairfax County - Townhome**





#### Fairfax County - Condo







## Fairfax County Condo Sales (Units)



### Fairfax County Condo Inventory (Month End)



#### **Arlington County - Single Family**





#### **Arlington County - Townhomes**









#### **Arlington County - Condos**





#### **Alexandria - Single Family**









Alexandria Single Family

+9.9%

— Alexandria Median Sales Price Forecast

---- Alexandria Median Sales Price

#### **Alexandria - Townhomes**







## Alexandria Townhome Sales (Units)



Alexandria Townhome Inventory (Month End)



#### Alexandria - Condos





#### **Prince William - Single Family**





#### **Prince William - Townhomes**







#### Prince WIlliam Co Townhouse Unit Sales



#### Prince William Co Townhouse Month End Inventory



#### **Prince William - Condos**





#### **Loudoun-Single Family**





#### **Loudoun-Townhomes**





#### **Loudoun-Condos**





### **Stafford - Single Family**





#### **Stafford - Townhomes**







Stafford County Townhouse Unit Sales



Stafford County Townhouse Month End Inventory