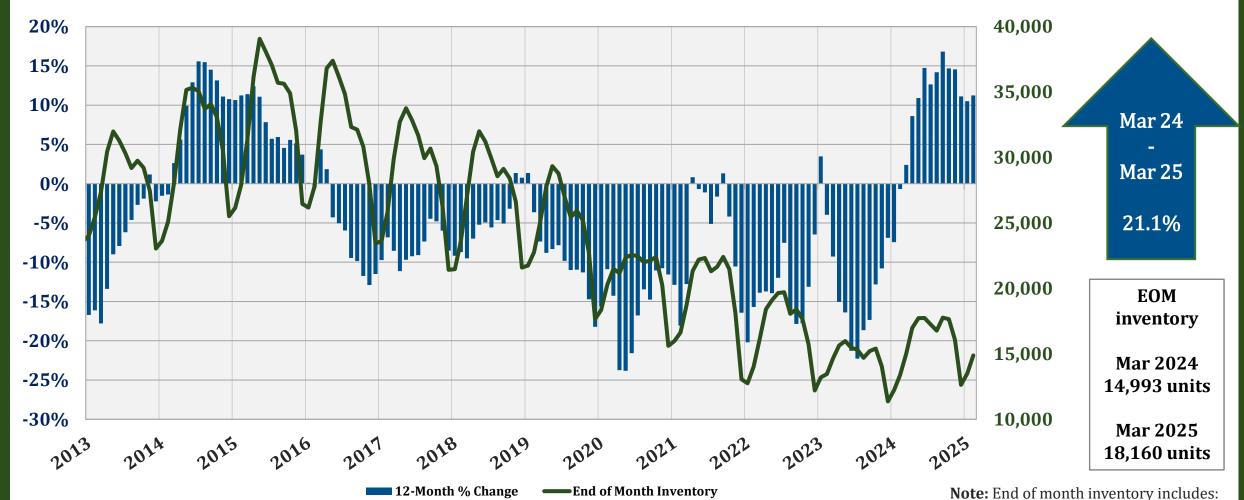

## **Inventories of Existing Homes**Washington MSA MOTYC (2013-2025)

(1) All Pending Listings and (2) Active Listings.

Source: GMU Center for Regional Analysis (CRA); RealEstate Business Intelligence (RBI) SmartCharts (using Bright MLS data)