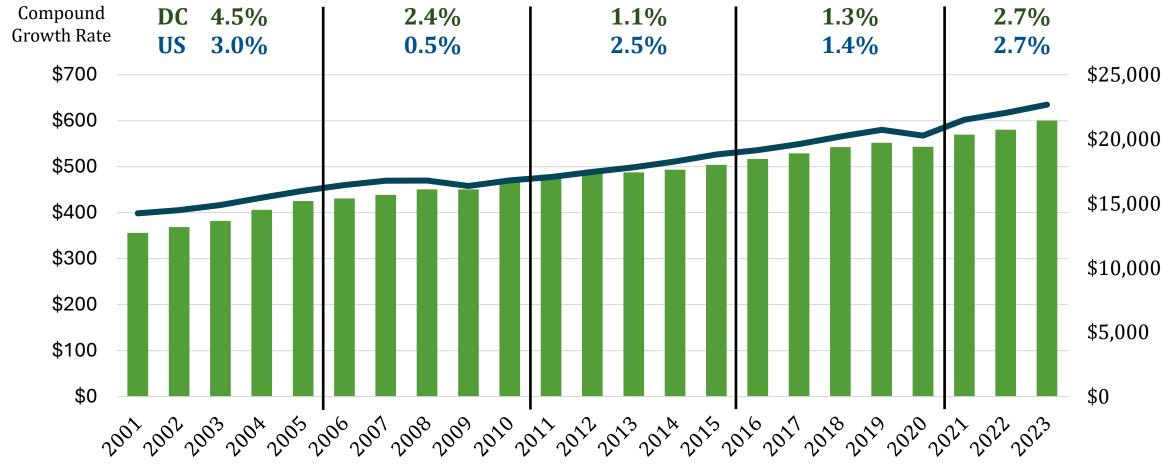

#### GDP: U.S. & DC Metro

2001 - 2023 (Billions, \$2017)

**DC MSA US** 

In 2022, roughly half of DC MSA GRP Growth can be attributed to data centers built that year in Loudoun