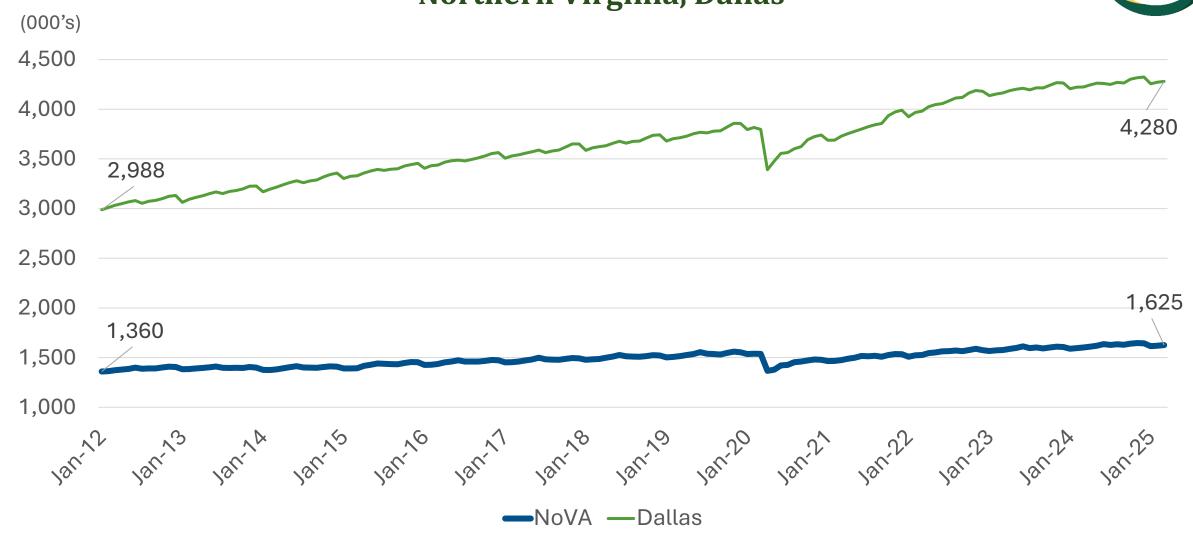

## **Annual Job Change**Washington MSA (2012-2025)







#### Jobs by Sub-Region 2012 - 2025









## **Jobs by Sub-Region Percent Change From Jan 2012**







#### Federal Government Northern Virginia







#### Professional, Scientific, and Technical Northern Virginia







#### **Median Home Sales Price**



**Washington MSA** 





## **Inventories of Existing Homes**Washington MSA MOTYC (2013-2025)





(1) All Pending Listings and (2) Active Listings.

Source: GMU Center for Regional Analysis (CRA); RealEstate Business Intelligence (RBI) SmartCharts (using Bright MLS data)



## Washington MSA Building Permits 2012-2025, Three-Month Moving Average







#### Non-Farm Payroll Jobs Percent Change From Jan 2012







#### Non-Farm Payroll Jobs Northern Virginia, Dallas







## **Housing Units Northern Virginia, Dallas**







## Housing Units Northern Virginia, Dallas Percent Change from 2012









# Thank You cra.gmu.edu

Contact us or Subscribe to updates: cra@gmu.edu Support our work