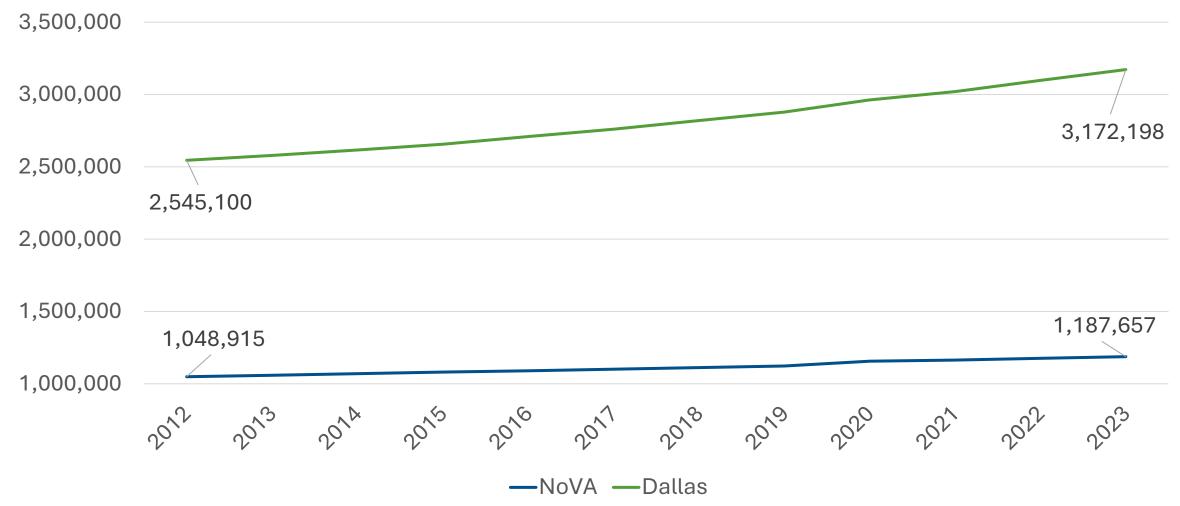

)







#### Jobs by Sub-Region 2012 - 2025









## **Jobs by Sub-Region Percent Change From Jan 2012**







#### Federal Government Northern Virginia







#### Professional, Scientific, and Technical Northern Virginia







#### **Median Home Sales Price**



**Washington MSA** 





## **Inventories of Existing Homes**Washington MSA MOTYC (2013-2025)





(1) All Pending Listings and (2) Active Listings.

Source: GMU Center for Regional Analysis (CRA); RealEstate Business Intelligence (RBI) SmartCharts (using Bright MLS data)



## Washington MSA Building Permits 2012-2025, Three-Month Moving Average







#### Non-Farm Payroll Jobs Percent Change From Jan 2012







#### Non-Farm Payroll Jobs Northern Virginia, Dallas







## **Housing Units Northern Virginia, Dallas**







## Housing Units Northern Virginia, Dallas Percent Change from 2012









# Thank You cra.gmu.edu

Contact us or Subscribe to updates: cra@gmu.edu Support our work