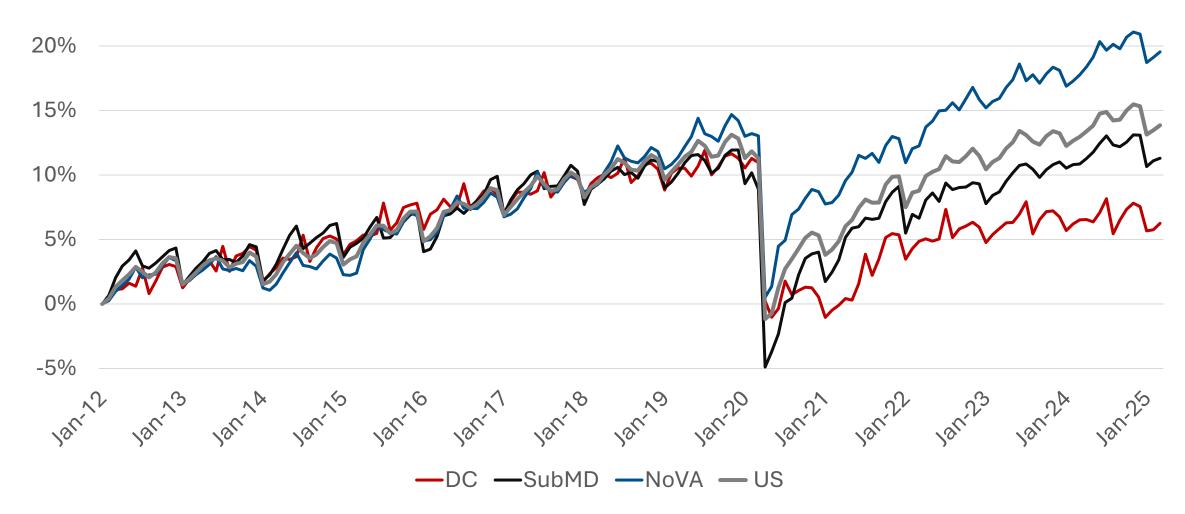

# Northern Virginia: Performance and Outlook

#### Presentation to NVBIA

Keith Waters, Ph.D.
Center for Regional Analysis / Stephen S. Fuller Institute
Schar School of Policy and Government
George Mason University

Subscribe to Monthly Report: cra@gmu.edu

March 12th, 2025



#### GDP: U.S. & DC Metro

2001 - 2023 (Billions, \$2017)





**DC MSA US** 

In 2022, roughly half of DC MSA GRP Growth can be attributed to data centers built that year in Loudoun



### **Elements of Population Change**Washington MSA







## **Annual Job Change**Washington MSA (2012-2025)







#### Jobs by Sub-Region 2012 - 2025









## **Jobs by Sub-Region Percent Change From Jan 2012**







#### Federal Government Northern Virginia







#### Professional, Scientific, and Technical Northern Virginia







#### **Median Home Sales Price**



**Washington MSA** 





## **Inventories of Existing Homes**Washington MSA MOTYC (2013-2025)





(1) All Pending Listings and (2) Active Listings.

Source: GMU Center for Regional Analysis (CRA); RealEstate Business Intelligence (RBI) SmartCharts (using Bright MLS data)



## Washington MSA Building Permits 2012-2025, Three-Month Moving Average







#### Non-Farm Payroll Jobs Percent Change From Jan 2012







#### Non-Farm Payroll Jobs Northern Virginia, Dallas







## **Housing Units Northern Virginia, Dallas**







## Housing Units Northern Virginia, Dallas Percent Change from 2012









# Thank You cra.gmu.edu

Contac