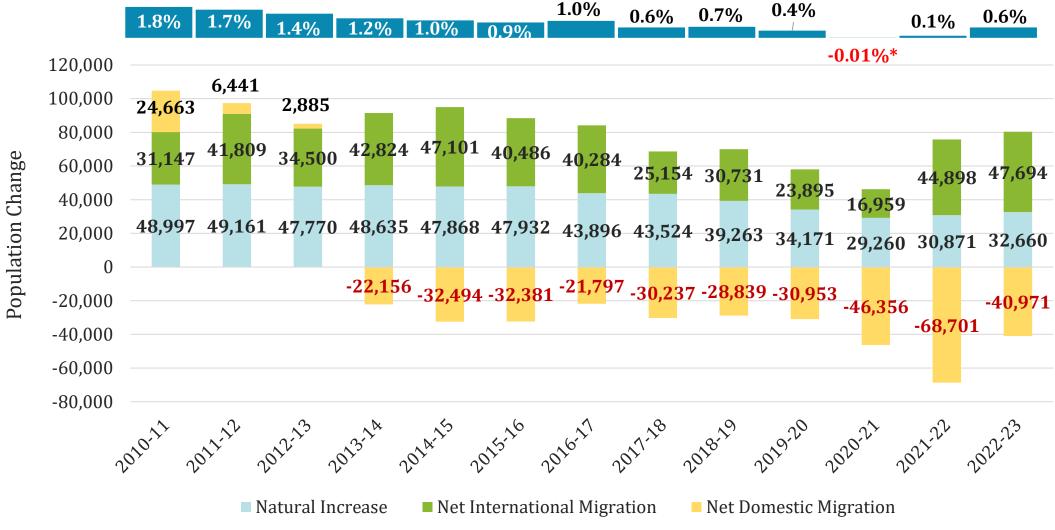

# Northern Virginia: Performance and Outlook

#### Presentation to NVBIA

Keith Waters, Ph.D.
Center for Regional Analysis / Stephen S. Fuller Institute
Schar School of Policy and Government
George Mason University

Subscribe to Monthly Report: cra@gmu.edu

March 12th, 2025



#### GDP: U.S. & DC Metro

2001 - 2023 (Billions, \$2017)





**DC MSA US** 

In 2022, roughly half of DC MSA GRP Growth can be attributed to data centers built that year in Loudoun



### **Elements of Population Change**Washington MSA







## **Annual Job Change**Washington MSA (2012-2025)







#### Jobs by Sub-Region 2012 - 2025









## **Jobs by Sub-Region Percent Change From Jan 2012**







#### Federal Government Northern Virginia







#### Professional, Scientific, and Technical Northern Virginia







#### **Median Home Sales Price**



**Washington MSA** 





## **Inventories of Existing Homes**Washington MSA MOTYC (2013-2025)





(1) All Pending Listings and (2) Active Listings.

Source: GMU Center for Regional Analysis (CRA); RealEstate Business Intelligence (RBI) SmartCharts (using Bright MLS data)



## Washington MSA Building Permits 2012-2025, Three-Month Moving Average







#### Non-Farm Payroll Jobs Percent Change From Jan 2012







#### Non-Farm Payroll Jobs Northern Virginia, Dallas