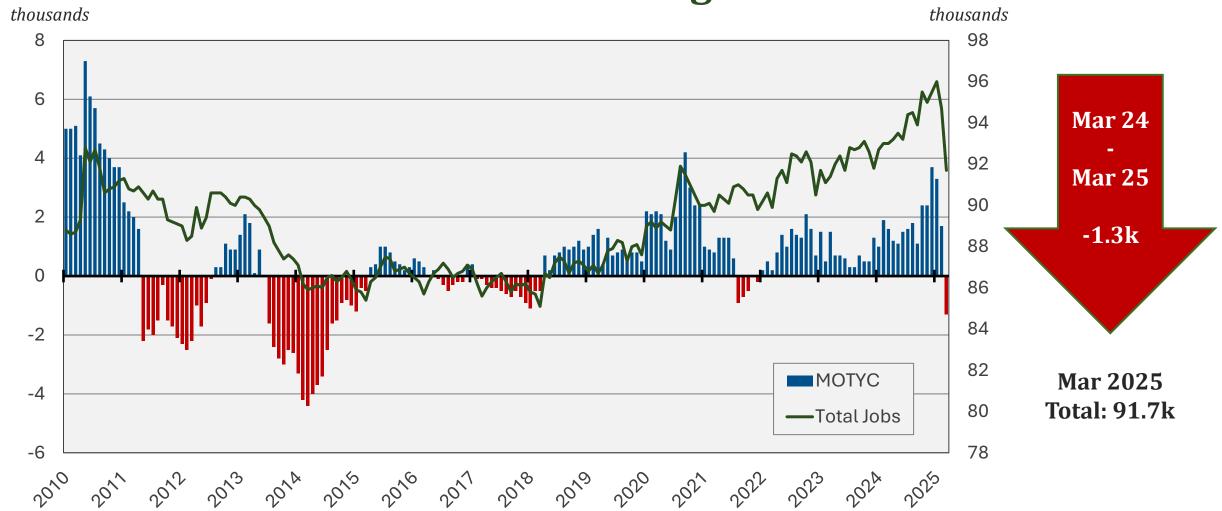

# Northern Virginia: Performance and Outlook

#### Presentation to NVBIA

Keith Waters, Ph.D.
Center for Regional Analysis / Stephen S. Fuller Institute
Schar School of Policy and Government
George Mason University

Subscribe to Monthly Report: cra@gmu.edu

March 12th, 2025



#### GDP: U.S. & DC Metro

2001 - 2023 (Billions, \$2017)





**DC MSA US** 

In 2022, roughly half of DC MSA GRP Growth can be attributed to data centers built that year in Loudoun



### **Elements of Population Change**Washington MSA







## **Annual Job Change**Washington MSA (2012-2025)







#### Jobs by Sub-Region 2012 - 2025









## **Jobs by Sub-Region Percent Change From Jan 2012**







#### Federal Government Northern Virginia







#### Professional, Scientific, and Technical Northern Virginia







#### **Median Home Sales Price**



**Washington MSA** 





## **Inventories of Existing Homes**Washington MSA MOTYC (2013-2025)





(1) All Pending Listings and (2) Active Listings.

Source: GMU Center for Regional Analysis (CRA); RealEstate Business Intelligence (RBI) SmartCharts (using Bright MLS data)



## Washington MSA Building Permits 2012-2025, Three-Month Moving Average







#### Non-Farm Payroll Jobs Percent Change From Jan 2012







#### Non-Farm Payroll Jobs Northern Virginia, Dallas







## **Housing Units Northern Virginia, Dallas**







## Housing Units Northern Virginia, Dallas Percent Change from 2012









# Thank You cra.gmu.edu

Contact us or Subscribe to updates: cra@gmu.edu Support